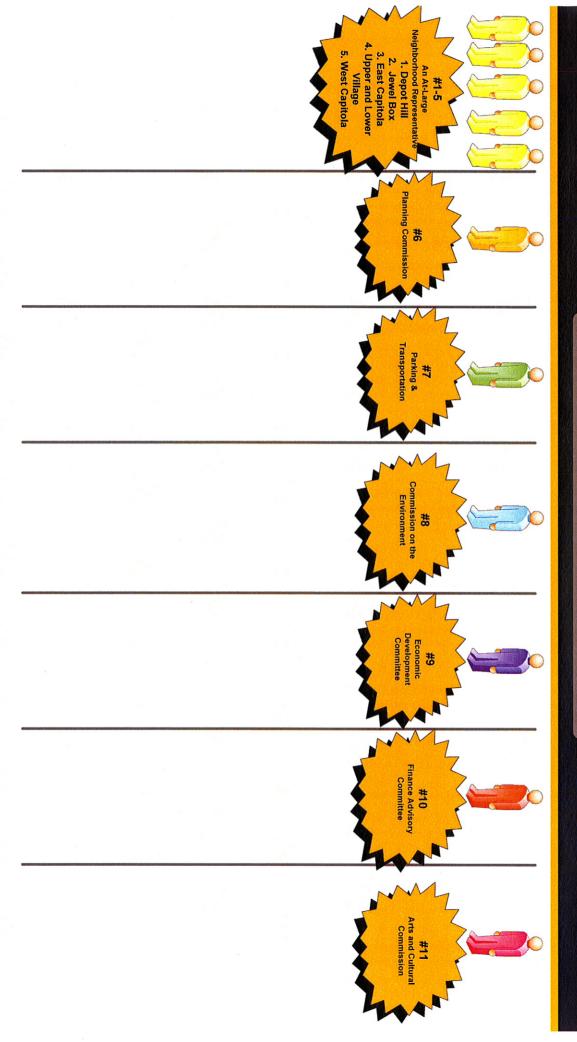

1) One nomination for each of the following neighborhoods by noted council member:

Depot Hill (Sam Storey)
Jewel Box (Kirby Nicol)
East Capitola (Dennis Norton)
West Capitola (Stephanie Harlan)
Upper and Lower Village (Michael Termini)

2) Confirm nominations from the following commissions/committees:

Planning Commission - Ed Newman Traffic and Parking Commission - Linda Hanson

Commission on the Environment
Finance Advisory Committee
Art & Cultural Commission
- Kristin Jensen Sullivan
- Jacques Bertrand
- James Wallace

Economic Development
Committee of the Capitola

Soquel Chamber of Commerce - Gary Wetsel

3) Following confirmation of nominations, that the City Council, by motion and roll call vote, adopt the proposed Resolution Appointing Members to the General Plan Advisory Committee and directing the City Clerk to insert the appropriate appointees' names.