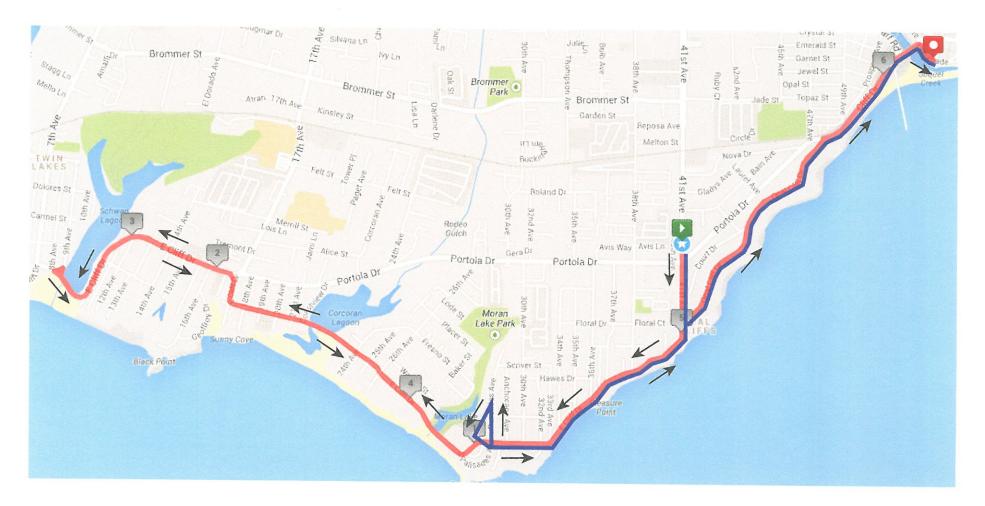

## CAPITOLA CITY COUNCIL REGULAR MEETING AGENDA March 24, 2016

- A. Approve the Surfers Path Special Event Permit <u>RECOMMENDED ACTION</u>: Approve the new special event request for the Surfer's Path Hang Ten and Hang Five event and to move the Surfer's Path 10k/5k to February 26, 2017.
- B. Review of In-Lieu Parking Fee Program RECOMMENDED ACTION: Receive presentation and provide direction.
- C. Authorize Further Expenditure for Engineering Staff Augmentation in the Public Works Department up to \$100,000 within the Capital Improvement Program RECOMMENDED ACTION: Authorize Expenditure.
- D. Zoning Code Update Progress Report RECOMMENDED ACTION: Receive Report.