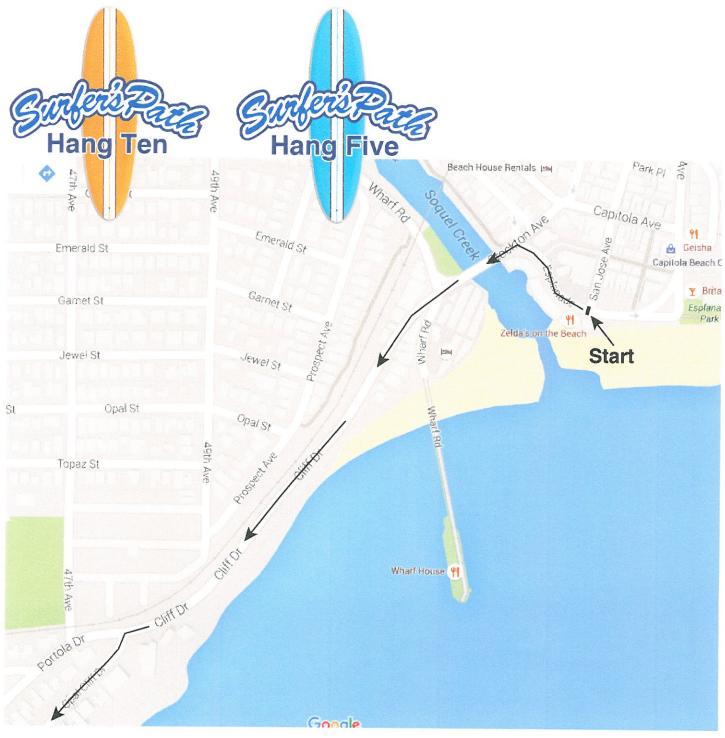

## CAPITOLA CITY COUNCIL REGULAR MEETING AGENDA March 24, 2016

- A. Approve the Surfers Path Special Event Permit <u>RECOMMENDED ACTION</u>: Approve the new special event request for the Surfer's Path Hang Ten and Hang Five event and to move the Surfer's Path 10k/5k to February 26, 2017.
- B. Review of In-Lieu Parking Fee Program RECOMMENDED ACTION: Receive presentation and provide direction.
- C. Authorize Further Expenditure for Engineering Staff Augmentation in the Public Works Department up to \$100,000 within the Capital Improvement Program RECOMMENDED ACTION: Authorize Expenditure.
- D. Zoning Code Update Progress Report RECOMMENDED ACTION: Receive Report.