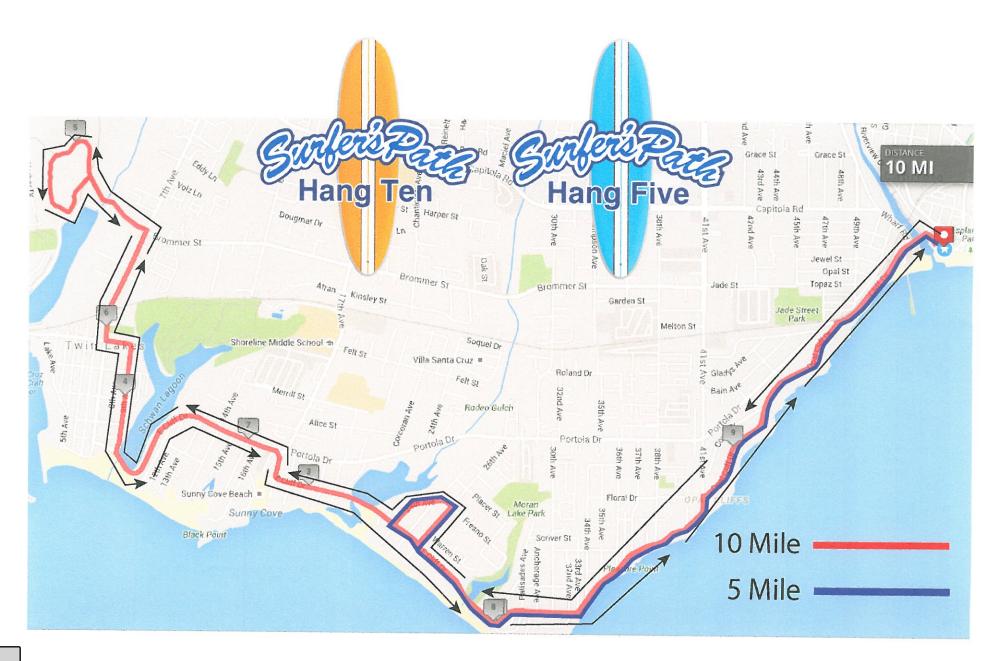

## CAPITOLA CITY COUNCIL REGULAR MEETING AGENDA March 24, 2016

- A. Approve the Surfers Path Special Event Permit <u>RECOMMENDED ACTION</u>: Approve the new special event request for the Surfer's Path Hang Ten and Hang Five event and to move the Surfer's Path 10k/5k to February 26, 2017.
- B. Review of In-Lieu Parking Fee Program RECOMMENDED ACTION: Receive presentation and provide direction.
- C. Authorize Further Expenditure for Engineering Staff Augmentation in the Public Works Department up to \$100,000 within the Capital Improvement Program RECOMMENDED ACTION: Authorize Expenditure.
- D. Zoning Code Update Progress Report RECOMMENDED ACTION: Receive Report.