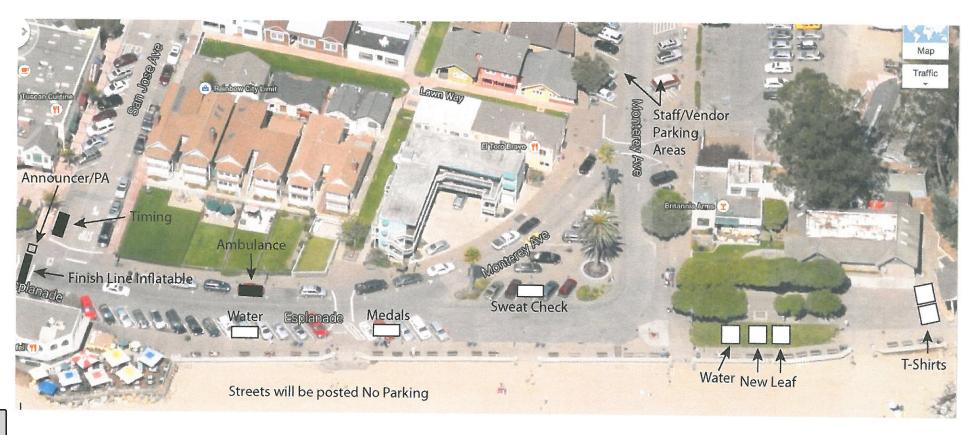

## CAPITOLA CITY COUNCIL REGULAR MEETING AGENDA March 24, 2016

- A. Approve the Surfers Path Special Event Permit <u>RECOMMENDED ACTION</u>: Approve the new special event request for the Surfer's Path Hang Ten and Hang Five event and to move the Surfer's Path 10k/5k to February 26, 2017.
- B. Review of In-Lieu Parking Fee Program RECOMMENDED ACTION: Receive presentation and provide direction.
- C. Authorize Further Expenditure for Engineering Staff Augmentation in the Public Works Department up to \$100,000 within the Capital Improvement Program RECOMMENDED ACTION: Authorize Expenditure.
- D. Zoning Code Update Progress Report RECOMMENDED ACTION: Receive Report.