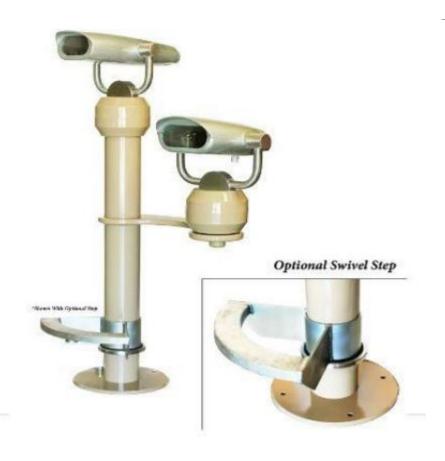

# Capitola Wharf Enhancements







CITY OF CAPITOLA CAPITOLA CALIFORNIA SCHEMATIC DESIGN - CONCEPTUAL PLAN MARCH 21, 2024





# Approved Plans



#### **New Entryway**





#### 3 Bathrooms





### 1 water fill and foot cleaning station





# 10 Lights





# **4 Viewing Stations**





# **40 Benches**





### **4 Picnic Tables**





## 10 Trash Can





## **Artwork - Entry Columns**

#### **Artwork** – Kathleen Crocetti Mosaic tile panels







#### **Artwork - Donor Panels**

#### **Artwork** – Kathleen Crocetti Mosaic tile panels





#### **Artwork – Scavenger Hunt**

#### **Artwork - Sean Monaghan of the Bronze Works Fine Arts Foundry**

- 40 bronze art pieces proposed
- Artwork recessed into the wharf decking and created a meandering pathway to 4 viewing areas



Figure 4. Tilted view of bronze bas-relief Rockfish and installation method



















**Overhead Lights** Benches **Moveable Tables** 

















Overhead Lights Benches Moveable Tables







# **Overhead Lights** Benches **Moveable Tables**