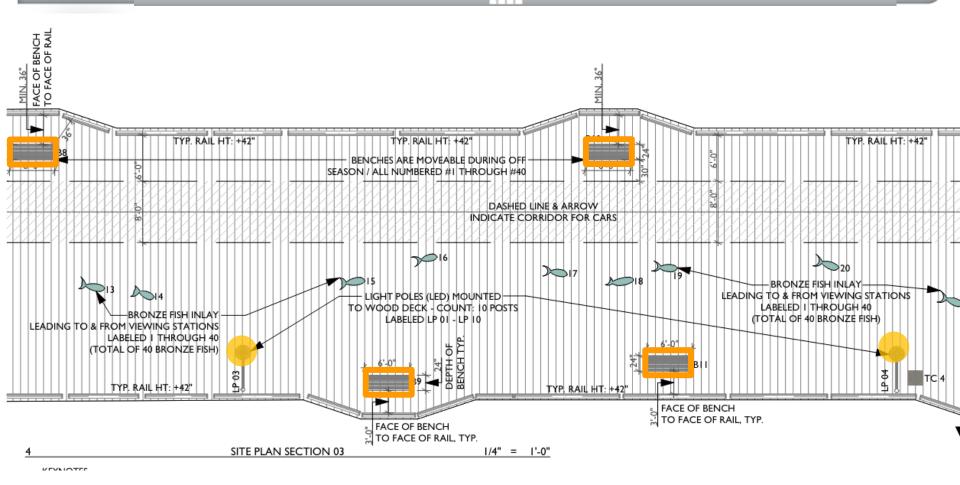

# 10 Lights

# **40 Benches**

## 10 Trash Can

#### **Artwork - Sean Monaghan of the Bronze Works Fine Arts Foundry**

- 40 bronze art pieces proposed
- Artwork recessed into the wharf decking and created a meandering pathway to 4 viewing areas

Figure 4. Tilted view of bronze bas-relief Rockfish and installation method