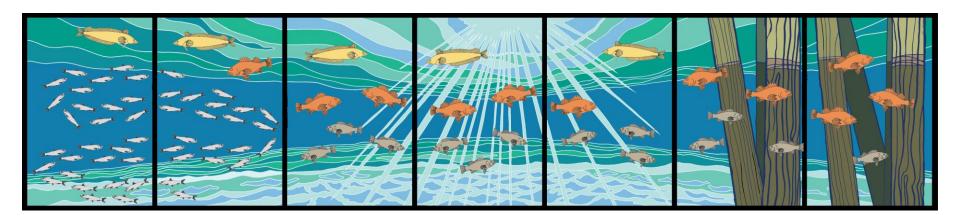

#### **Artwork – Scavenger Hunt**

#### **Artwork - Sean Monaghan of the Bronze Works Fine Arts Foundry**

- 40 bronze art pieces proposed
- Artwork recessed into the wharf decking and created a meandering pathway to 4 viewing areas

Figure 4. Tilted view of bronze bas-relief Rockfish and installation method