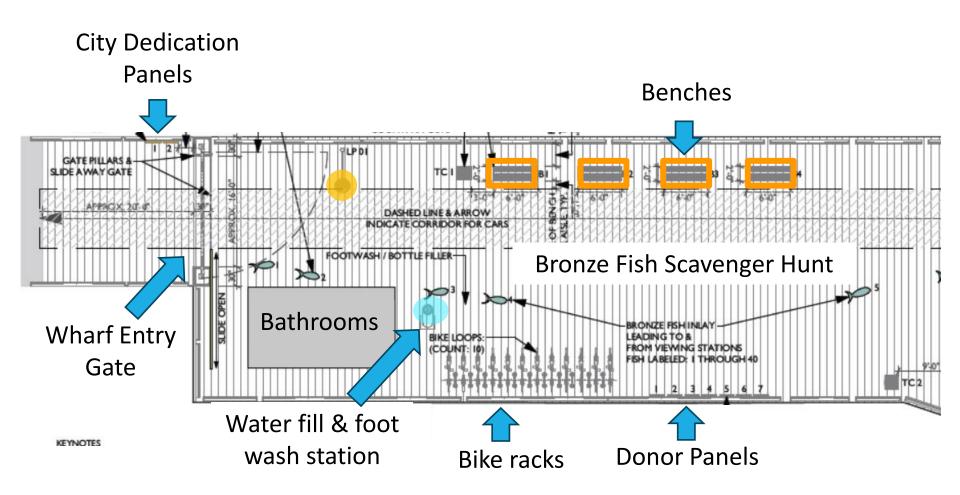

#### **New Entryway**

#### 3 Bathrooms

### 1 water fill and foot cleaning station

# 10 Lights

# **4 Viewing Stations**

# **40 Benches**

## 10 Trash Can

#### **Artwork - Donor Panels**

#### **Artwork – Scavenger Hunt**