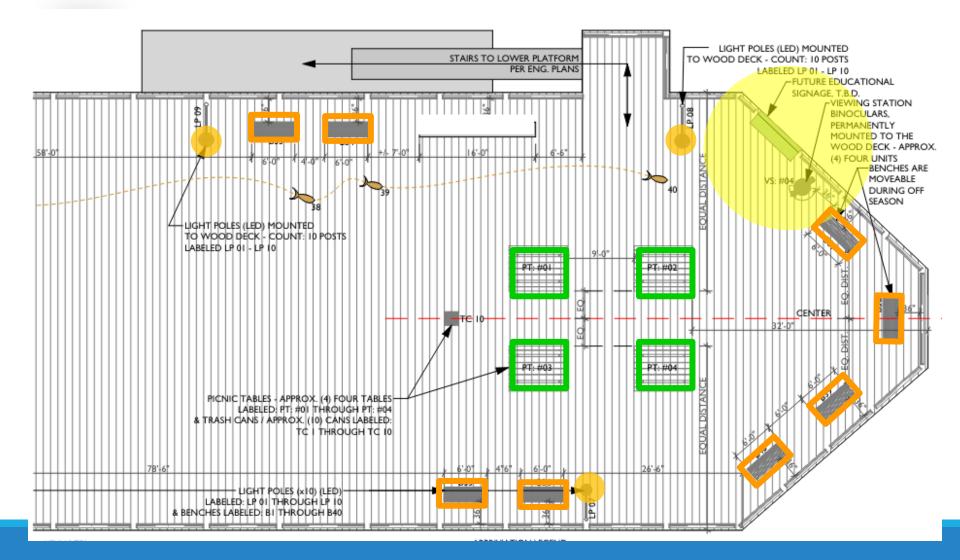

Lights





# **4 Viewing Stations**





# **40 Benches**





### **4 Picnic Tables**





## 10 Trash Can





## **Artwork - Entry Columns**

#### **Artwork** – Kathleen Crocetti Mosaic tile panels







#### **Artwork - Donor Panels**

#### **Artwork** – Kathleen Crocetti Mosaic tile panels





#### **Artwork – Scavenger Hunt**

#### **Artwork - Sean Monaghan of the Bronze Works Fine Arts Foundry**

- 40 bronze art pieces proposed
- Artwork recessed into the wharf decking and created a meandering pathway to 4 viewing areas



Figure 4. Tilted view of bronze bas-relief Rockfish and installation method



















**Overhead Lights** Benches **Moveable Tables** 

















Overhead Lights Benches Moveable Tables







# **Overhead Lights** Benches **Moveable Tables**