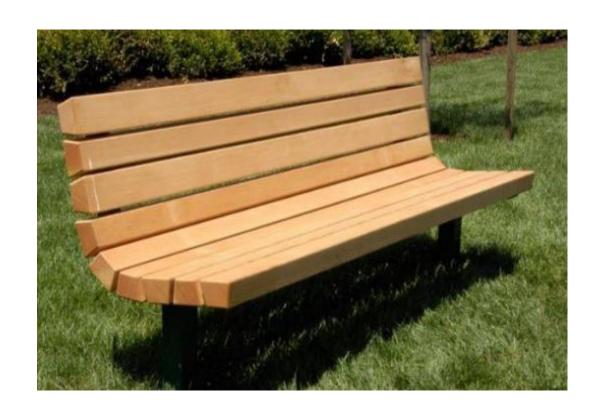

# Capitola Wharf Enhancements







CITY OF CAPITOLA CAPITOLA CALIFORNIA SCHEMATIC DESIGN - CONCEPTUAL PLAN MARCH 21, 2024





# Approved Plans



#### **New Entryway**





#### 3 Bathrooms





### 1 water fill and foot cleaning station





# 10 Lights





# **4 Viewing Stations**





# **40 Benches**





### **4 Picnic Tables**





## 10 Trash Can





## **Artwork - Entry Columns**

#### **Artwork** – Kathleen Crocetti Mosaic tile panels







#### **Artwork - Donor Panels**

#### **Artwork** – Kathleen Crocetti Mosaic tile panels





#### **Artwork – Scavenger Hunt**

#### **Artwork - Sean Monaghan of the Bronze Works Fine Arts Foundry**

- 40 bronze art pieces proposed
- Artwork recessed into the wharf decking and created a meandering pathway to 4 viewing areas



Figure 4. Tilted view of bronze bas-relief Rockfish and installation method



















**Overhead Lights** Benches **Moveable Tables** 

















Overhead Lights Benches Moveable Tables







# **Overhead Lights** Benches **Moveable Tables**