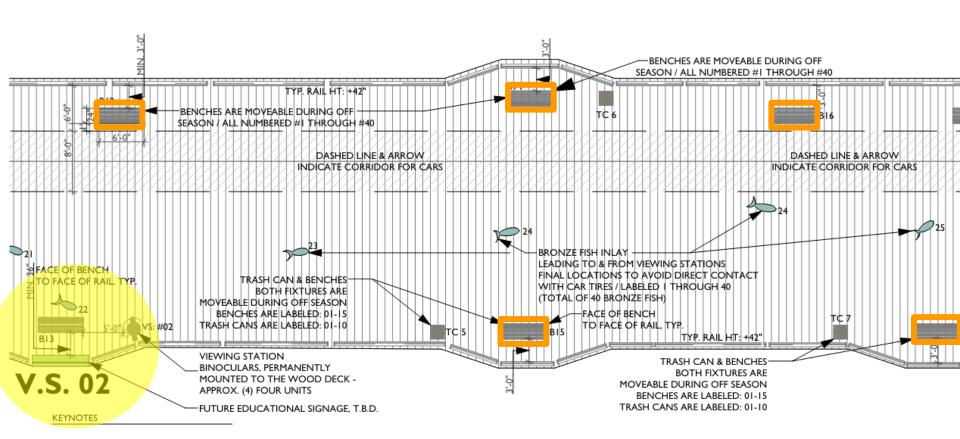

#### **New Entryway**





#### 3 Bathrooms





### 1 water fill and foot cleaning station





# 10 Lights





# **4 Viewing Stations**





# **40 Benches**





### **4 Picnic Tables**





## 10 Trash Can





## **Artwork - Entry Columns**

#### **Artwork** – Kathleen Crocetti Mosaic tile panels







#### **Artwork - Donor Panels**

#### **Artwork** – Kathleen Crocetti Mosaic tile panels





#### **Artwork – Scavenger Hunt**

#### **Artwork - Sean Monaghan of the Bronze Works Fine Arts Foundry**

- 40 bronze art pieces proposed
- Artwork recessed into the wharf decking and created a meandering pathway to 4 viewing areas



Figure 4. Tilted view of bronze bas-relief Rockfish and installation method



















**Overhead Lights** Benches **Moveable Tables** 

















Overhead Lights Benches Moveable Tables







# **Overhead Lights** Benches **Moveable Tables**