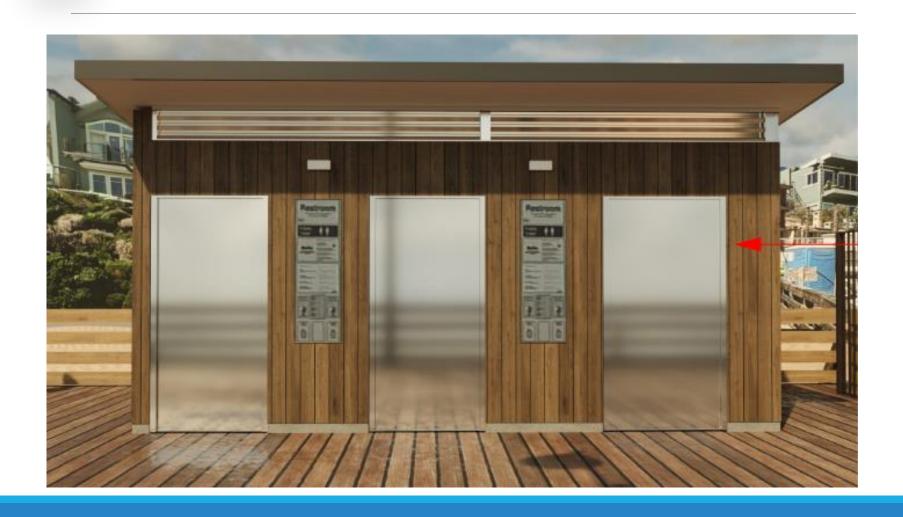

# Capitola Wharf Enhancements







CITY OF CAPITOLA CAPITOLA CALIFORNIA SCHEMATIC DESIGN - CONCEPTUAL PLAN MARCH 21, 2024





# Approved Plans



#### **New Entryway**





#### 3 Bathrooms





### 1 water fill and foot cleaning station





# 10 Lights





# **4 Viewing Stations**





# **40 Benches**





### **4 Picnic Tables**





## 10 Trash Can





## **Artwork - Entry Columns**

#### **Artwork** – Kathleen Crocetti Mosaic tile panels







#### **Artwork - Donor Panels**

#### **Artwork** – Kathleen Crocetti Mosaic tile panels





#### **Artwork – Scavenger Hunt**

#### **Artwork - Sean Monaghan of the Bronze Works Fine Arts Foundry**

- 40 bronze art pieces proposed
- Artwork recessed into the wharf decking and created a meandering pathway to 4 viewing areas



Figure 4. Tilted view of bronze bas-relief Rockfish and installation method



















**Overhead Lights** Benches **Moveable Tables** 

















Overhead Lights Benches Moveable Tables