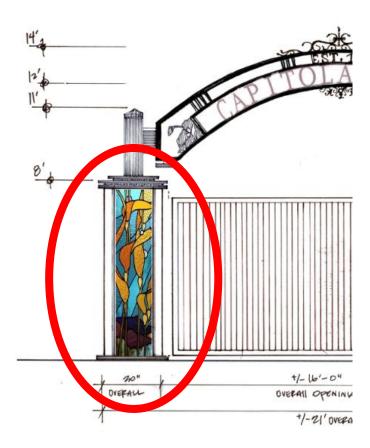

# Capitola Wharf Enhancements







CITY OF CAPITOLA CAPITOLA CALIFORNIA SCHEMATIC DESIGN - CONCEPTUAL PLAN MARCH 21, 2024





# Approved Plans



#### **New Entryway**





#### 3 Bathrooms





### 1 water fill and foot cleaning station





# 10 Lights





# **4 Viewing Stations**





# **40 Benches**





### **4 Picnic Tables**





## 10 Trash Can





## **Artwork - Entry Columns**

#### **Artwork** – Kathleen Crocetti Mosaic tile panels







#### **Artwork - Donor Panels**

#### **Artwork** – Kathleen Crocetti Mosaic tile panels





#### **Artwork – Scavenger Hunt**

#### **Artwork - Sean Monaghan of the Bronze Works Fine Arts Foundry**

- 40 bronze art pieces proposed
- Artwork recessed into the wharf decking and created a meandering pathway to 4 viewing areas



Figure 4. Tilted view of bronze bas-relief Rockfish and installation method



















**Overhead Lights** Benches **Moveable Tables** 

















Overhead Lights Benches Moveable Tables







# **Overhead Lights** Benches **Moveable Tables**