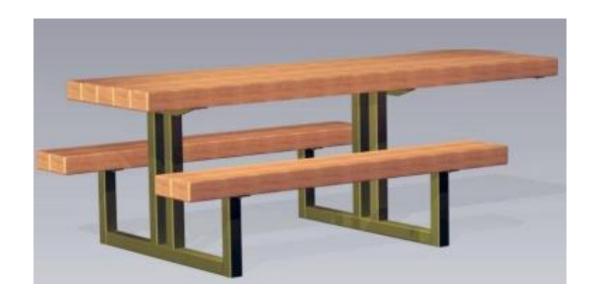

# Capitola Wharf Enhancements







CITY OF CAPITOLA CAPITOLA CALIFORNIA SCHEMATIC DESIGN - CONCEPTUAL PLAN MARCH 21, 2024





# Approved Plans



#### **New Entryway**





#### 3 Bathrooms





### 1 water fill and foot cleaning station





# 10 Lights





# **4 Viewing Stations**





# **40 Benches**





### **4 Picnic Tables**





## 10 Trash Can





## **Artwork - Entry Columns**

#### **Artwork** – Kathleen Crocetti Mosaic tile panels







#### **Artwork - Donor Panels**

#### **Artwork** – Kathleen Crocetti Mosaic tile panels





#### **Artwork – Scavenger Hunt**

#### **Artwork - Sean Monaghan of the Bronze Works Fine Arts Foundry**

- 40 bronze art pieces proposed
- Artwork recessed into the wharf decking and created a meandering pathway to 4 viewing areas



Figure 4. Tilted view of bronze bas-relief Rockfish and installation method



















**Overhead Lights** Benches **Moveable Tables** 

















Overhead Lights Benches Moveable Tables







# **Overhead Lights** Benches **Moveable Tables**