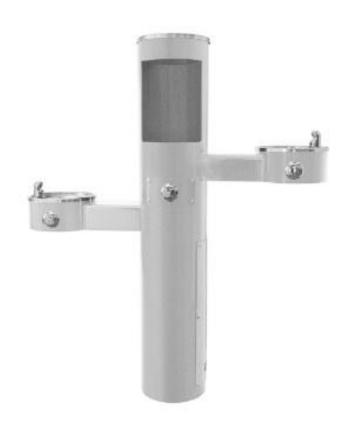

# Capitola Wharf Enhancements







CITY OF CAPITOLA CAPITOLA CALIFORNIA SCHEMATIC DESIGN - CONCEPTUAL PLAN MARCH 21, 2024





# Approved Plans



#### **New Entryway**





#### 3 Bathrooms





### 1 water fill and foot cleaning station





# 10 Lights





# **4 Viewing Stations**





# **40 Benches**





### **4 Picnic Tables**





## 10 Trash Can





## **Artwork - Entry Columns**

#### **Artwork** – Kathleen Crocetti Mosaic tile panels







#### **Artwork - Donor Panels**

#### **Artwork** – Kathleen Crocetti Mosaic tile panels





#### **Artwork – Scavenger Hunt**

#### **Artwork - Sean Monaghan of the Bronze Works Fine Arts Foundry**

- 40 bronze art pieces proposed
- Artwork recessed into the wharf decking and created a meandering pathway to 4 viewing areas



Figure 4. Tilted view of bronze bas-relief Rockfish and installation method



















**Overhead Lights** Benches **Moveable Tables** 

















Overhead Lights Benches Moveable Tables







# **Overhead Lights** Benches **Moveable Tab