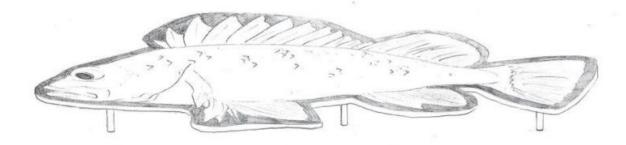

#### **Artwork - Sean Monaghan of the Bronze Works Fine Arts Foundry**

- 40 bronze art pieces proposed
- Artwork recessed into the wharf decking and created a meandering pathway to 4 viewing areas

Figure 4. Tilted view of bronze bas-relief Rockfish and installation method