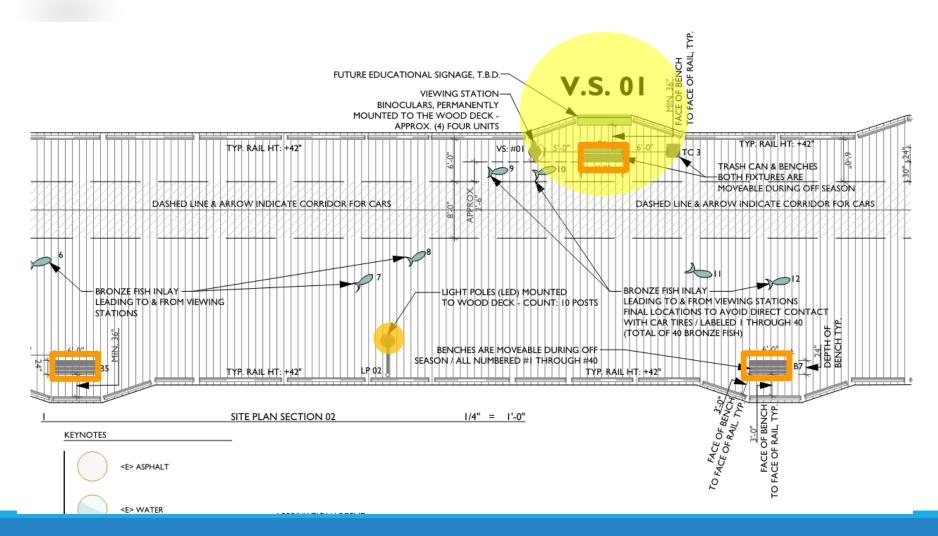

# **4 Viewing Stations**

## 10 Trash Can

#### **Artwork - Sean Monaghan of the Bronze Works Fine Arts Foundry**

- 40 bronze art pieces proposed
- Artwork recessed into the wharf decking and created a meandering pathway to 4 viewing areas

Figure 4. Tilted view of bronze bas-relief Rockfish and installation method