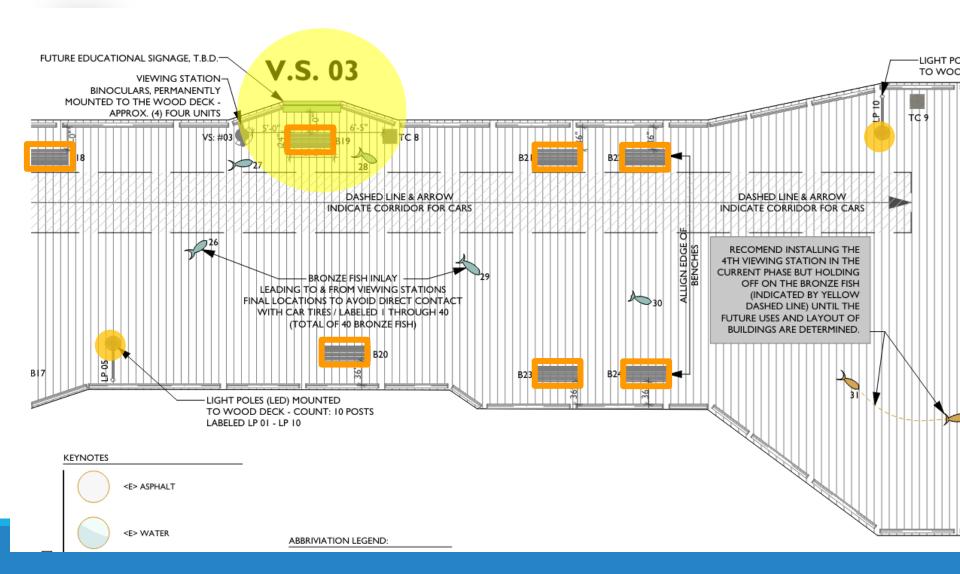

# **4 Viewing Stations**

# **40 Benches**

#### **Artwork - Sean Monaghan of the Bronze Works Fine Arts Foundry**

- 40 bronze art pieces proposed
- Artwork recessed into the wharf decking and created a meandering pathway to 4 viewing areas

Figure 4. Tilted view of bronze bas-relief Rockfish and installation method