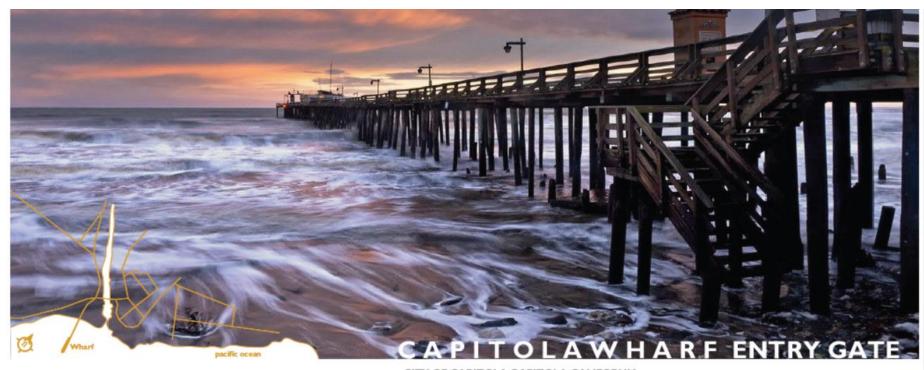

# Capitola Wharf Enhancements







CITY OF CAPITOLA CAPITOLA CALIFORNIA SCHEMATIC DESIGN - CONCEPTUAL PLAN MARCH 21, 2024





# Approved Plans



#### **New Entryway**





#### 3 Bathrooms





### 1 water fill and foot cleaning station





# 10 Lights





# **4 Viewing Stations**





# **40 Benches**





### **4 Picnic Tables**





## 10 Trash Can





## **Artwork - Entry Columns**

#### **Artwork** – Kathleen Crocetti Mosaic tile panels







#### **Artwork - Donor Panels**

#### **Artwork** – Kathleen Crocetti Mosaic tile panels





#### **Artwork – Scavenger Hunt**

#### **Artwork - Sean Monaghan of the Bronze Works Fine Arts Foundry**

- 40 bronze art pieces proposed
- Artwork recessed into the wharf decking and created a meandering pathway to 4 viewing areas



Figure 4. Tilted view of bronze bas-relief