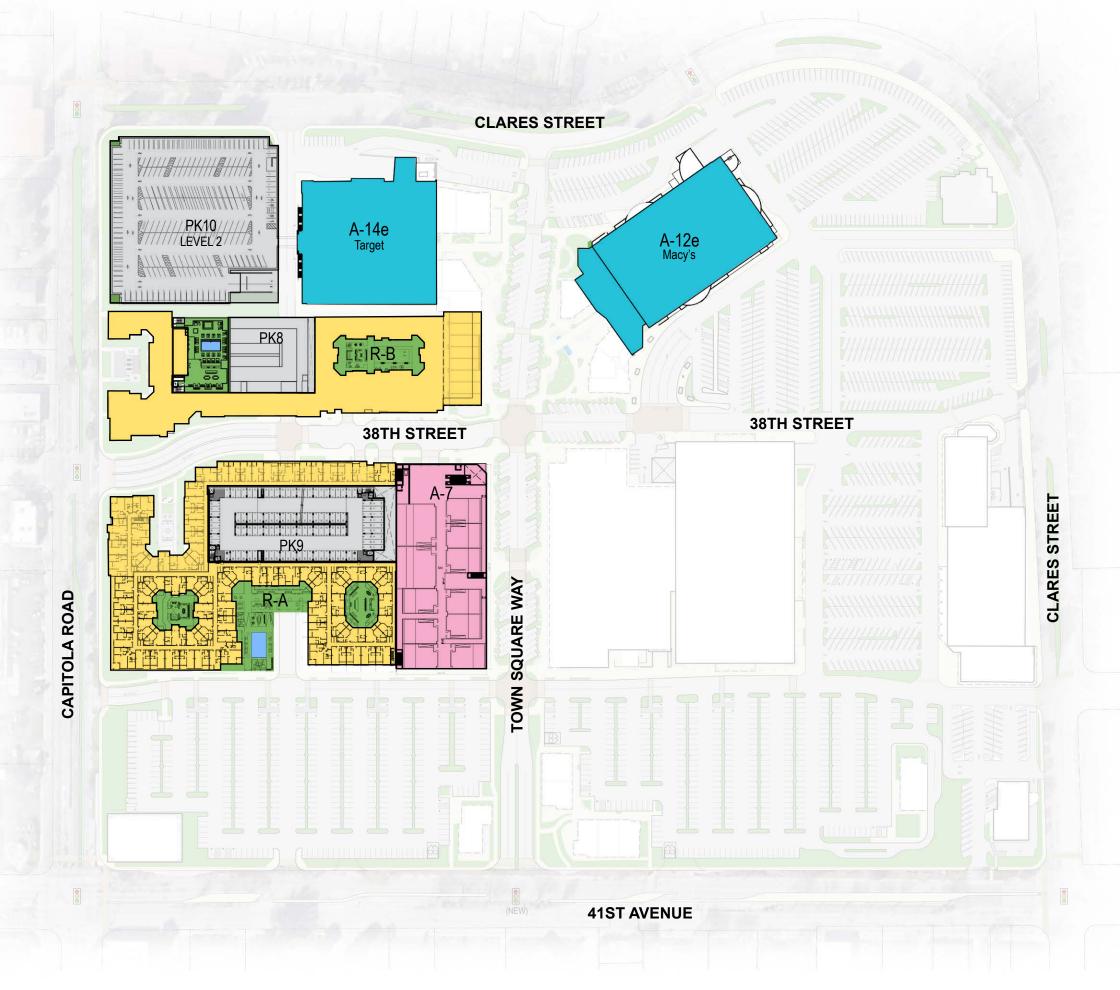

## MGP CONTROLLED BUILDING AREA

| RETAIL                                       |              |  |
|----------------------------------------------|--------------|--|
| TOTAL RETAIL BUILDING AREA - MGP DEVELOPMENT | 339,131 sf   |  |
| RESIDENTIAL                                  | 784,074 sf   |  |
| RESIDENTIAL UNIT - A                         | 384 du       |  |
| RESIDENTIAL UNIT - B                         | 253 du       |  |
| TOTAL RESIDENTIAL COUNT                      | 637 du       |  |
| TOTAL BUILDING AREA - MGP DEVELOPMENT        | 1,123,205 sf |  |
|                                              |              |  |

## RESIDENTIAL PARKING SUMMARY

| PARKING STRUCTURE - PK8(s)            | 453 stall      |
|---------------------------------------|----------------|
| PARKING STRUCTURE - PK9(s)            | 645 stalls     |
| TOTAL RESIDENTIAL PARKING             | 1,098 stalls   |
| DEVELOPMENT RESIDENTIAL PARKING RATIO | 1.72 stalls/du |