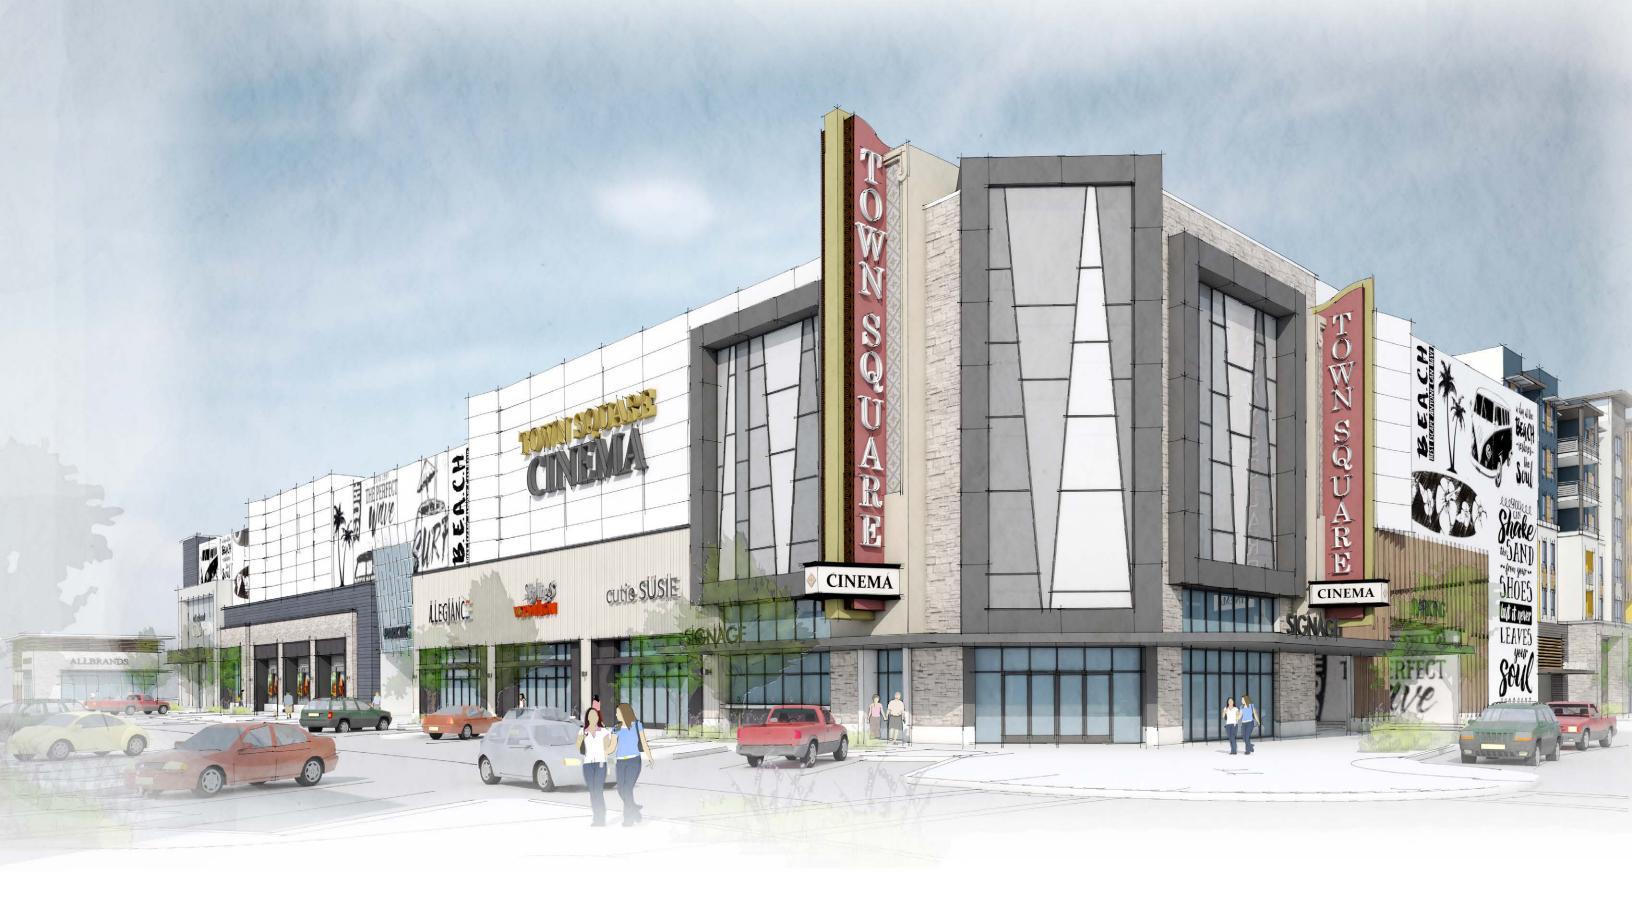

TOTAL RETAIL BUILDING AREA - OVERALL:606,311 sfEXISTING RETAIL - OVERALL:365,611 sfPROPOSED NEW RETAIL - OVERALL:240,700 sf

## MGP CONTROLLED BUILDING AREA

| RETAIL                                       |              |  |
|----------------------------------------------|--------------|--|
| TOTAL RETAIL BUILDING AREA - MGP DEVELOPMENT | 339,131 sf   |  |
| RESIDENTIAL                                  | 784,074 sf   |  |
| RESIDENTIAL UNIT - A                         | 384 du       |  |
| RESIDENTIAL UNIT - B                         | 253 du       |  |
| TOTAL RESIDENTIAL COUNT                      | 637 du       |  |
| TOTAL BUILDING AREA - MGP DEVELOPMENT        | 1,123,205 sf |  |
|                                              |              |  |