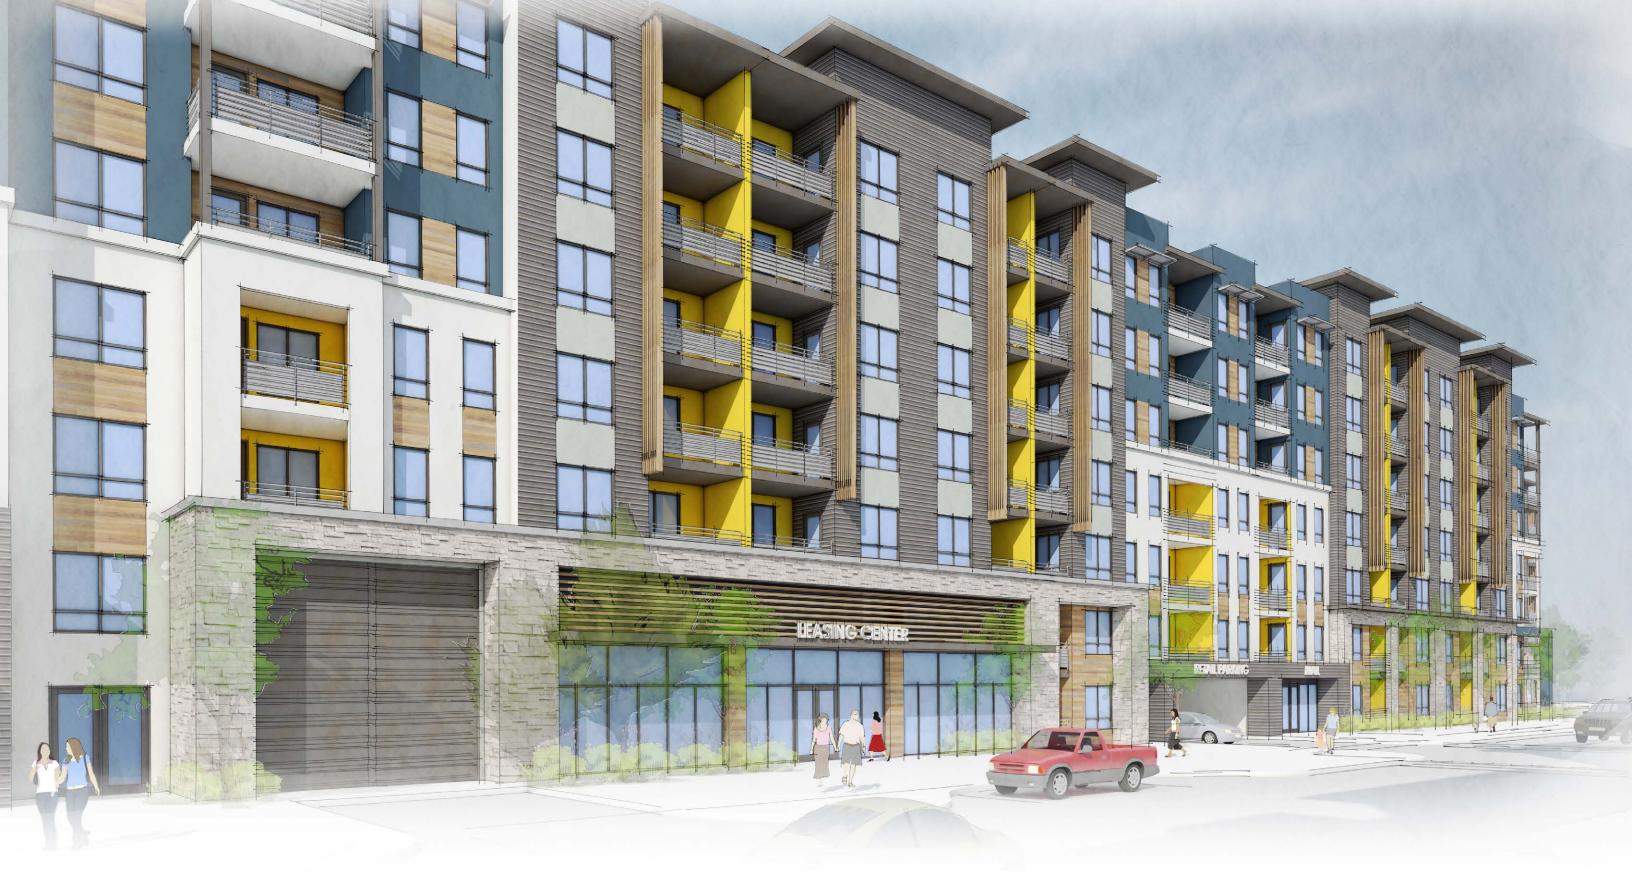

## MGP CONTROLLED BUILDING AREA

| RETAIL                                       |              |  |
|----------------------------------------------|--------------|--|
| TOTAL RETAIL BUILDING AREA - MGP DEVELOPMENT | 339,131 sf   |  |
| RESIDENTIAL                                  | 784,074 sf   |  |
| RESIDENTIAL UNIT - A                         | 384 du       |  |
| RESIDENTIAL UNIT - B                         | 253 du       |  |
| TOTAL RESIDENTIAL COUNT                      | 637 du       |  |
| TOTAL BUILDING AREA - MGP DEVELOPMENT        | 1,123,205 sf |  |
|                                              |              |  |