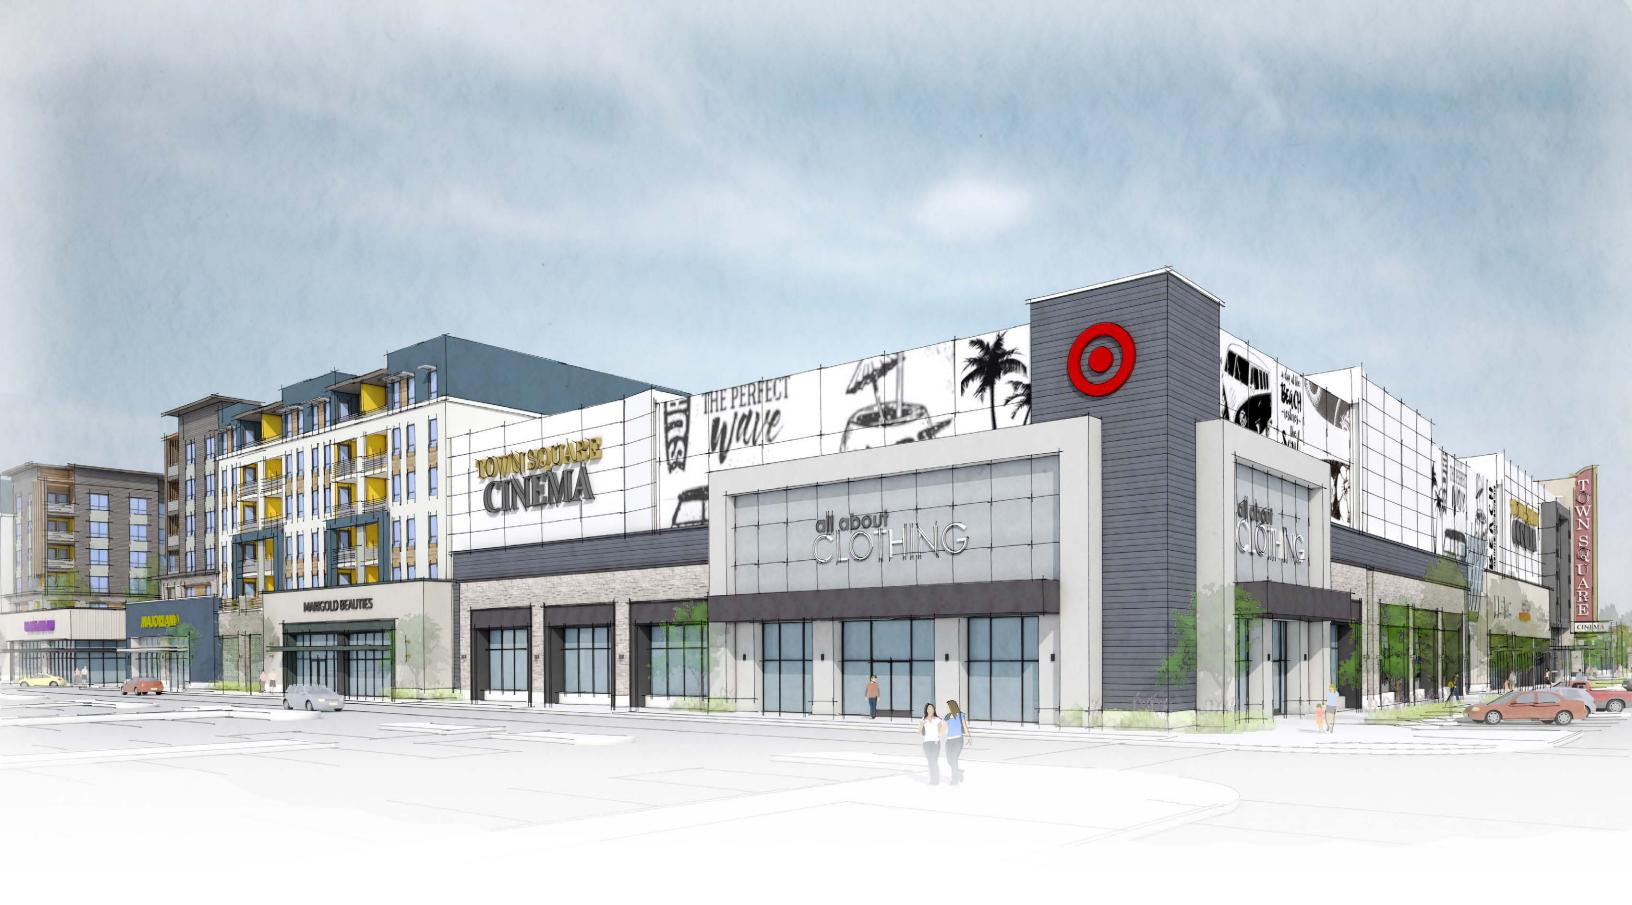

TOTAL RETAIL BUILDING AREA - OVERALL:606,311 sfEXISTING RETAIL - OVERALL:365,611 sfPROPOSED NEW RETAIL - OVERALL:240,700 sf

## MGP CONTROLLED BUILDING AREA

| RETAIL                                       |              |  |
|----------------------------------------------|--------------|--|
| TOTAL RETAIL BUILDING AREA - MGP DEVELOPMENT | 339,131 sf   |  |
| RESIDENTIAL                                  | 784,074 sf   |  |
| RESIDENTIAL UNIT - A                         | 384 du       |  |
| RESIDENTIAL UNIT - B                         | 253 du       |  |
| TOTAL RESIDENTIAL COUNT                      | 637 du       |  |
| TOTAL BUILDING AREA - MGP DEVELOPMENT        | 1,123,205 sf |  |
|                                              |              |  |