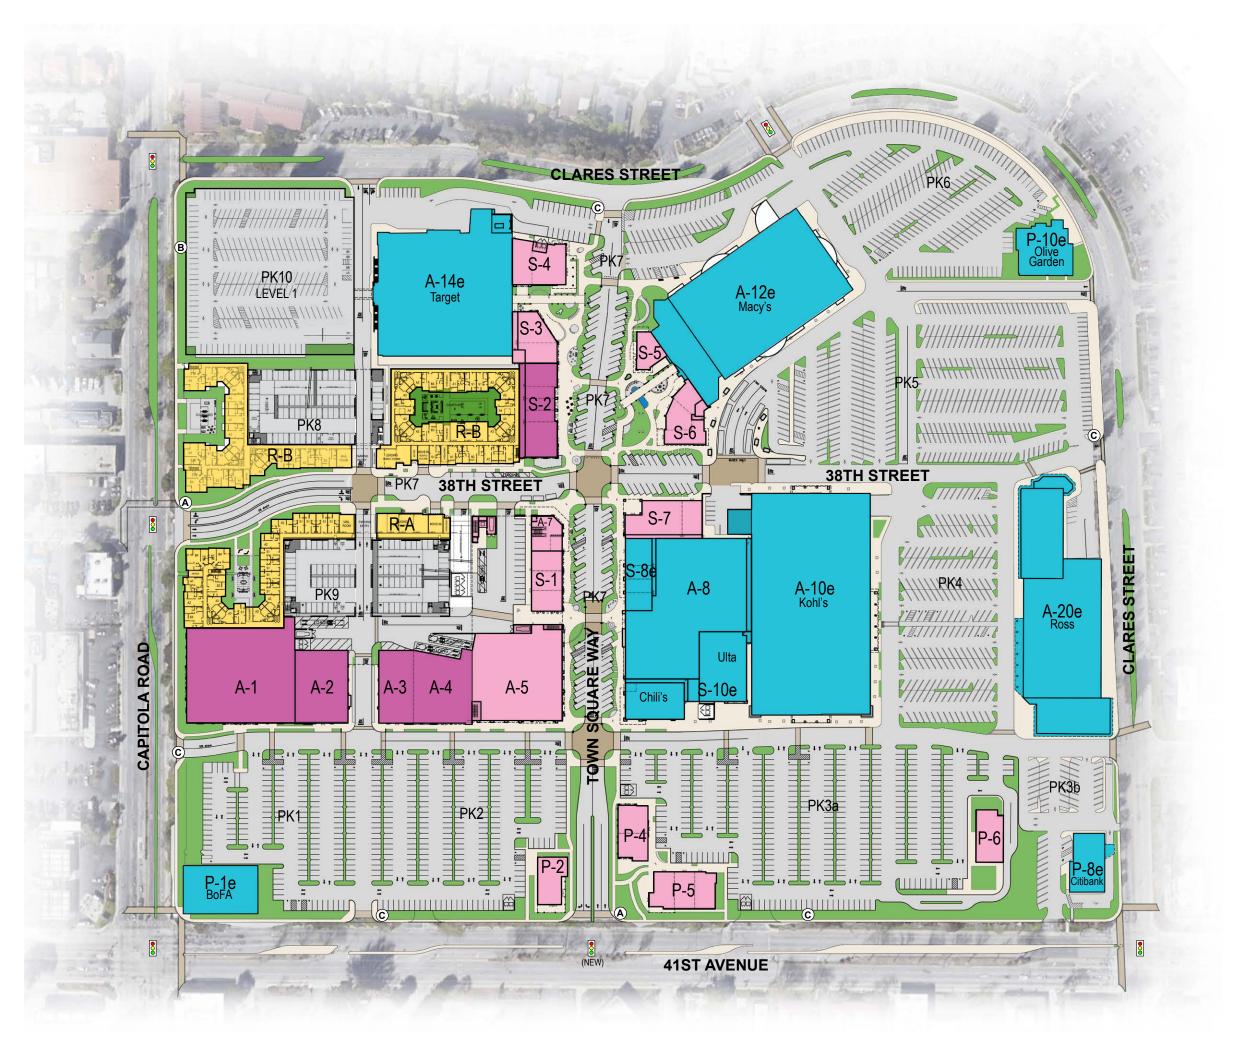

## **PROJECT SUMMARY**

| SITE INFORMATION                               | acres    | square feet  |  |
|------------------------------------------------|----------|--------------|--|
| TOTAL OVERALL SITE AREA                        | 46.16 ac | 2,010,920 sf |  |
| DEVELOPMENT SITE AREA                          | 31.44 ac | 1,369,690 sf |  |
| DEVELOPMENT FLOOR AREA RATIO (FAR)             |          | 0.82         |  |
| DEVELOPMENT DWELLING UNITS PER ACRE (du/ac)    |          | 20 du/ac     |  |
| EXISTING BUILDING AREA - DEVELOPMENT           |          | 373,451 sf   |  |
| PROPOSED RETAIL BUILDING AREA - DEVELOPMENT    |          | 339,131 sf   |  |
| NET LOSS OF RETAIL BUILDING AREA - DEVELOPMENT |          | 34,320 sf    |  |

## MGP CONTROLLED BUILDING AREA

| RETAIL                                       |              |  |
|----------------------------------------------|--------------|--|
| TOTAL RETAIL BUILDING AREA - MGP DEVELOPMENT | 339,131 sf   |  |
| RESIDENTIAL                                  | 784,074 sf   |  |
| RESIDENTIAL UNIT - A                         | 384 du       |  |
| RESIDENTIAL UNIT - B                         | 253 du       |  |
| TOTAL RESIDENTIAL COUNT                      | 637 du       |  |
| TOTAL BUILDING AREA - MGP DEVELOPMENT        | 1,123,205 sf |  |
|                                              |              |  |

## **RETAIL PARKING SUMMARY**

| PARKING AREA-PK1:  | 180 stalls | PARKING AREA-PK8(s)                               | - stalls   |
|--------------------|------------|---------------------------------------------------|------------|
| PARKING AREA-PK2:  | 258 stalls | Residential Only Structure<br>(6) Level Structure |            |
| PARKING AREA-PK3a: | 416 stalls | PARKING AREA-PK9(s)                               | 166 stalls |
| PARKING AREA-PK3b: | 58 stalls  | Two Floors Retail Only<br>(8) Level Structure     |            |
| PARKING AREA-PK4:  | 187 stalls | PARKING AREA-PK10(s)                              | 485 stalls |
| PARKING AREA-PK5:  | 413 stalls | Existing Target Structure<br>(8) Level Structure  |            |
| PARKING AREA-PK6:  | 232 stalls | (0) 20101 01100010                                |            |
| PARKING AREA-PK7:  | 219 stalls |                                                   |            |
|                    |            |                                                   |            |

| TOTAL RETAIL PARKING - OVERALL     | 2,614 stalls  |
|------------------------------------|---------------|
| PARKING RATIO - DEVELOPMENT RETAIL | 3.8 / 1000 sf |
| PARKING RATIO - OVERALL RETAIL     | 4.3 / 1000 sf |

## RESIDENTIAL PARKING SUMMARY

| PARKING STRUCTURE - PK8(s)            | 453 stall      |
|---------------------------------------|----------------|
| PARKING STRUCTURE - PK9(s)            | 645 stalls     |
| TOTAL RESIDENTIAL PARKING             | 1,098 stalls   |
| DEVELOPMENT RESIDENTIAL PARKING RATIO | 1.72 stalls/du |