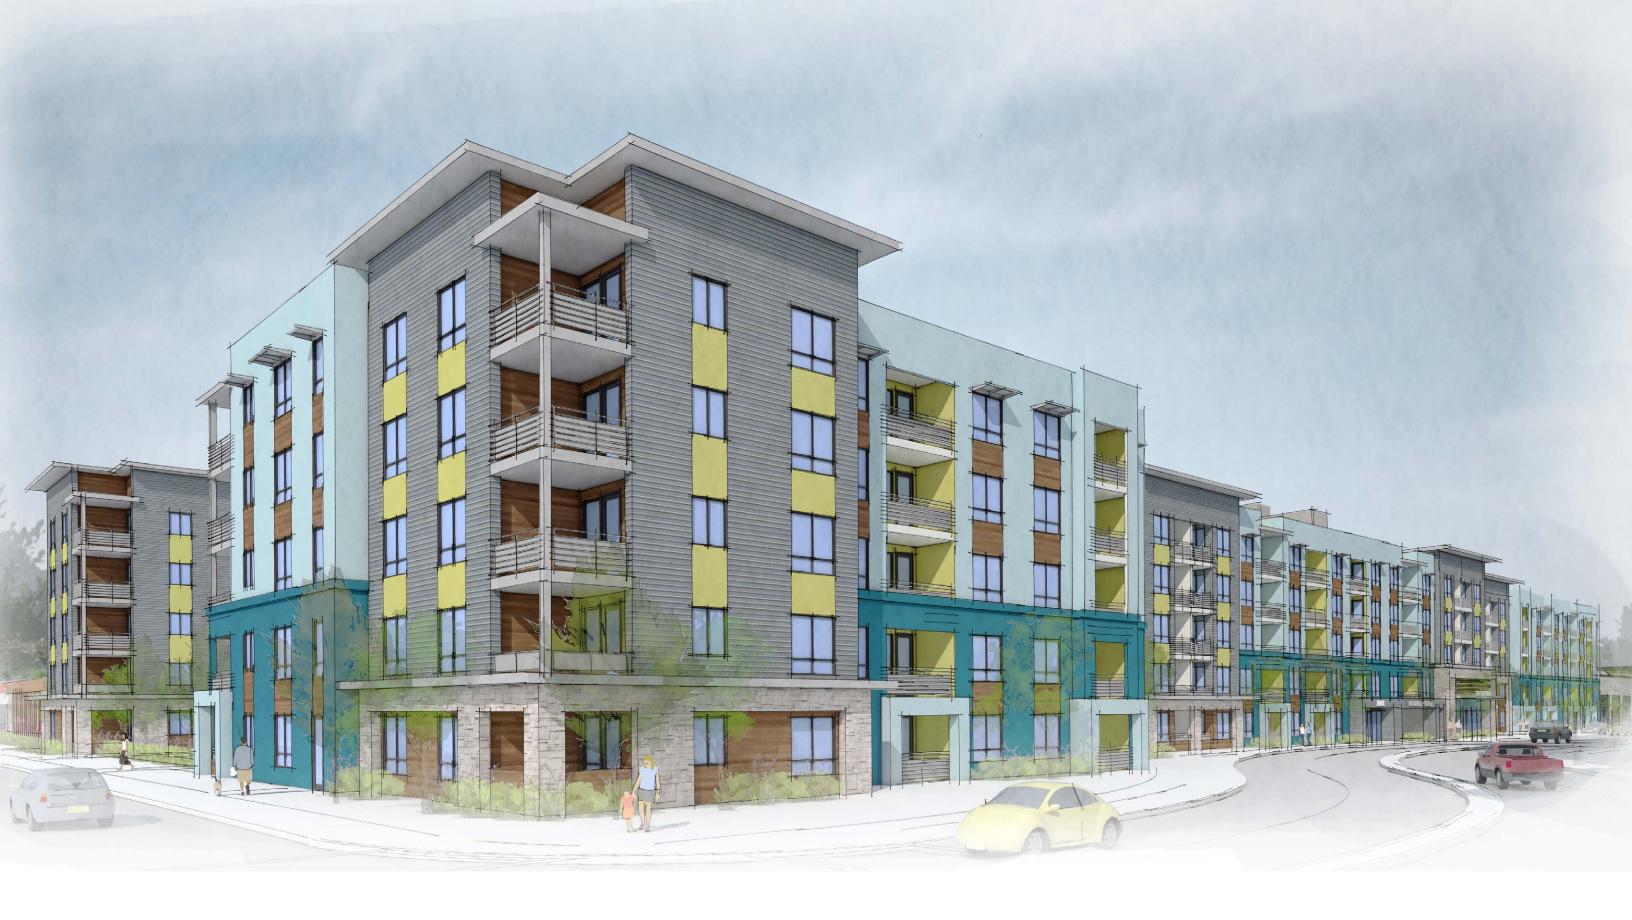

## MGP CONTROLLED BUILDING AREA

| RETAIL                                       |              |  |
|----------------------------------------------|--------------|--|
| TOTAL RETAIL BUILDING AREA - MGP DEVELOPMENT | 339,131 sf   |  |
| RESIDENTIAL                                  | 784,074 sf   |  |
| RESIDENTIAL UNIT - A                         | 384 du       |  |
| RESIDENTIAL UNIT - B                         | 253 du       |  |
| TOTAL RESIDENTIAL COUNT                      | 637 du       |  |
| TOTAL BUILDING AREA - MGP DEVELOPMENT        | 1,123,205 sf |  |
|                                              |              |  |

## RESIDENTIAL PARKING SUMMARY

| PARKING STRUCTURE - PK8(s)            | 453 stall      |
|---------------------------------------|----------------|
| PARKING STRUCTURE - PK9(s)            | 645 stalls     |
| TOTAL RESIDENTIAL PARKING             | 1,098 stalls   |
| DEVELOPMENT RESIDENTIAL PARKING RATIO | 1.72 stalls/du |