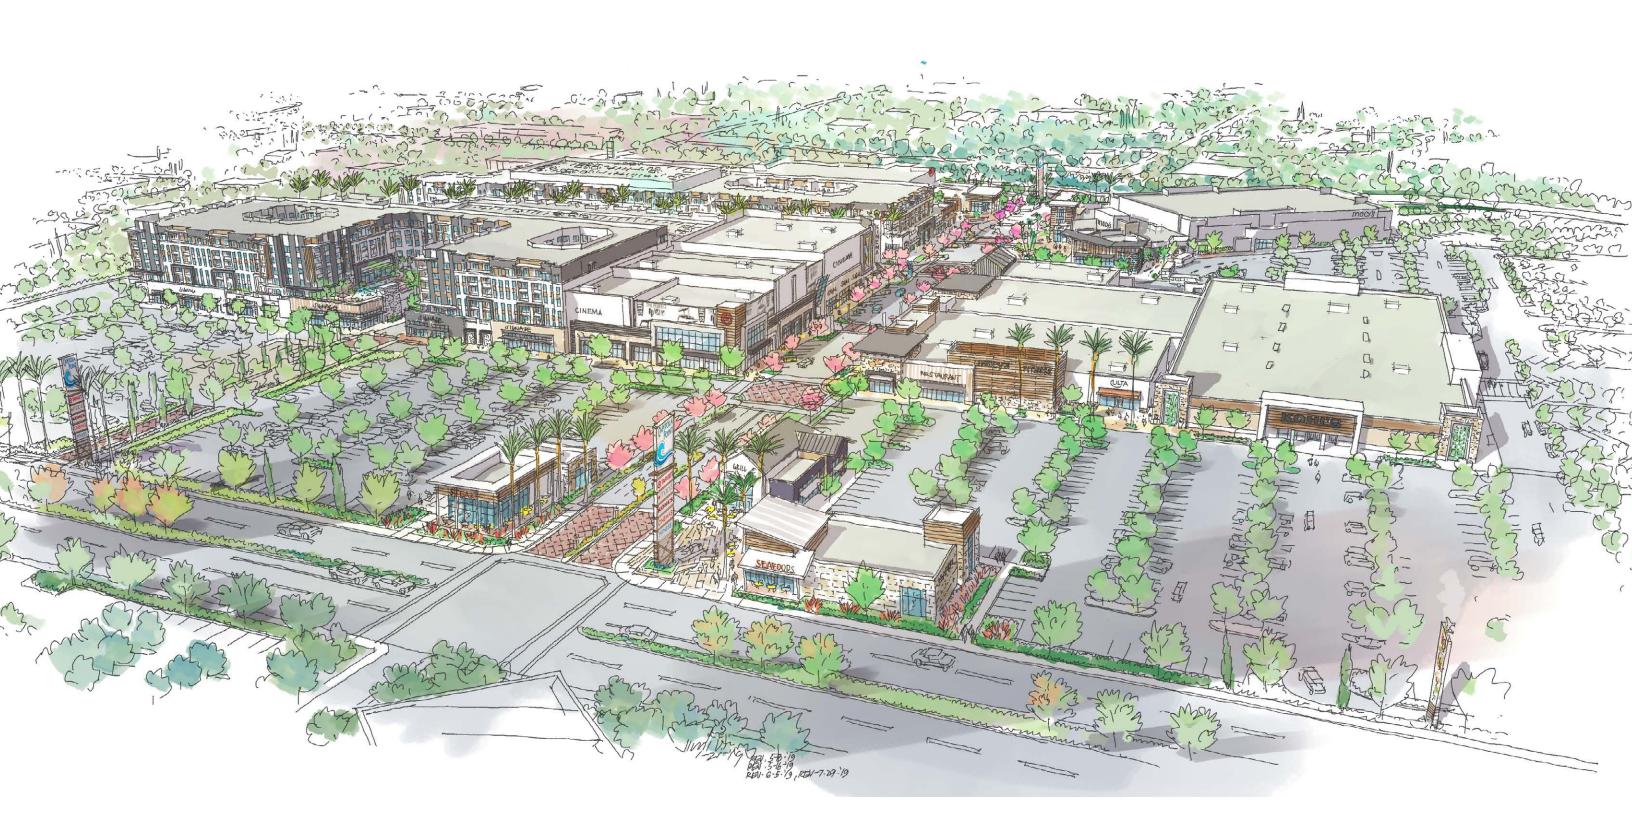

## **PROJECT SUMMARY**

| SITE INFORMATION                               | acres    | square feet  |  |
|------------------------------------------------|----------|--------------|--|
| TOTAL OVERALL SITE AREA                        | 46.16 ac | 2,010,920 sf |  |
| DEVELOPMENT SITE AREA                          | 31.44 ac | 1,369,690 sf |  |
| DEVELOPMENT FLOOR AREA RATIO (FAR)             |          | 0.82         |  |
| DEVELOPMENT DWELLING UNITS PER ACRE (du/ac)    |          | 20 du/ac     |  |
| EXISTING BUILDING AREA - DEVELOPMENT           |          | 373,451 sf   |  |
| PROPOSED RETAIL BUILDING AREA - DEVELOPMENT    |          | 339,131 sf   |  |
| NET LOSS OF RETAIL BUILDING AREA - DEVELOPMENT |          | 34,320 sf    |  |

## MGP CONTROLLED BUILDING AREA

| RETAIL                                       |              |  |
|----------------------------------------------|--------------|--|
| TOTAL RETAIL BUILDING AREA - MGP DEVELOPMENT | 339,131 sf   |  |
| RESIDENTIAL                                  | 784,074 sf   |  |
| RESIDENTIAL UNIT - A                         | 384 du       |  |
| RESIDENTIAL UNIT - B                         | 253 du       |  |
| TOTAL RESIDENTIAL COUNT                      | 637 du       |  |
| TOTAL BUILDING AREA - MGP DEVELOPMENT        | 1,123,205 sf |  |
|                                              |              |  |