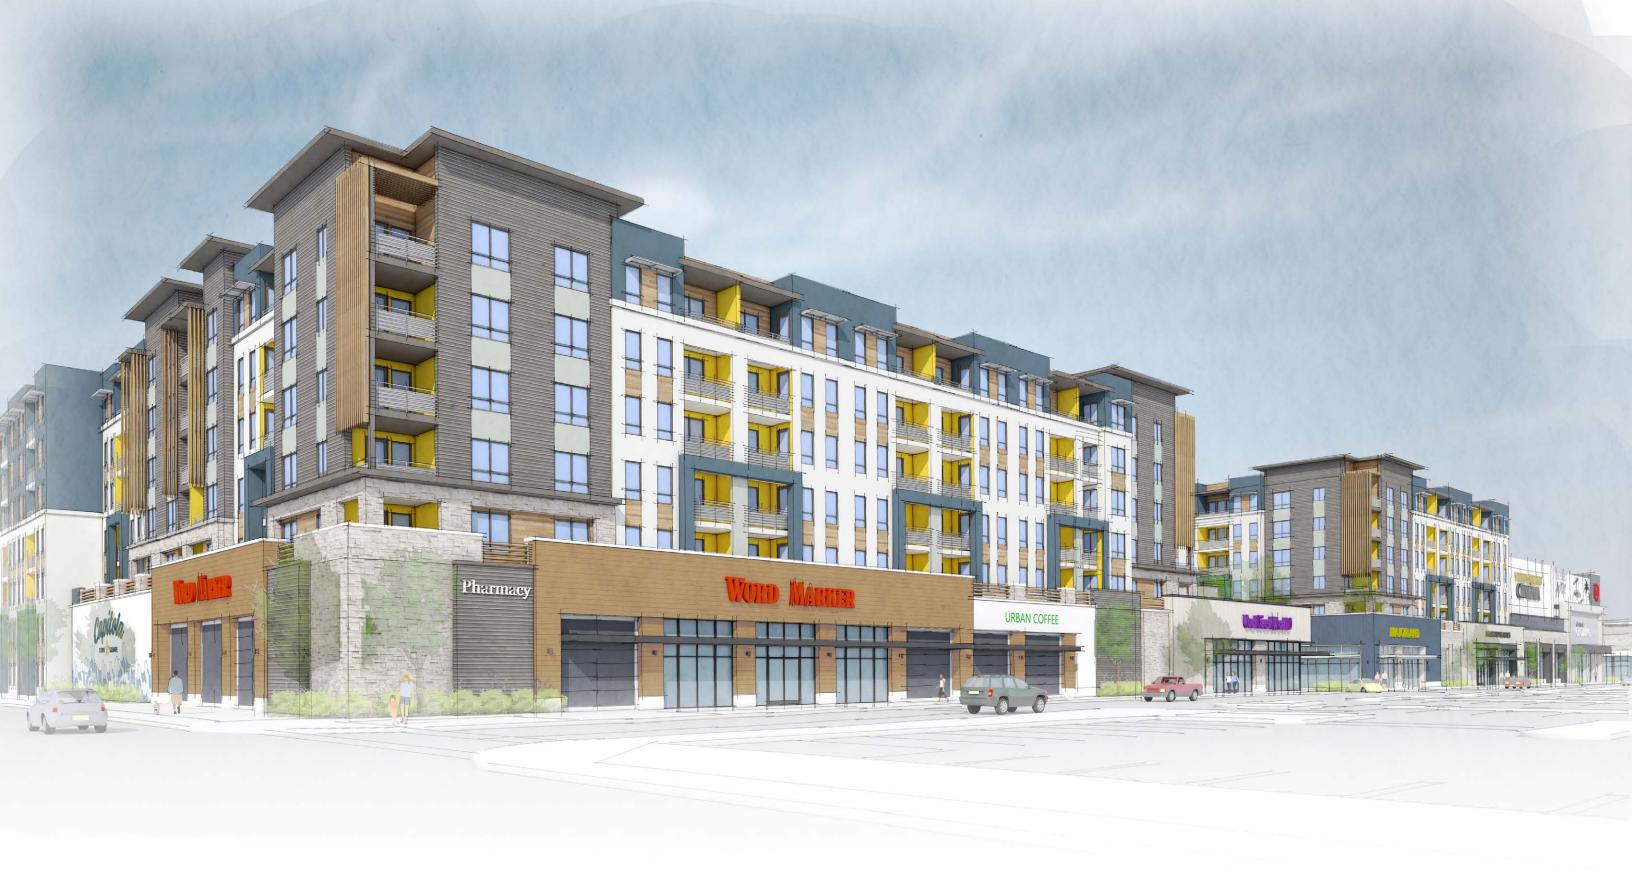

## **PROJECT SUMMARY**

| SITE INFORMATION                               | acres    | square feet  |  |
|------------------------------------------------|----------|--------------|--|
| TOTAL OVERALL SITE AREA                        | 46.16 ac | 2,010,920 sf |  |
| DEVELOPMENT SITE AREA                          | 31.44 ac | 1,369,690 sf |  |
| DEVELOPMENT FLOOR AREA RATIO (FAR)             |          | 0.82         |  |
| DEVELOPMENT DWELLING UNITS PER ACRE (du/ac)    |          | 20 du/ac     |  |
| EXISTING BUILDING AREA - DEVELOPMENT           |          | 373,451 sf   |  |
| PROPOSED RETAIL BUILDING AREA - DEVELOPMENT    |          | 339,131 sf   |  |
| NET LOSS OF RETAIL BUILDING AREA - DEVELOPMENT |          | 34,320 sf    |  |

## MGP CONTROLLED BUILDING AREA

| RETAIL                                       |              |  |
|----------------------------------------------|--------------|--|
| TOTAL RETAIL BUILDING AREA - MGP DEVELOPMENT | 339,131 sf   |  |
| RESIDENTIAL                                  | 784,074 sf   |  |
| RESIDENTIAL UNIT - A                         | 384 du       |  |
| RESIDENTIAL UNIT - B                         | 253 du       |  |
| TOTAL RESIDENTIAL COUNT                      | 637 du       |  |
| TOTAL BUILDING AREA - MGP DEVELOPMENT        | 1,123,205 sf |  |
|                                              |              |  |