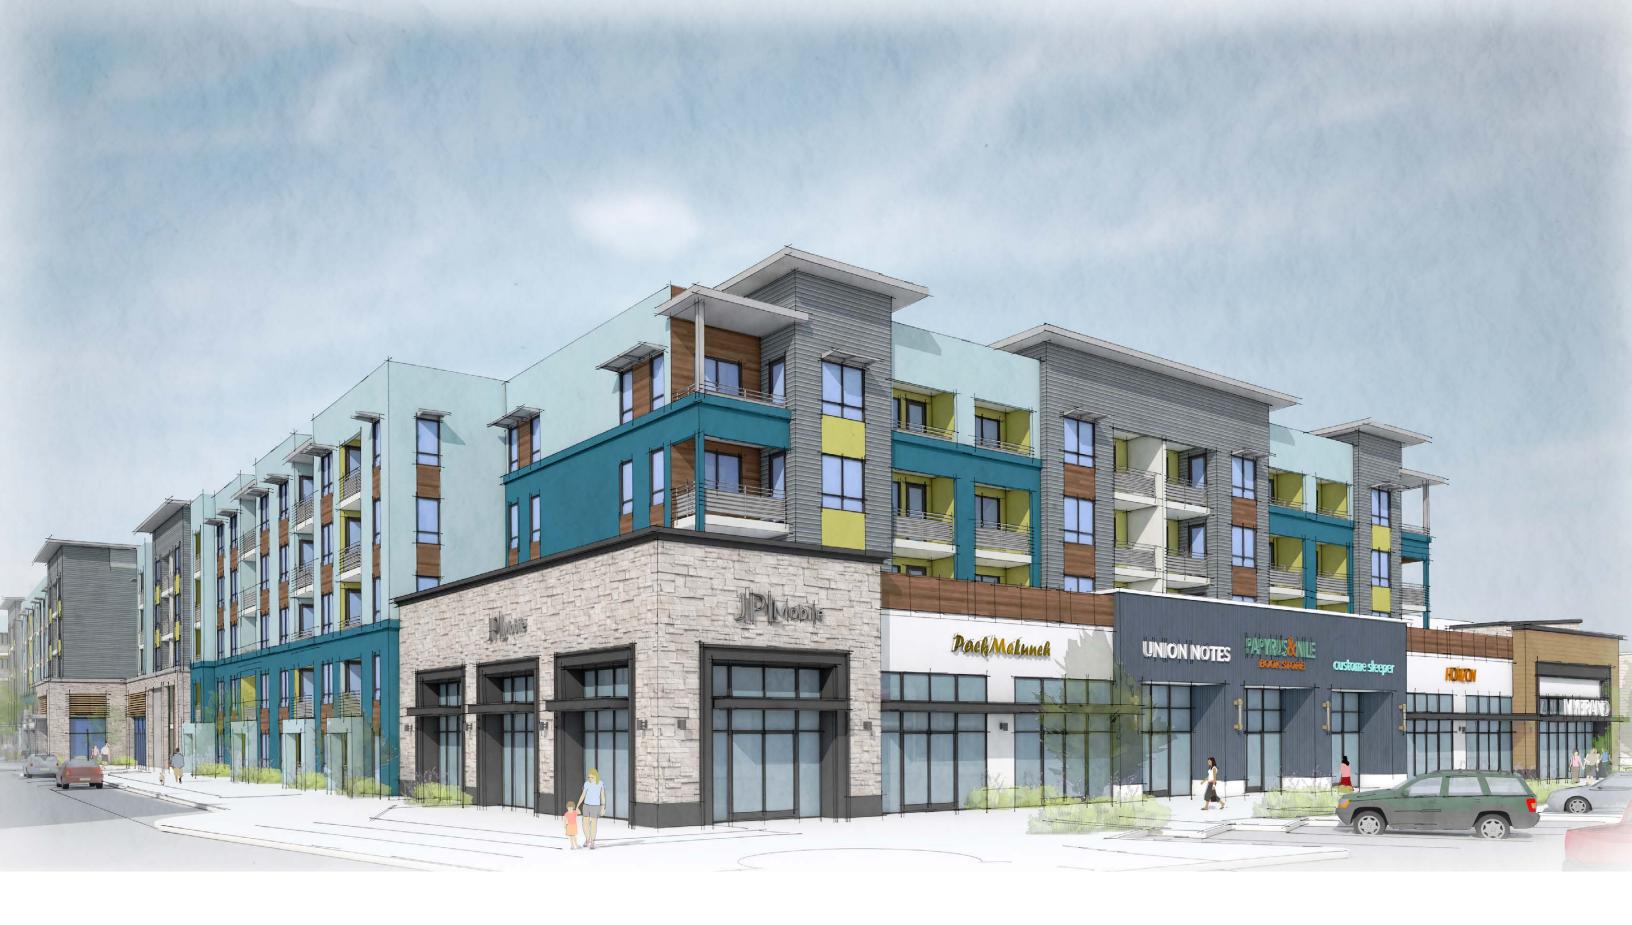

## MGP CONTROLLED BUILDING AREA

| RETAIL                                       |              |  |
|----------------------------------------------|--------------|--|
| TOTAL RETAIL BUILDING AREA - MGP DEVELOPMENT | 339,131 sf   |  |
| RESIDENTIAL                                  | 784,074 sf   |  |
| RESIDENTIAL UNIT - A                         | 384 du       |  |
| RESIDENTIAL UNIT - B                         | 253 du       |  |
| TOTAL RESIDENTIAL COUNT                      | 637 du       |  |
| TOTAL BUILDING AREA - MGP DEVELOPMENT        | 1,123,205 sf |  |
|                                              |              |  |