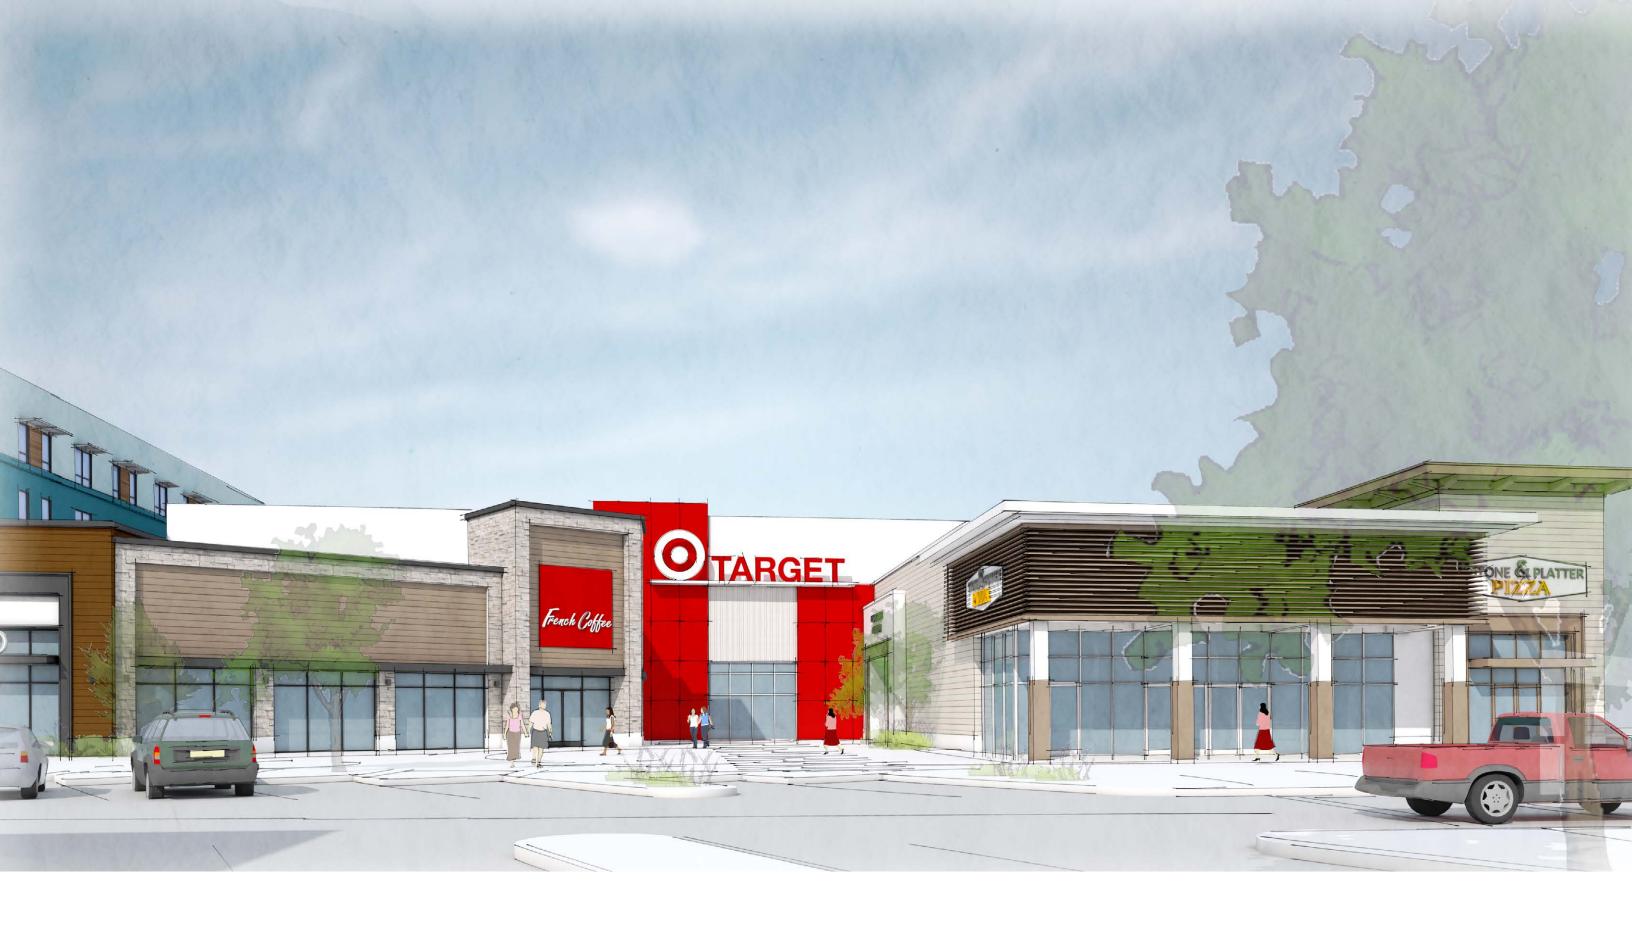

TOTAL RETAIL BUILDING AREA - OVERALL:606,311 sfEXISTING RETAIL - OVERALL:365,611 sfPROPOSED NEW RETAIL - OVERALL:240,700 sf