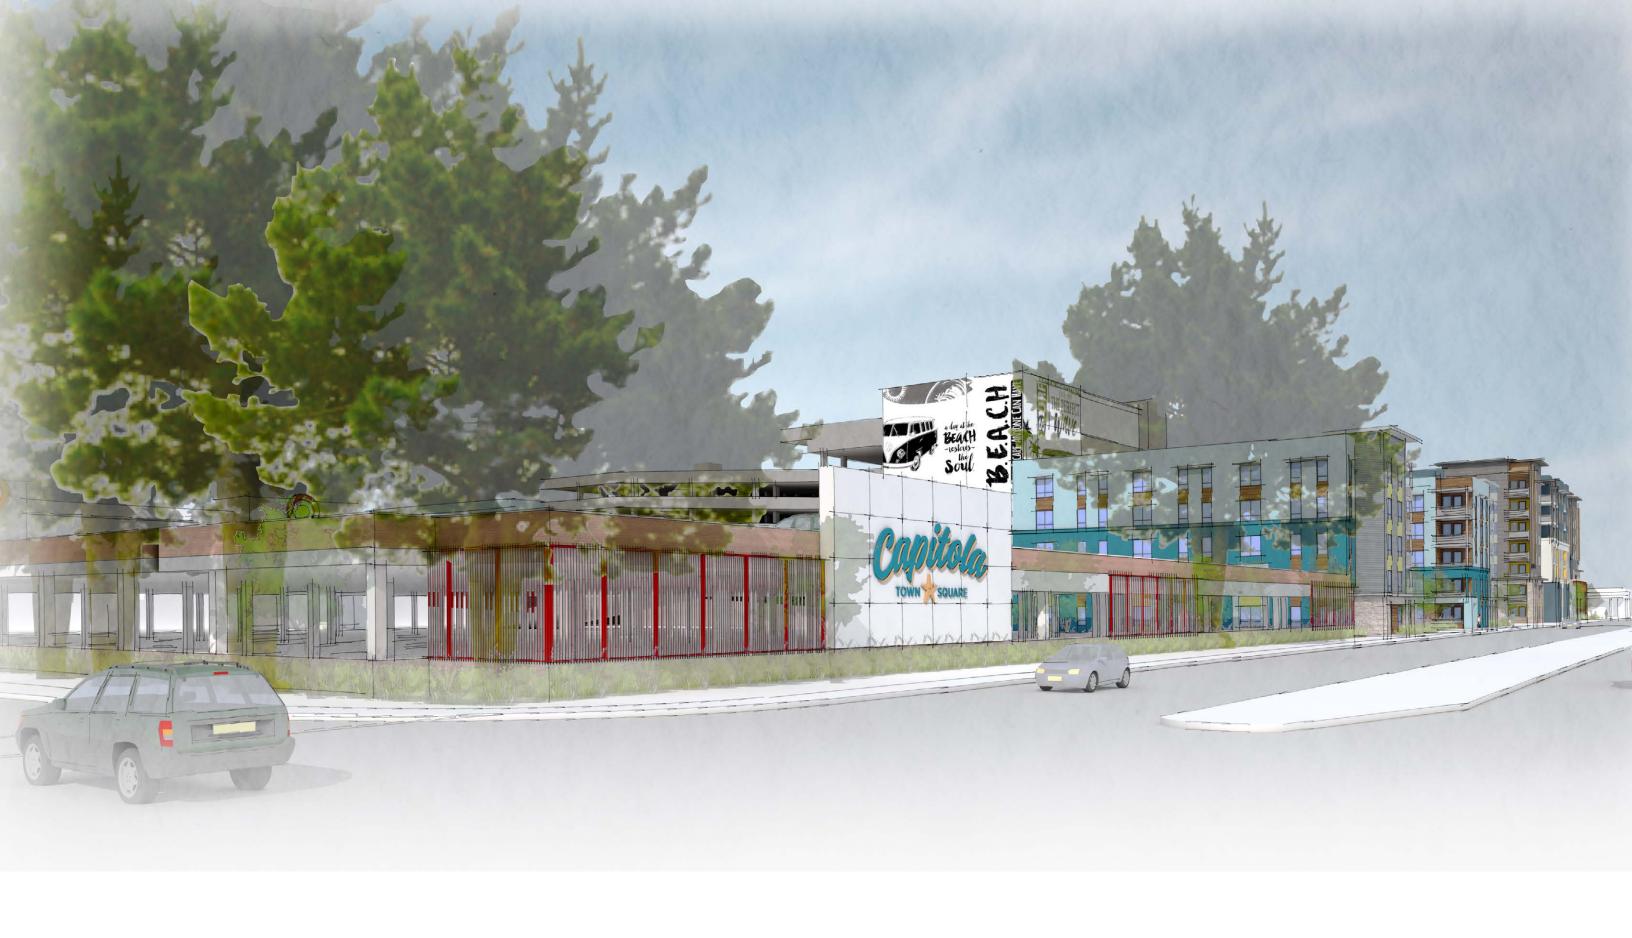

## MGP CONTROLLED BUILDING AREA

| RETAIL                                       |              |  |
|----------------------------------------------|--------------|--|
| TOTAL RETAIL BUILDING AREA - MGP DEVELOPMENT | 339,131 sf   |  |
| RESIDENTIAL                                  | 784,074 sf   |  |
| RESIDENTIAL UNIT - A                         | 384 du       |  |
| RESIDENTIAL UNIT - B                         | 253 du       |  |
| TOTAL RESIDENTIAL COUNT                      | 637 du       |  |
| TOTAL BUILDING AREA - MGP DEVELOPMENT        | 1,123,205 sf |  |
|                                              |              |  |