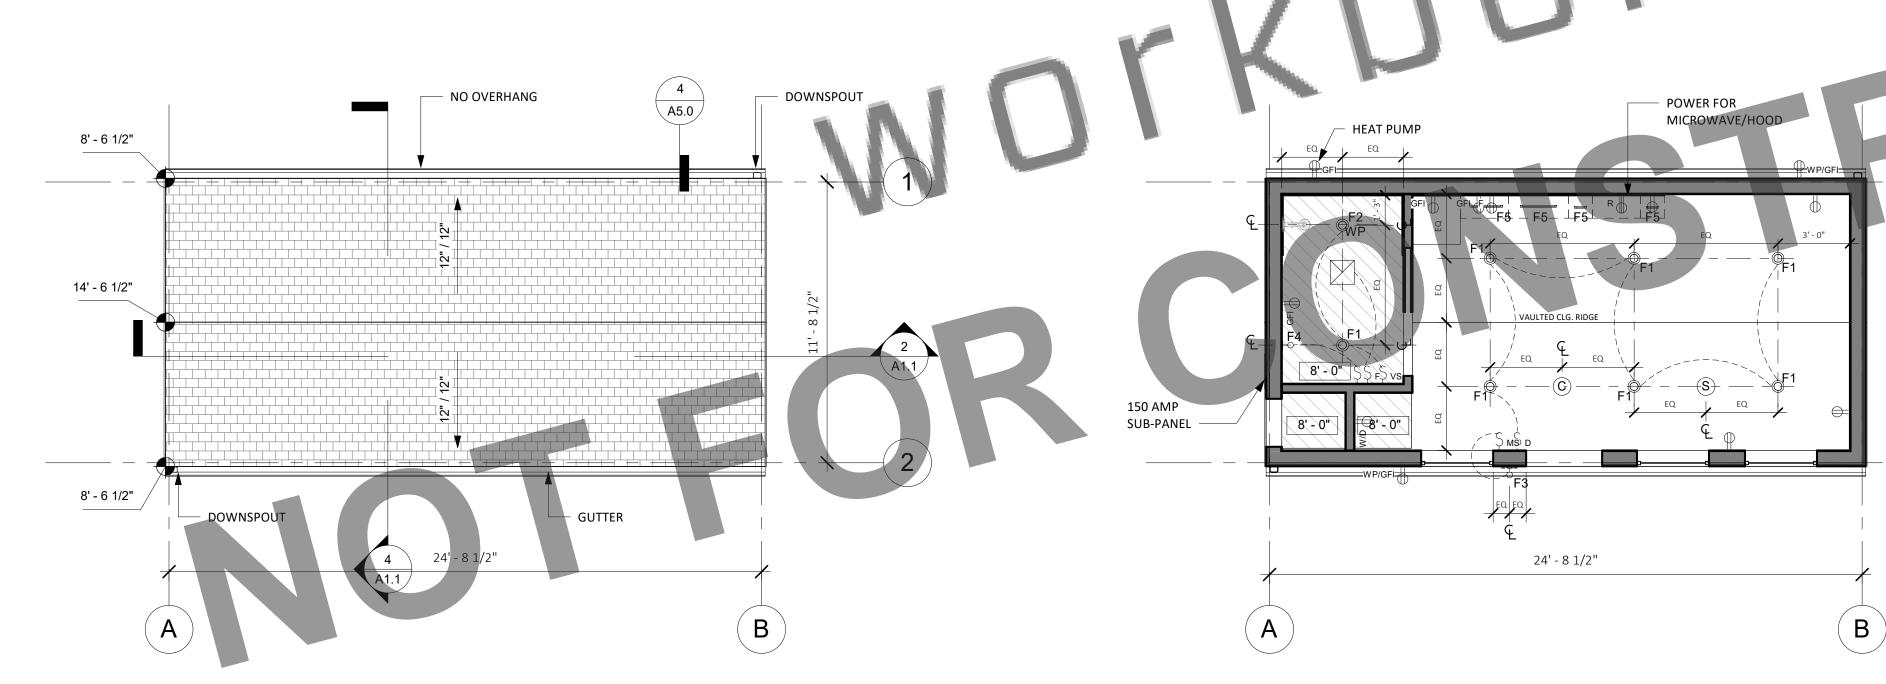

The Architectural and Electrical Plans for each exterior design option are self-contained within their own sheets. The contractor will reference the sheets for the chosen option during construction. Reference the Project Checklist on Sheet G0.0 for specific direction.

The Structural Plans, Architectural Details, Architectural Schedules (door, window, and fixture), Mechanical Plans, and Plumbing Plans are contained on specific sheets for these purposes. These sheets will be referenced for all exterior design options.