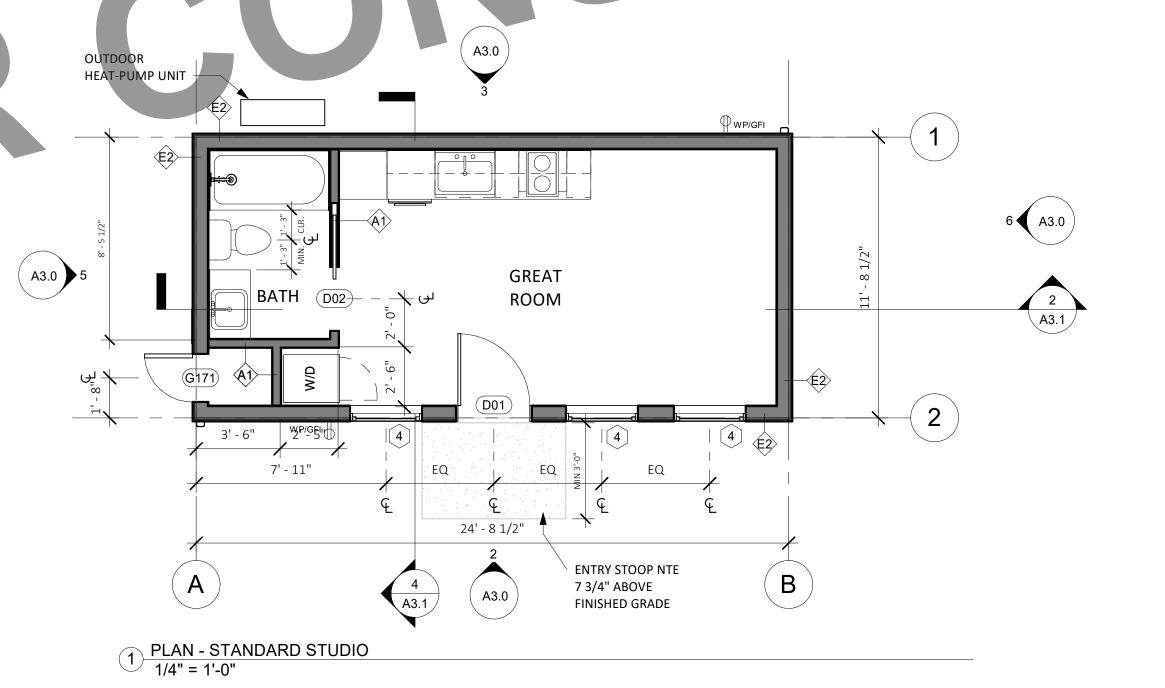

The program offers five floorplans and three exterior design styles, designed for a typical lot within the city. Floorplans available are: Efficiency Studio (250 GSF); Standard Studio (300 GSF); Enlarged Studio (384 GSF); One Bedroom (450 GSF); and One Bedroom Plus (555 GSF), which includes the option to create a second bedroom within the footprint.