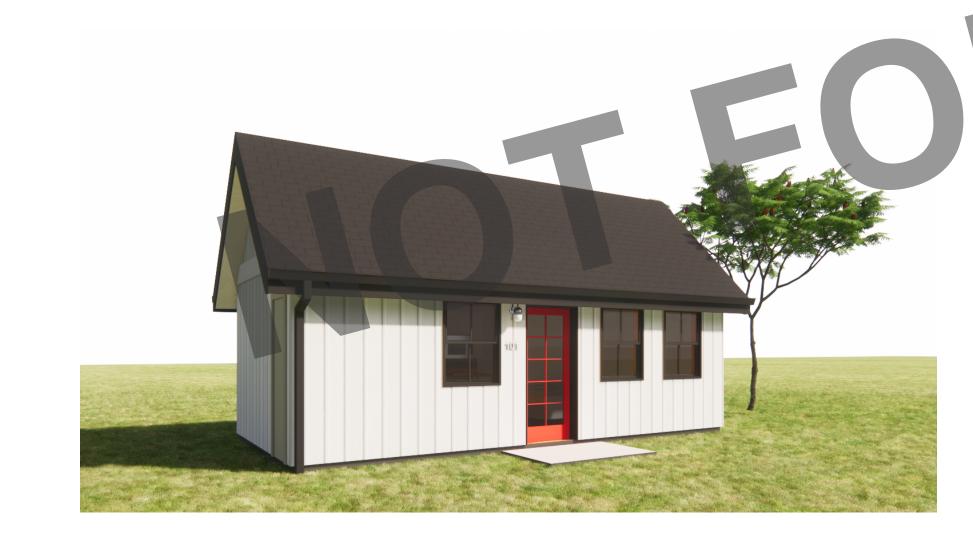

The program offers five floorplans and three exterior design styles, designed for a typical lot within the city. Floorplans available are: Efficiency Studio (250 GSF); Standard Studio (300 GSF); Enlarged Studio (384 GSF); One Bedroom (450 GSF); and One Bedroom Plus (555 GSF), which includes the option to create a second bedroom within the footprint.