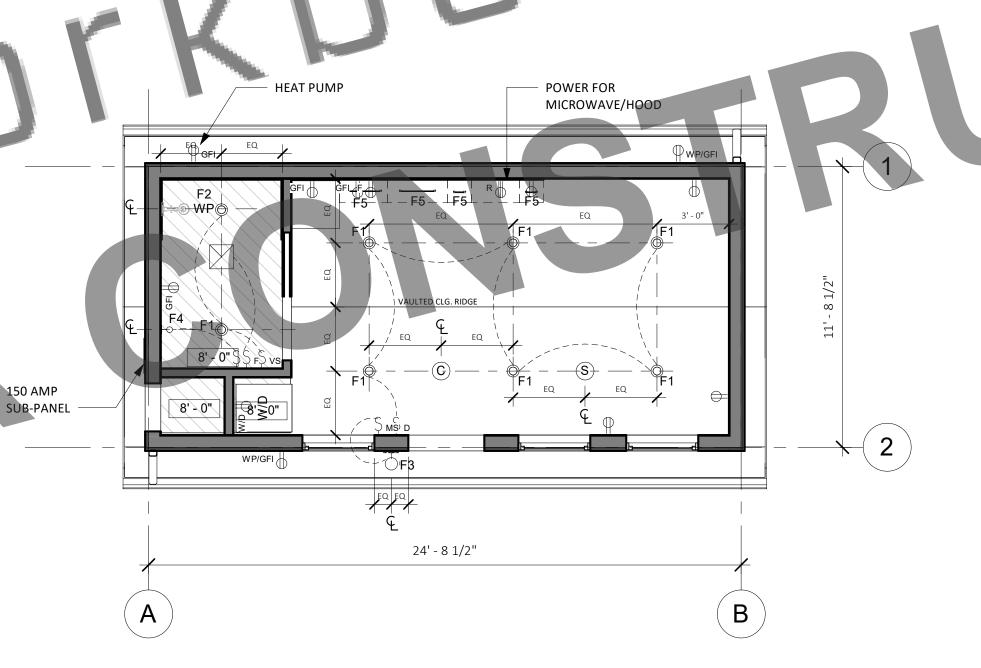

G OUT OF OR RESULTING THERE FROM ON ACCOUNT OF ANY INJURY, DEATH,

3 THE DESIGNS REPRESENTED BY THESE PLANS ARE COPYRIGHTED AND SUBJECT TO COPYRIGHT PROTECTION. IF THE RECIPIENT DOES NOT AGREE WITH THE ABOVE CONDITIONS, THE RECIPIENT SHOULD NOT PROCEED BEYOND THIS DISCLAIMER.

DAMAGE OR LOSS TO PERSONS OR PROPERTY.

300 GSF

FARMHOUSE -FLOORPLAN & **ELEVATIONS** 

A3.0



В IF ELECTRIC WATER HEATER IS SELECTED, SIZE CABINET TO MEET MANUFACTURER'S REQUIRED CLEARANCE; PROVIDE VENTILATION STORAGE AT DOOR PER MANUFACTURER REQUIREMENTS -TOP PLATE 8' - 0" IN-WALL BACKING PROVIDED FOR FUTURE ADA GRAB BARS 33" - 36" A.F.F. 11 11 00.A3 22 40 00.A4 OPTIONAL CURBLESS SHOWER REQ. 11 11 00.A6 FOUNDATION COORDINATION SEE DETAIL 4/A5.2 11 11 00.A5 **GREAT ROOM** FIN. FLOOR 0' - 0"

14' - 6 1/2" 7' - 5"



KITCHEN LEGEND

TAG

**CABINET WIDTH** B12 12" BASE CABINET B24 24" BASE CABINET B30 30" BASE CABINET - SINK F24 24" FULL-HEIGHT CASEWORK/ELECTRIC WATER HEATER ENCLOSURE U12 12" UPPER CABINET U24 24" UPPER CABINET U30 30" UPPER CABINET 24" UPPER CABINET - ABOVE MICROWAVE UM24 **APPLIANCES** 11 11 00.A3 24" MICROWAVE / HOOD VENT COMBO UNIT 20" UNDERCOUNTER FRIDGE 11 11 00.A5 11 11 00.A6 12" ELECTRIC COOKTOP

24" STACKED CLOTHES WASHER

24" STACKED CLOTHES DRYER

DESCRIPTION

**PLUMBING** 

11 11 00.A7

11 11 00.A8

30" KITCHEN SINK/FAUCET 22 40 00.A4

### ROOF PLAN NOTES

- Roof dimensions taken from Roof Edge/Fascia to exterior face of
- plywood. Refer to referenced details for overhang dimensions. All roof areas shall be Class A Rated Composition Tiles or equal.
- Wood shingles shall no