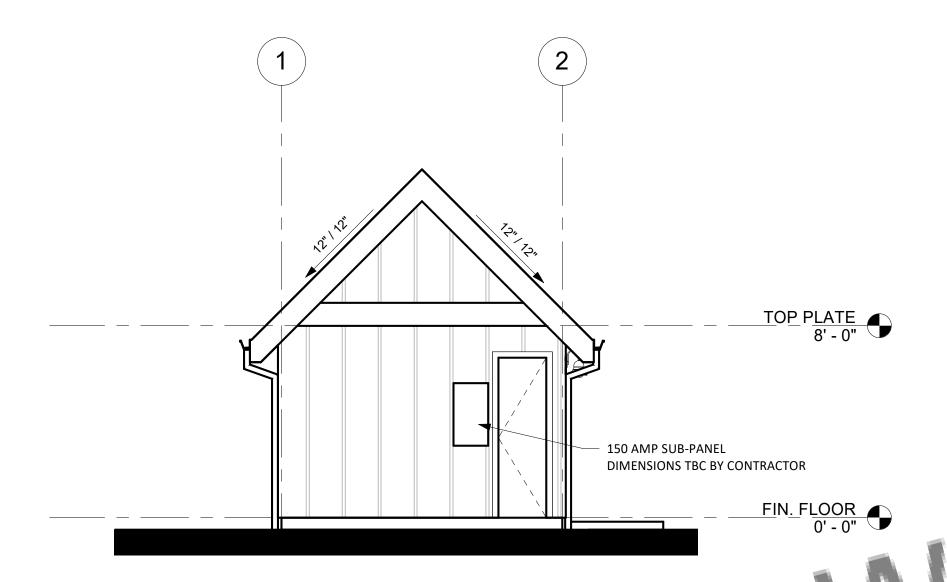

The Architectural and Electrical Plans for each exterior design option are self-contained within their own sheets. The contractor will reference the sheets for the chosen option during construction. Reference the Project Checklist on Sheet G0.0 for specific direction.

The Structural Plans, Architectural Details, Architectural Schedules (door, window, and fixture), Mechanical Plans, and Plumbing Plans are contained on specific sheets for these purposes. These sheets will be referenced for all exterior design options.