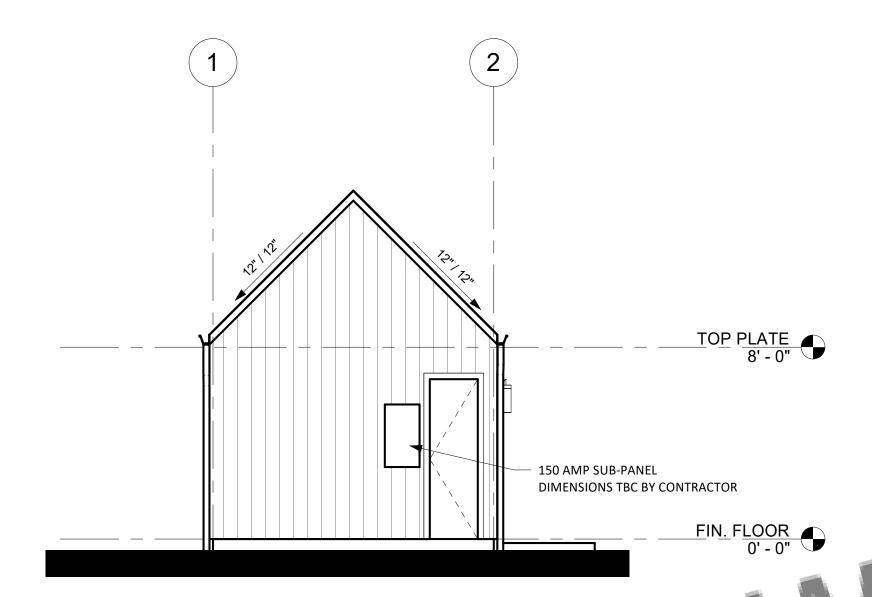

The Architectural and Electrical Plans for each exterior design option are self-contained within their own sheets. The contractor will reference the sheets for the chosen option during construction. Reference the Project Checklist on Sheet G0.0 for specific direction.

The Structural Plans, Architectural Details, Architectural Schedules (door, window, and fixture), Mechanical Plans, and Plumbing Plans are contained on specific sheets for these purposes. These sheets will be referenced for all exterior design options.