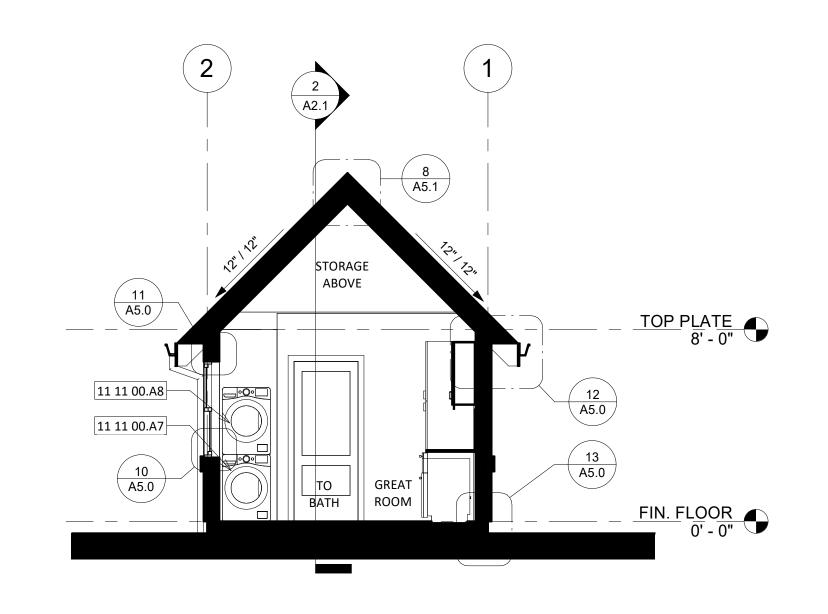

The Architectural and Electrical Plans for each exterior design option are self-contained within their own sheets. The contractor will reference the sheets for the chosen option during construction. Reference the Project Checklist on Sheet G0.0 for specific direction.

The Structural Plans, Architectural Details, Architectural Schedules (door, window, and fixture), Mechanical Plans, and Plumbing Plans are contained on specific sheets for these purposes. These sheets will be referenced for all exterior design options.