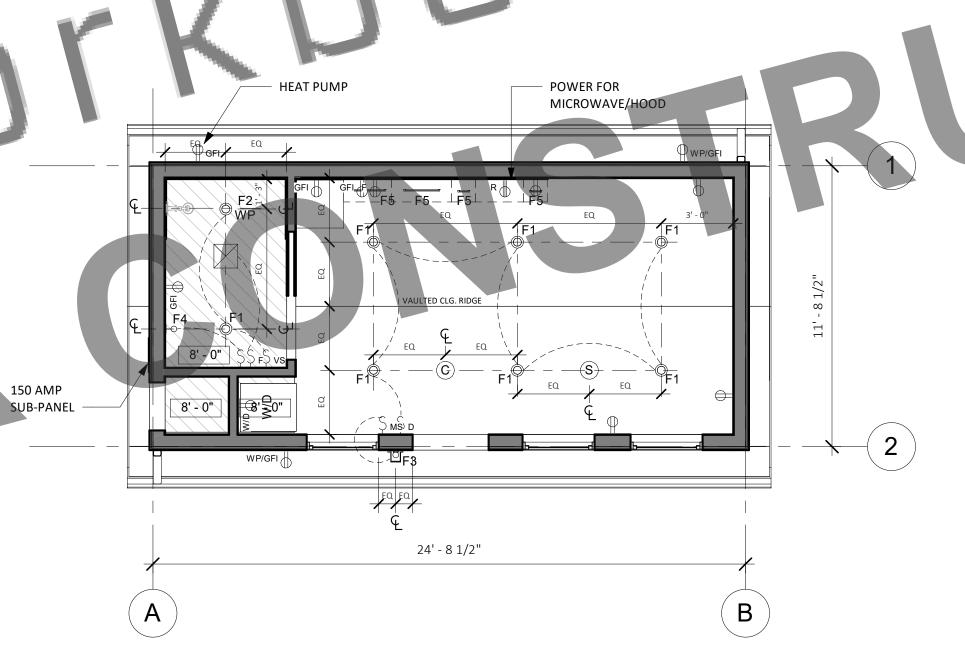

The Architectural and Electrical Plans for each exterior design option are self-contained within their own sheets. The contractor will reference the sheets for the chosen option during construction. Reference the Project Checklist on Sheet G0.0 for specific direction.

The Structural Plans, Architectural Details, Architectural Schedules (door, window, and fixture), Mechanical Plans, and Plumbing Plans are contained on specific sheets for these purposes. These sheets will be referenced for all exterior design options.