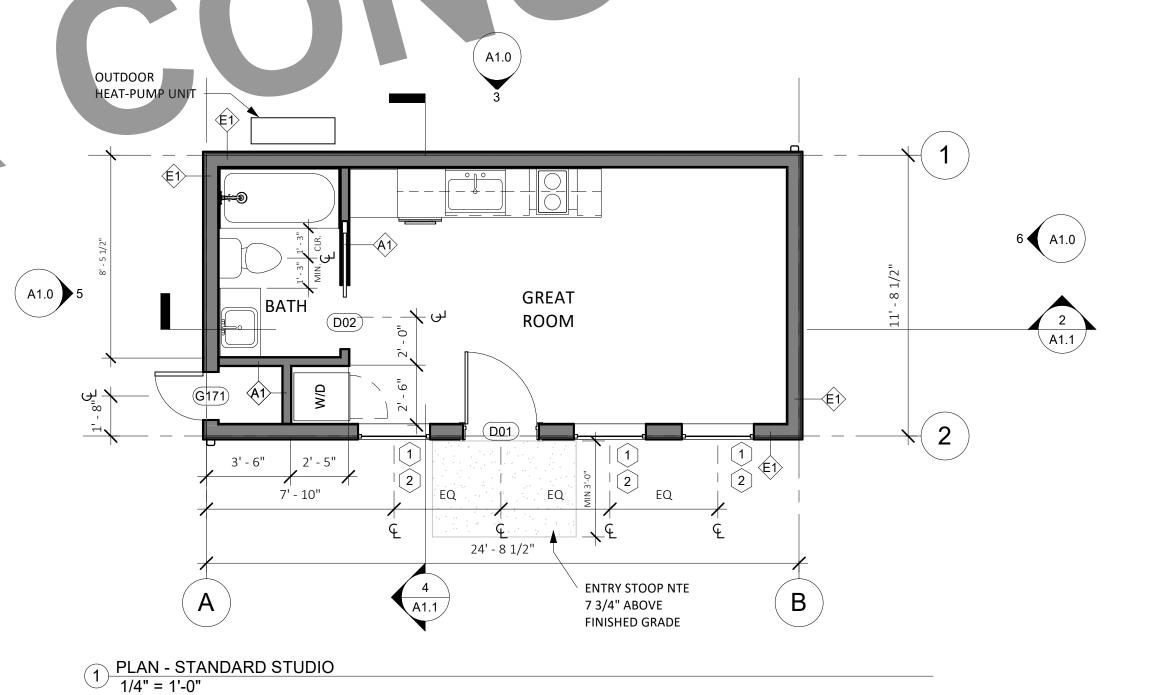

The program offers five floorplans and three exterior design styles, designed for a typical lot within the city. Floorplans available are: Efficiency Studio (250 GSF); Standard Studio (300 GSF); Enlarged Studio (384 GSF); One Bedroom (450 GSF); and One Bedroom Plus (555 GSF), which includes the option to create a second bedroom within the footprint.