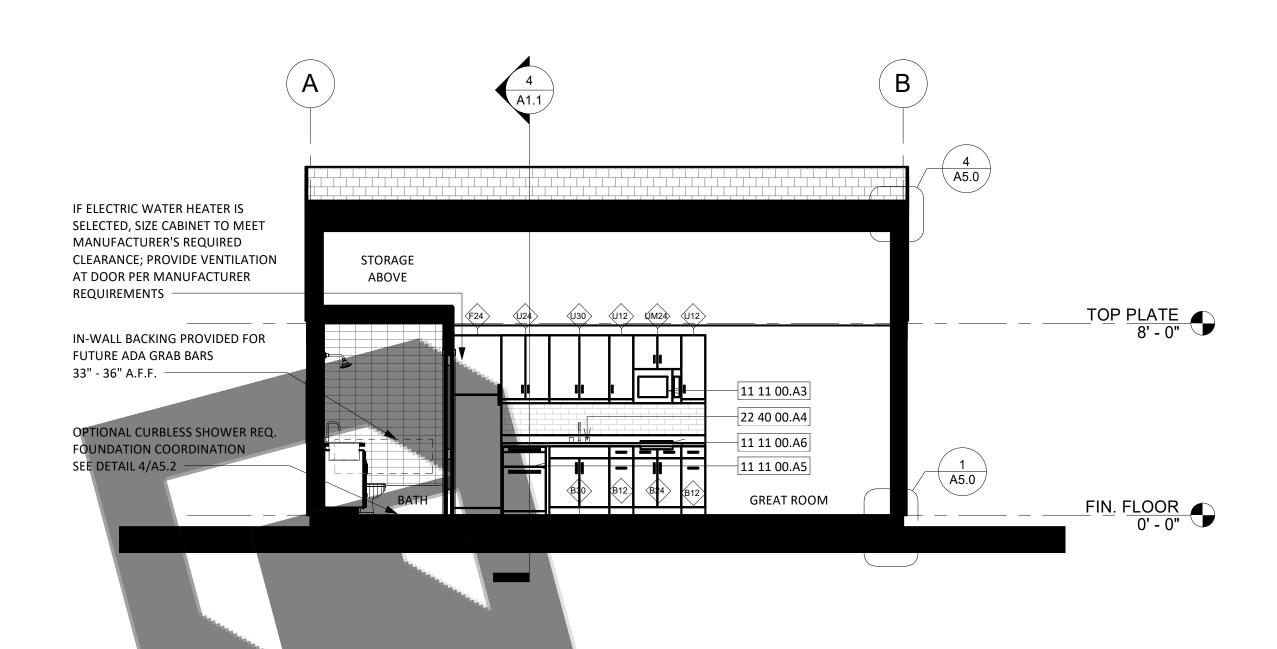

The Architectural and Electrical Plans for each exterior design option are self-contained within their own sheets. The contractor will reference the sheets for the chosen option during construction. Reference the Project Checklist on Sheet G0.0 for specific direction.

The Structural Plans, Architectural Details, Architectural Schedules (door, window, and fixture), Mechanical Plans, and Plumbing Plans are contained on specific sheets for these purposes. These sheets will be referenced for all exterior design options.