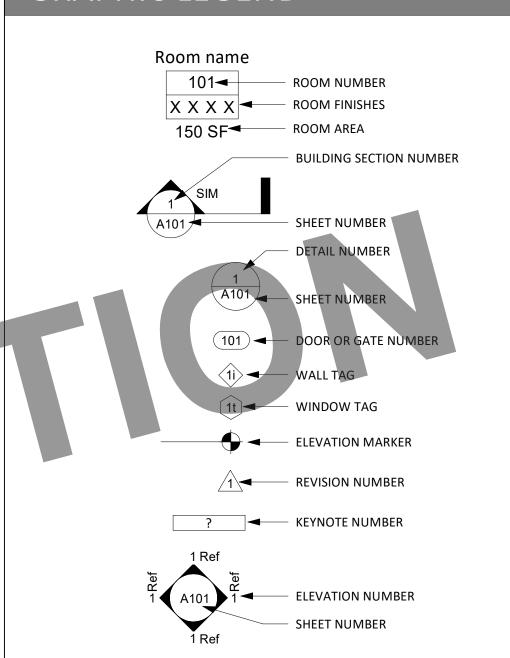

S REPRESENTED BY THESE PLANS ARE COPYRIGHTED AND SUBJECT TO COPYRIGHT PROTECTION. IF THE RECIPIENT DOES NOT AGREE WITH THE ABOVE CONDITIONS, THE RECIPIENT SHOULD NOT PROCEED BEYOND THIS DISCLAIMER.

300 GSF

CRAFTSMAN -SECTIONS, RCP & **ROOF PLAN** 

SCALE : AS NOTED

3 ROOF PLAN - CALIFORNIA CRAFTSMAN 1/4" = 1'-0"

4 SECTION B - CALIFORNIA CRAFTSMAN 1/4" = 1'-0"

1 RCP & ELECTRICAL PLAN - STANDARD STUDIO 1/4" = 1'-0"

SECTION A - CALIFORNIA CRAFTSMAN

1/4" = 1'-0"



### 6 RIGHT ELEVATION - COASTAL FARMHOUSE 1/4" = 1'-0"



5 <u>LEFT ELEVATION - COASTAL FARMHOUSE</u> 1/4" = 1'-0"



4 FRONT VIEW - STANDARD STUDIO - FARMHOUSE NO SCALE



### REAR ELEVATION - COASTAL FARMHOUSE TOP PLATE 8' - 0"

2 FRONT ELEVATION - COASTAL FARMHOU 1/4" = 1'-0"



### FLOORPLAN LEGEND



### GRAPHIC LEGEND



### FLOOR PLAN NOTES

- 1. Floor Plan dimensions are to face of scheduled partition or gridline, unless otherwise noted.
- 2. Gridlines are to edge of concrete, centerline of footing, or centerline of structural elements, unless otherwise noted.
- All INTERIOR walls are Type A1 unless otherwise noted. See Sheet A5.0 for EXTERIOR wall types and details.
- Provide hanger rod and shelf at wardrobe closets. Where thresholds are required, provide accessible
- thresholds with maximum 1/2" elevation change.
- 7. Provide structural backing in walls to facilitate future installation of grab bars at toilet and shower.
- 8. Contractor to verify layout, rough framing and finish dims with owner's final interior doors and finish selections.

### **ELEVATION NOTES**

- 1. Elevation dimensions are to gr