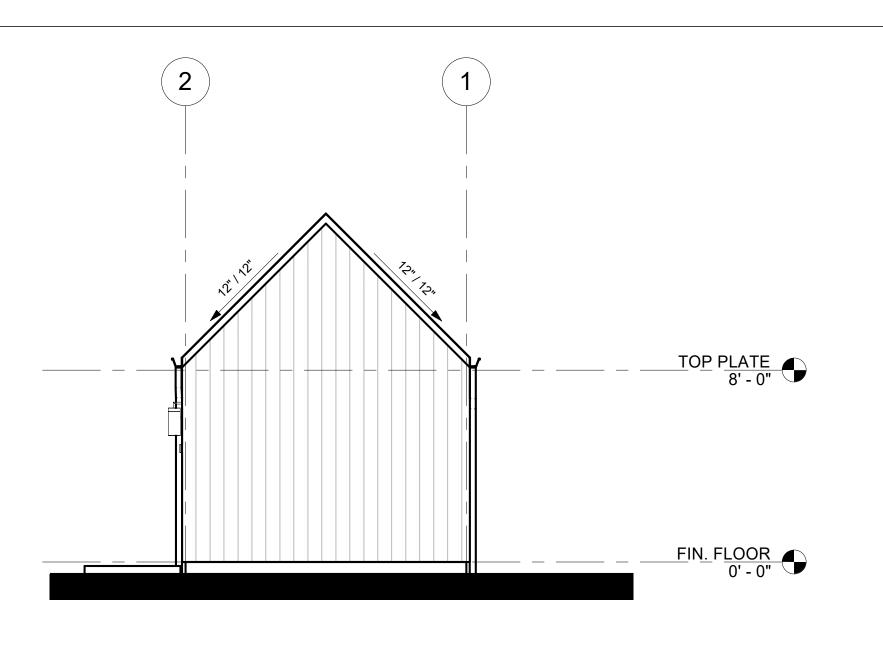

The Architectural and Electrical Plans for each exterior design option are self-contained within their own sheets. The contractor will reference the sheets for the chosen option during construction. Reference the Project Checklist on Sheet G0.0 for specific direction.

The Structural Plans, Architectural Details, Architectural Schedules (door, window, and fixture), Mechanical Plans, and Plumbing Plans are contained on specific sheets for these purposes. These sheets will be referenced for all exterior design options.