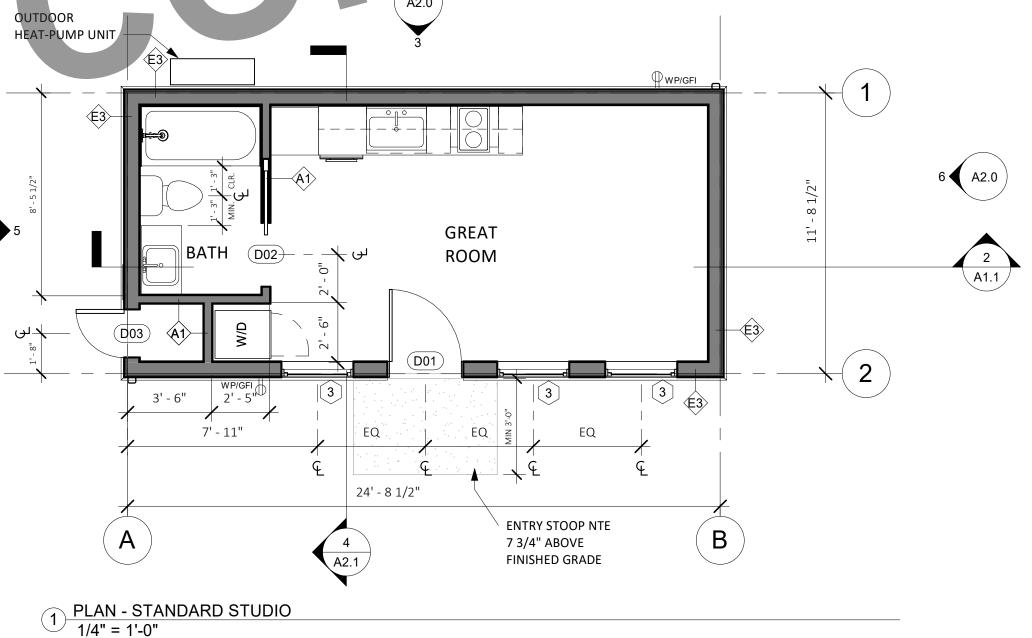

The program offers five floorplans and three exterior design styles, designed for a typical lot within the city. Floorplans available are: Efficiency Studio (250 GSF); Standard Studio (300 GSF); Enlarged Studio (384 GSF); One Bedroom (450 GSF); and One Bedroom Plus (555 GSF), which includes the option to create a second bedroom within the footprint.