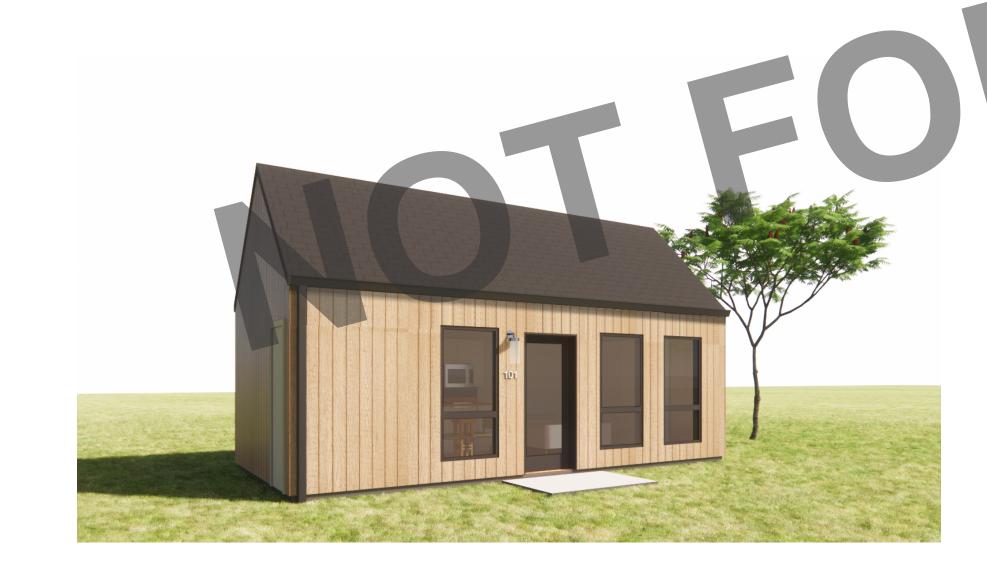

The program offers five floorplans and three exterior design styles, designed for a typical lot within the city. Floorplans available are: Efficiency Studio (250 GSF); Standard Studio (300 GSF); Enlarged Studio (384 GSF); One Bedroom (450 GSF); and One Bedroom Plus (555 GSF), which includes the option to create a second bedroom within the footprint.

### HOW TO USE THIS PLAN SET

Included within this plan set are a range of pre-designed architectural styles and exterior materials options, allowing Capitola homeowners to customize their ADU to best fit their needs. This plan set is intended to be used as-designed, without modification.