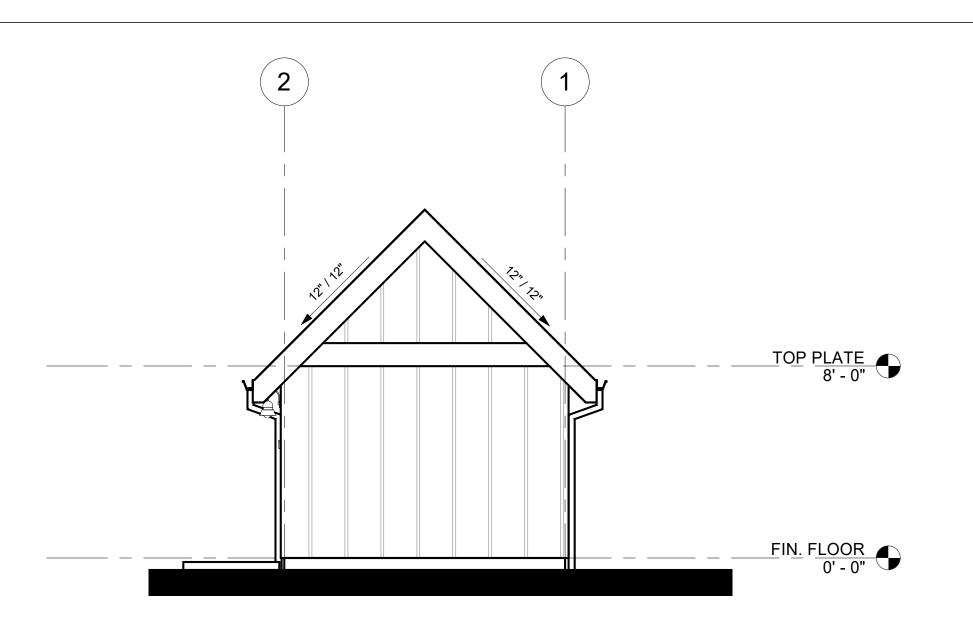

The Architectural and Electrical Plans for each exterior design option are self-contained within their own sheets. The contractor will reference the sheets for the chosen option during construction. Reference the Project Checklist on Sheet G0.0 for specific direction.

The Structural Plans, Architectural Details, Architectural Schedules (door, window, and fixture), Mechanical Plans, and Plumbing Plans are contained on specific sheets for these purposes. These sheets will be referenced for all exterior design options.