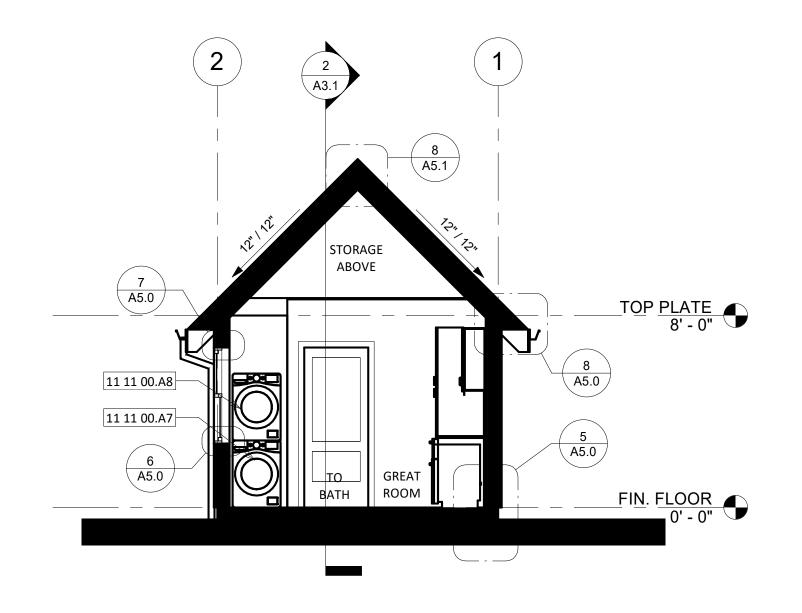

HALL ATTACH TO THESE DOCUMENTS AND THE INFORMATION CONTAINED THEREON. ANY USE, REUSE, OR ALTERATION OF THESE DOCUMENTS BY THE RECIPIENT OR BY OTHERS WILL BE AT THE RECIPIENT'S RISK AND FULL LEGAL RESPONSIBILITY. FURTHERMORE, THE RECIPIENT WILL, TO THE FULLEST EXTENT PERMITTED BY LAW, INDEMNIFY AND HOLD WORKBENCH AND THE CITY OF CAPITOLA HARMLESS FROM ANY AND ALL CLAIMS, SUITS, LIABILITY, DEMANDS, JUDGEMENTS, OR COSTS ARISING OUT OF OR RESULTING THERE FROM ON ACCOUNT OF ANY INJURY, DEATH,

3 THE DESIGNS REPRESENTED BY THESE PLANS ARE COPYRIGHTED AND SUBJECT TO COPYRIGHT PROTECTION. IF THE RECIPIENT DOES NOT AGREE WITH THE ABOVE CONDITIONS, THE RECIPIENT SHOULD NOT PROCEED BEYOND THIS DISCLAIMER.

DAMAGE OR LOSS TO PERSONS OR PROPERTY.

300 GSF

FARMHOUSE -FLOORPLAN & **ELEVATIONS** 

A3.0



В IF ELECTRIC WATER HEATER IS SELECTED, SIZE CABINET TO MEET MANUFACTURER'S REQUIRED CLEARANCE; PROVIDE VENTILATION STORAGE AT DOOR PER MANUFACTURER REQUIREMENTS -TOP PLATE 8' - 0" IN-WALL BACKING PROVIDED FOR FUTURE ADA GRAB BARS 33" - 36" A.F.F. 11 11 00.A3 22 40 00.A4 OPTIONAL CURBLESS SHOWER REQ. 11 11 00.A6 FOUNDATION COORDINATION SEE DETAIL 4/A5.2 11 11 00.A5 **GREAT ROOM** FIN. FLOOR 0' - 0"

14' - 6 1/2" 7' - 5"



KITCHEN LEGEND

TAG

**CABINET WIDTH** B12 12" BASE CABINET B24 24" BASE CABINET B30 30" BASE CABINET - SINK F24 24" FULL-HEIGHT CASEWORK/ELECTRIC WATER HEATER ENCLOSURE U12 12" UPPER CABINET U24 24" UPPER CABINET U30 30" UPPER CABINET 24" UPPER CABINET - ABOVE MICROWAVE UM24 **APPLIANCES** 11 11 00.A3 24" MICROWAVE / HOOD VENT COMBO UNIT 20" UNDERCOUNTER FRIDGE 11 11