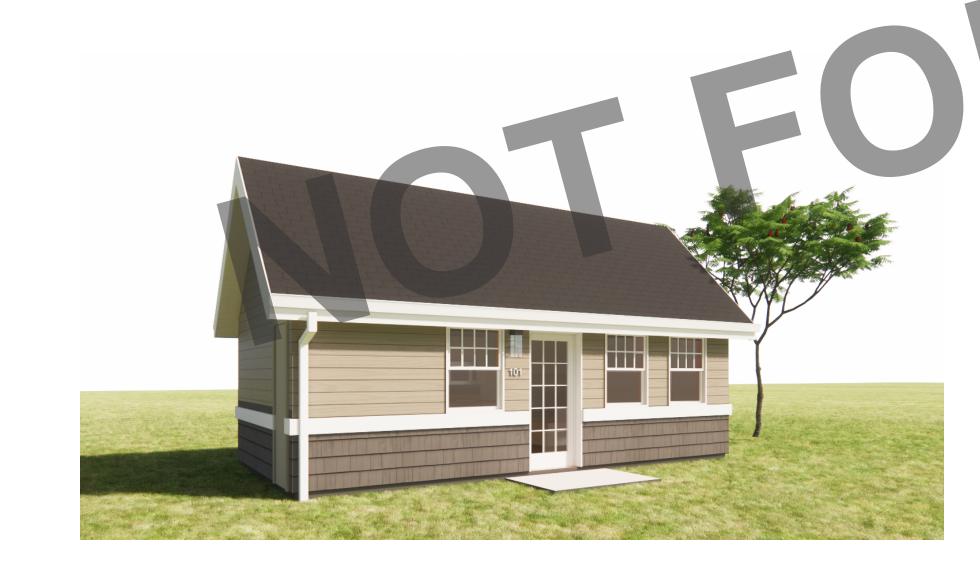

The program offers five floorplans and three exterior design styles, designed for a typical lot within the city. Floorplans available are: Efficiency Studio (250 GSF); Standard Studio (300 GSF); Enlarged Studio (384 GSF); One Bedroom (450 GSF); and One Bedroom Plus (555 GSF), which includes the option to create a second bedroom within the footprint.