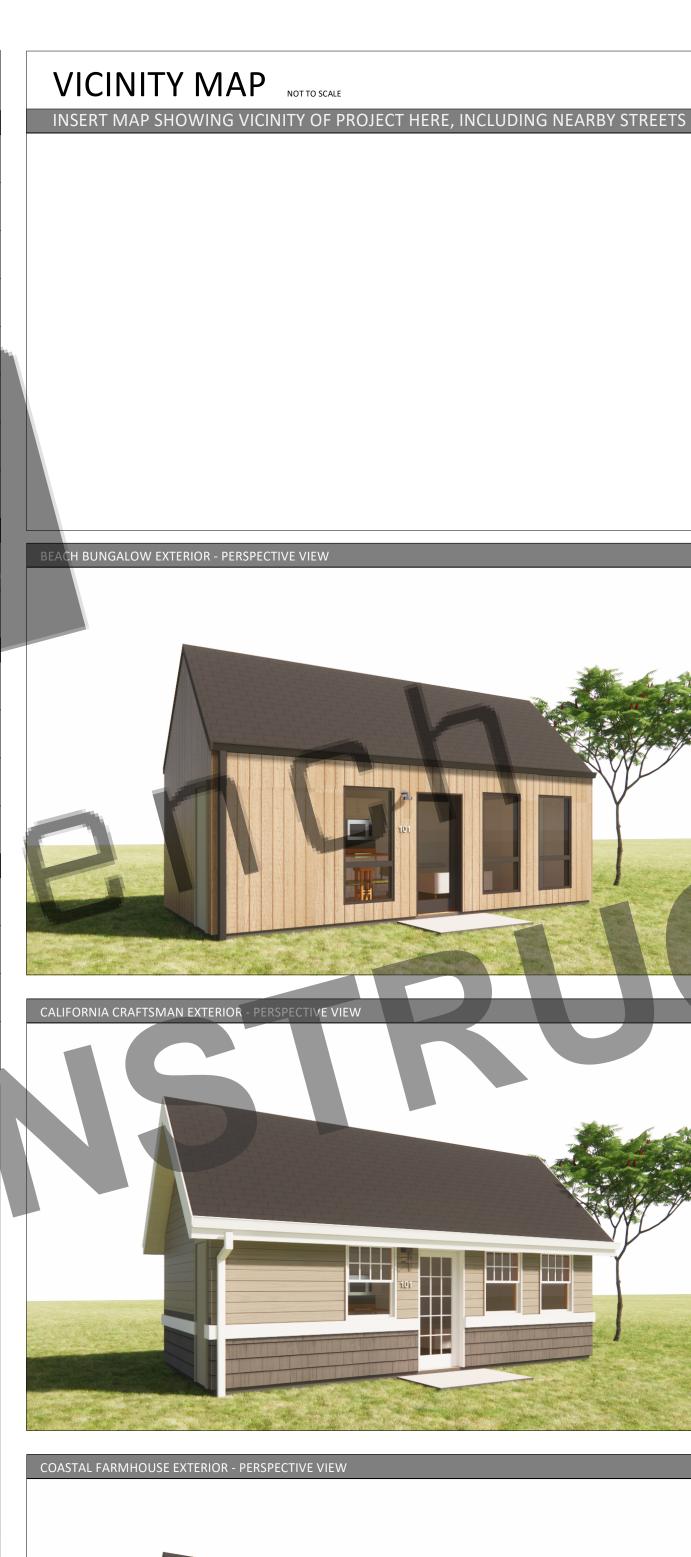

The program offers five floorplans and three exterior design styles, designed for a typical lot within the city. Floorplans available are: Efficiency Studio (250 GSF); Standard Studio (300 GSF); Enlarged Studio (384 GSF); One Bedroom (450 GSF); and One Bedroom Plus (555 GSF), which includes the option to create a second bedroom within the footprint.

HOW TO ENTER PROJECT-SPECIFIC INFORMATION and APPLY FOR YOUR BUILDING PERMIT

- 1. Enter PROJECT INFORMATION and a VICINTY MAP in the space provided on Sheet G0.0. 2. Review the drawing set and choose your exterior design and mechanical system options.
- Mark your selected options on the PROJECT CHECKLIST on Sheet G0.0. Create your site plan showing where your ADU will be located on your property.
- Detailed instructions and space for your site plan are provided on Sheet G0.1.
- Submit your application materials using the instructions on the City of Capitola website. 5. A City of Capitola employee will contact you to discuss fees and project specifics.