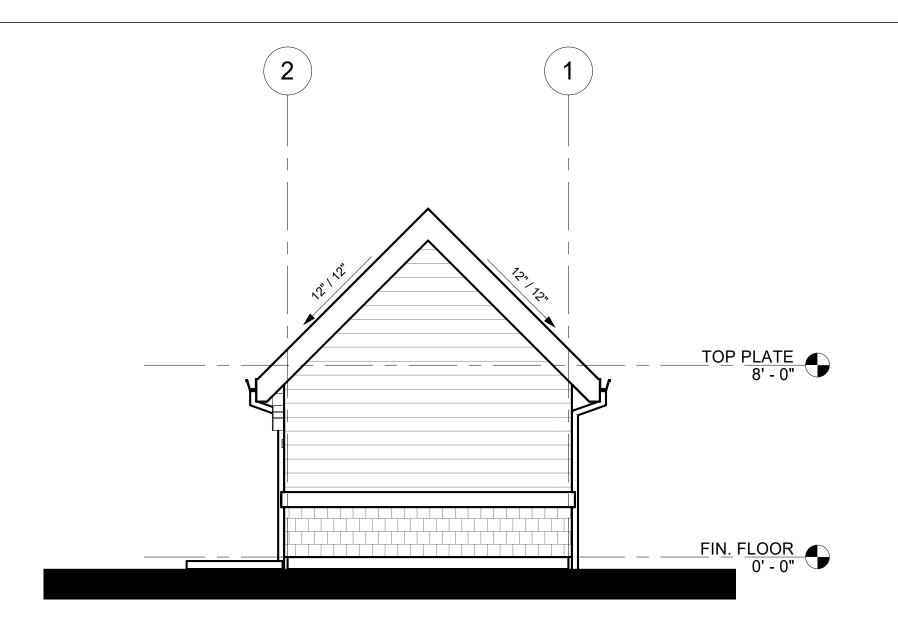

The Architectural and Electrical Plans for each exterior design option are self-contained within their own sheets. The contractor will reference the sheets for the chosen option during construction. Reference the Project Checklist on Sheet G0.0 for specific direction.

The Structural Plans, Architectural Details, Architectural Schedules (door, window, and fixture), Mechanical Plans, and Plumbing Plans are contained on specific sheets for these purposes. These sheets will be referenced for all exterior design options.