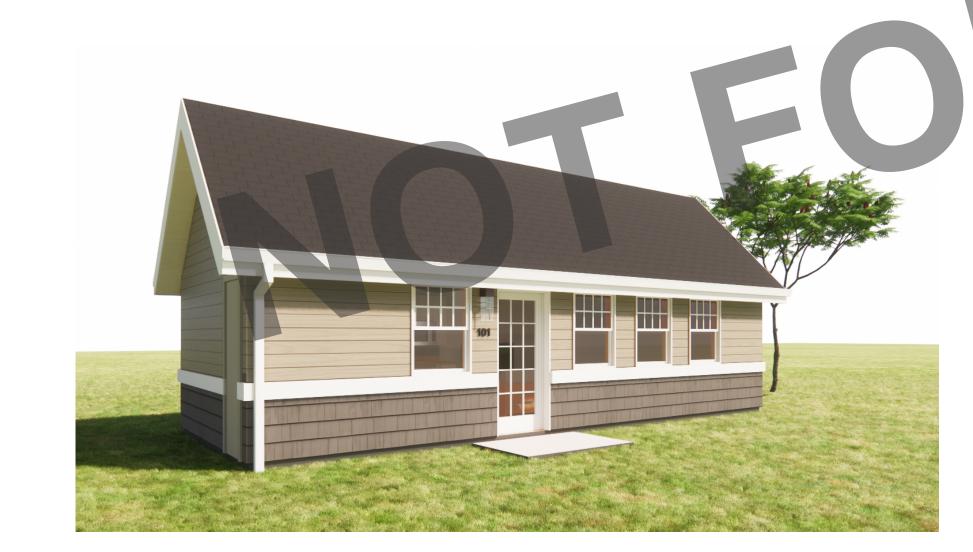

The program offers five floorplans and three exterior design styles, designed for a typical lot within the city. Floorplans available are: Efficiency Studio (250 GSF); Standard Studio (300 GSF); Enlarged Studio (384 GSF); One Bedroom (450 GSF); and One Bedroom Plus (555 GSF), which includes the option to create a second bedroom within the footprint.

### HOW TO USE THIS PLAN SET

Included within this plan set are a range of pre-designed architectural styles and exterior materials options, allowing Capitola homeowners to customize their ADU to best fit their needs. This plan set is intended to be used as-designed, without modification.