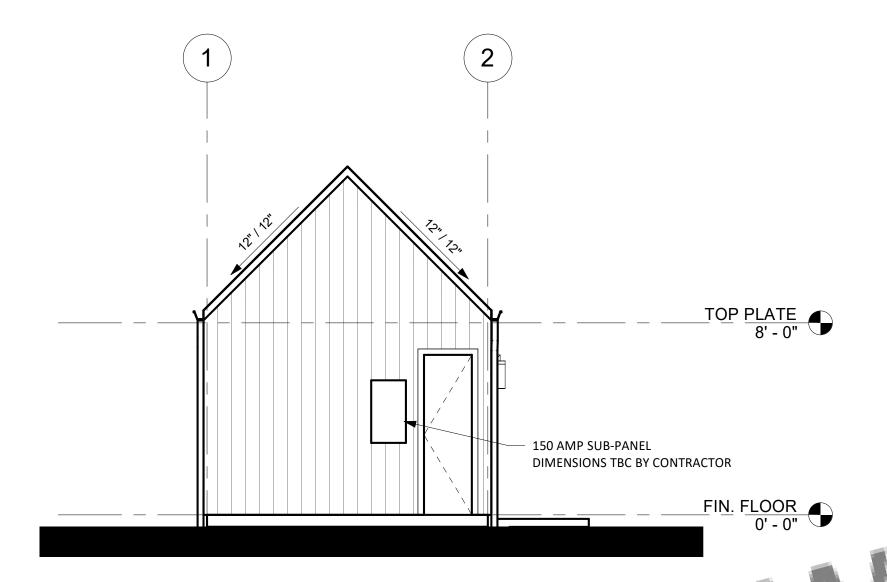

The Architectural and Electrical Plans for each exterior design option are self-contained within their own sheets. The contractor will reference the sheets for the chosen option during construction. Reference the Project Checklist on Sheet G0.0 for specific direction.

The Structural Plans, Architectural Details, Architectural Schedules (door, window, and fixture), Mechanical Plans, and Plumbing Plans are contained on specific sheets for these purposes. These sheets will be referenced for all exterior design options.