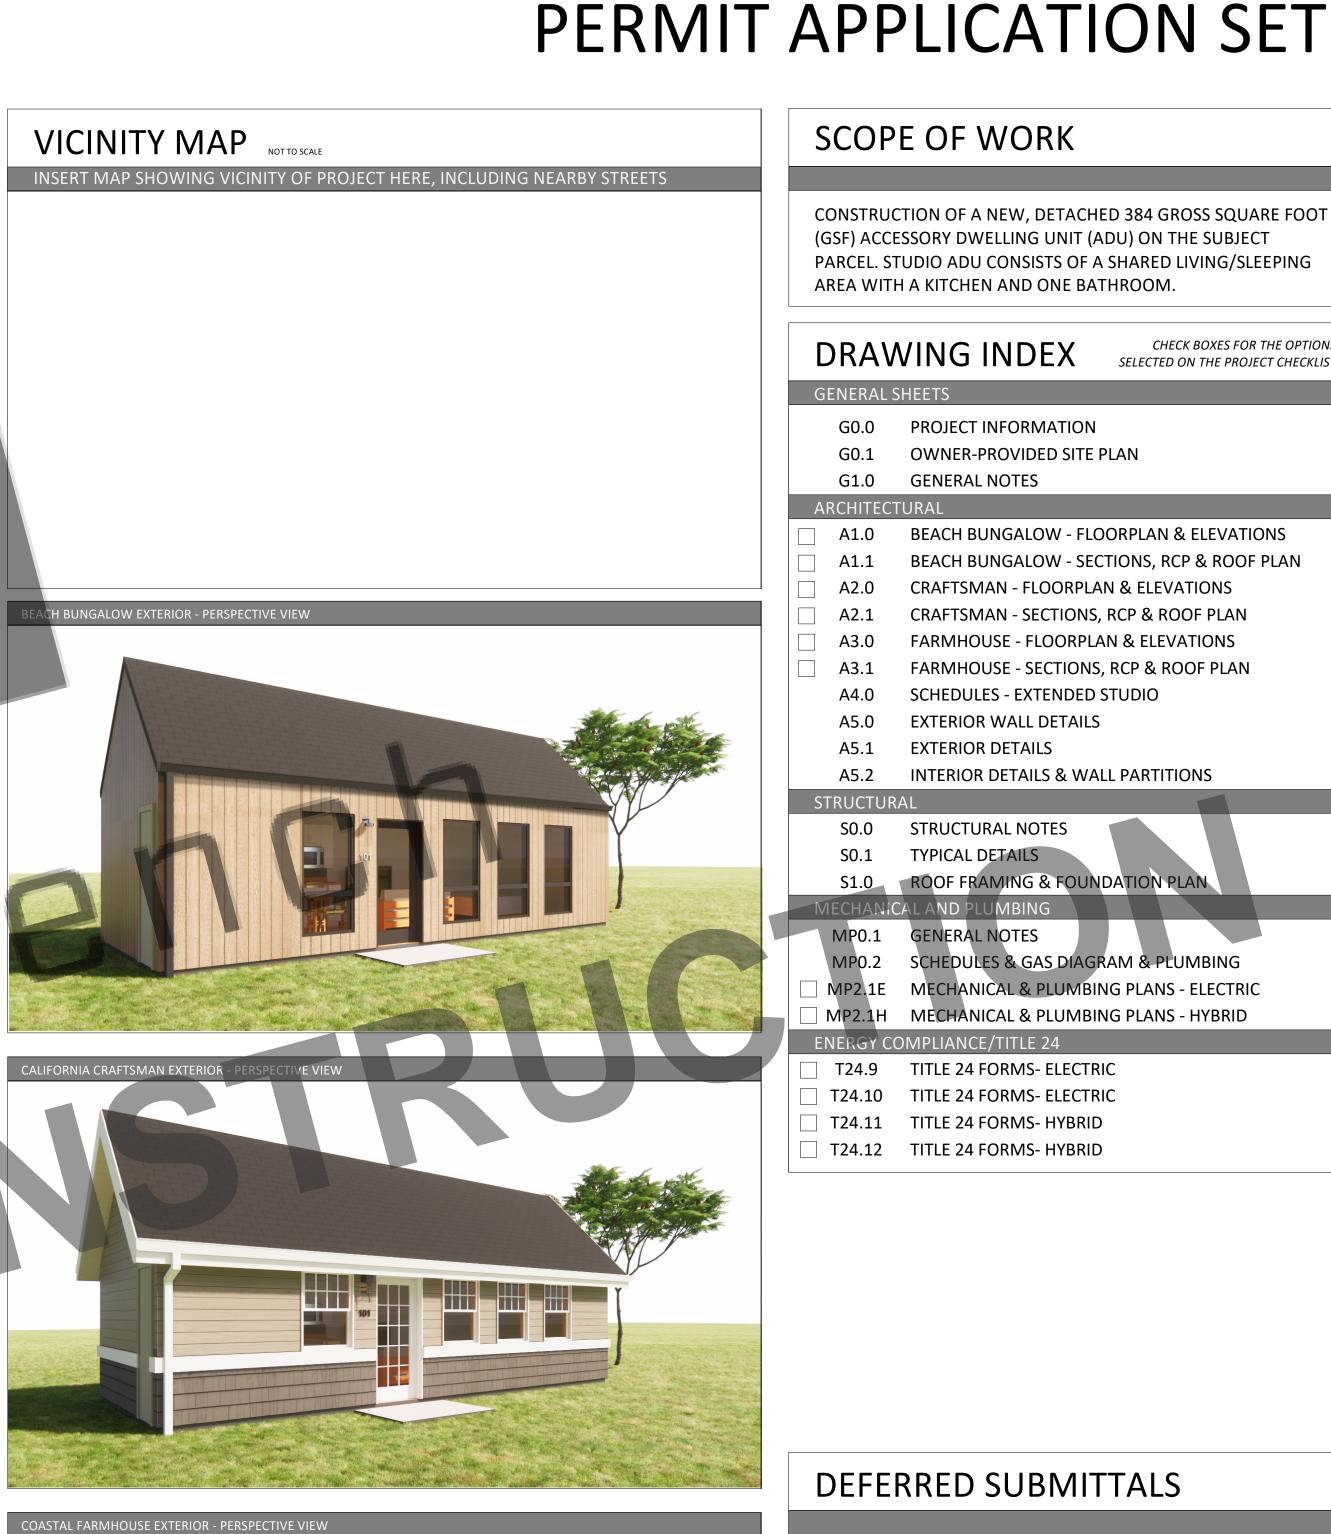

The program offers five floorplans and three exterior design styles, designed for a typical lot within the city. Floorplans available are: Efficiency Studio (250 GSF); Standard Studio (300 GSF); Enlarged Studio (384 GSF); One Bedroom (450 GSF); and One Bedroom Plus (555 GSF), which includes the option to create a second bedroom within the footprint.

The Architectural and Electrical Plans for each exterior design option are self-contained within their own sheets. The contractor will reference the sheets for the chosen option during construction. Reference the Project Checklist on Sheet G0.0 for specific direction.