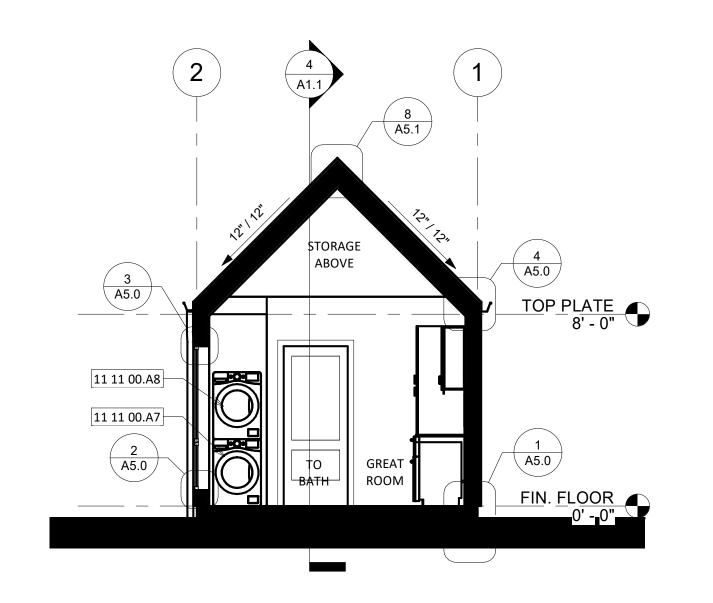

LL ATTACH TO THESE DOCUMENTS AND THE INFORMATION CONTAINED THEREON. ANY USE, REUSE, OR ALTERATION OF THESE DOCUMENTS BY THE RECIPIENT OR BY OTHERS WILL BE AT THE RECIPIENT'S RISK AND FULL LEGAL RESPONSIBILITY. FURTHERMORE, THE RECIPIENT WILL, TO THE FULLEST EXTENT PERMITTED BY LAW, INDEMNIFY AND HOLD WORKBENCH AND THE CITY OF CAPITOLA HARMLESS FROM ANY AND ALL CLAIMS, SUITS, LIABILITY, DEMANDS, JUDGEMENTS, OR COSTS ARISING OUT OF OR RESULTING THERE FROM ON ACCOUNT OF ANY INJURY, DEATH, DAMAGE OR LOSS TO PERSONS OR PROPERTY.

3 THE DESIGNS REPRESENTED BY THESE PLANS ARE COPYRIGHTED AND SUBJECT TO COPYRIGHT PROTECTION. IF THE RECIPIENT DOES NOT AGREE WITH THE ABOVE CONDITIONS, THE RECIPIENT SHOULD NOT PROCEED BEYOND THIS DISCLAIMER.

384 GSF

**BEACH BUNGALOW -**FLOORPLAN & **ELEVATIONS** 







KITCHEN LEGEND

TAG **DESCRIPTION CABINET WIDTH** B12 12" BASE CABINET 24" BASE CABINET B24 B30 30" BASE CABINET - SINK F24 24" FULL-HEIGHT CASEWORK/ELECTRIC WATER HEATER ENCLOSURE 12" UPPER CABINET U12 U24 24" UPPER CABINET U30 30" UPPER CABINET UM24 24" UPPER CABINET - ABOVE MICROWAVE **APPLIANCES** 24" MICROWAVE / HOOD VENT COMBO UNIT 11 11 00.A3 20" UNDERCOUNTER FRIDGE 11 11 00.A5 11 11 00.A6 12" ELECTRIC COOKTOP 11 11 00.A7 24" STACKED CLOTHES WASHER

**PLUMBING** 

11 11 00.A8

30" KITCHEN SINK/FAUCET 22 40 00.A4

### ROOF PLAN NOTES

Roof dimensions taken from Roof Edge/Fascia to exterior face of

24" STACKED CLOTHES DRYER

- plywood. Refer to referenced details for overhang dimensions. All roof areas shall be Class A Rated Composition Tiles or equal.
- Wood shingles shall not