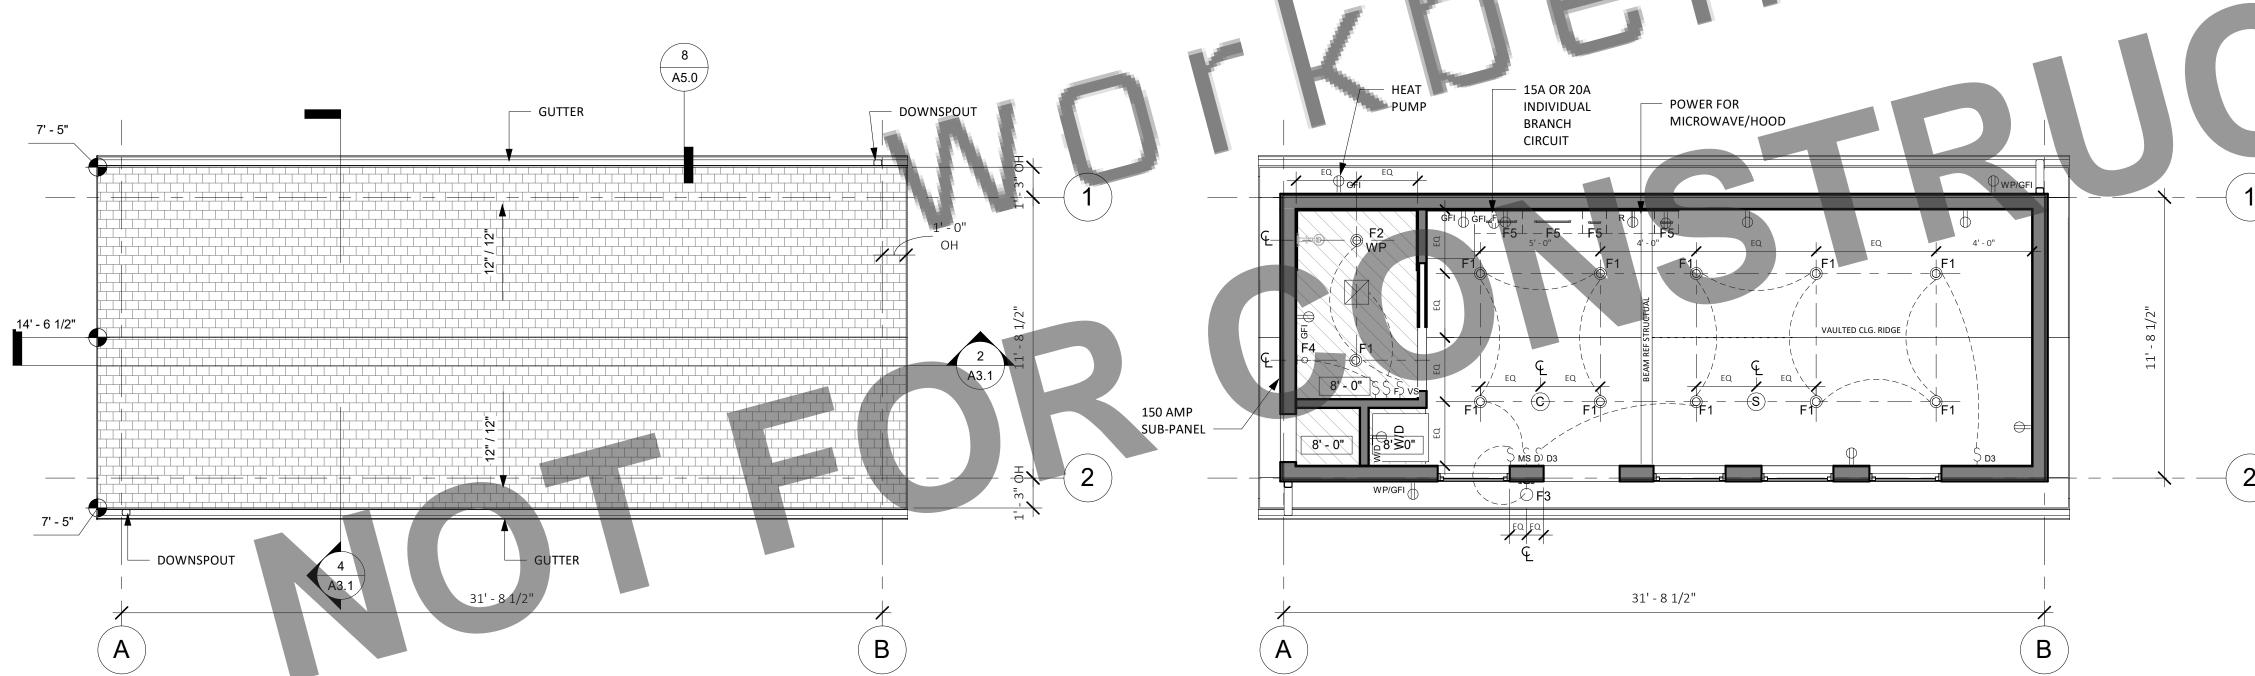

The Architectural and Electrical Plans for each exterior design option are self-contained within their own sheets. The contractor will reference the sheets for the chosen option during construction. Reference the Project Checklist on Sheet G0.0 for specific direction.

The Structural Plans, Architectural Details, Architectural Schedules (door, window, and fixture), Mechanical Plans, and Plumbing Plans are contained on specific sheets for these purposes. These sheets will be referenced for all exterior design options.