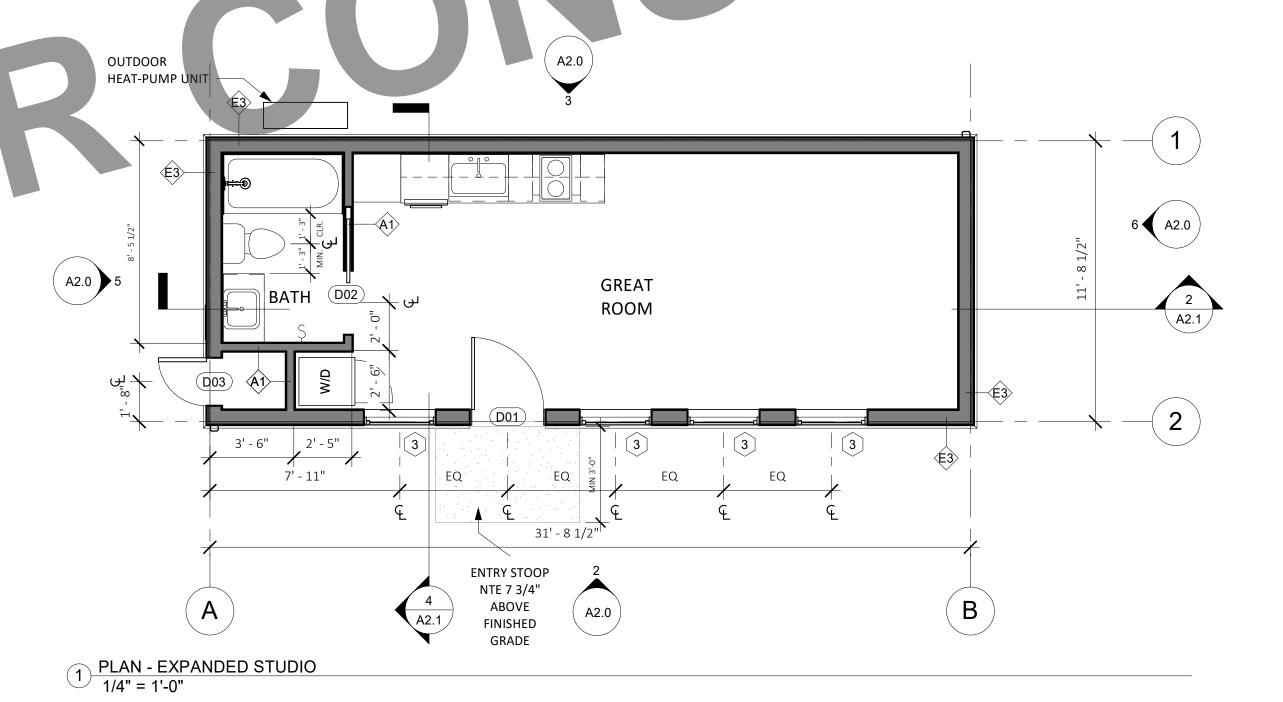

The program offers five floorplans and three exterior design styles, designed for a typical lot within the city. Floorplans available are: Efficiency Studio (250 GSF); Standard Studio (300 GSF); Enlarged Studio (384 GSF); One Bedroom (450 GSF); and One Bedroom Plus (555 GSF), which includes the option to create a second bedroom within the footprint.