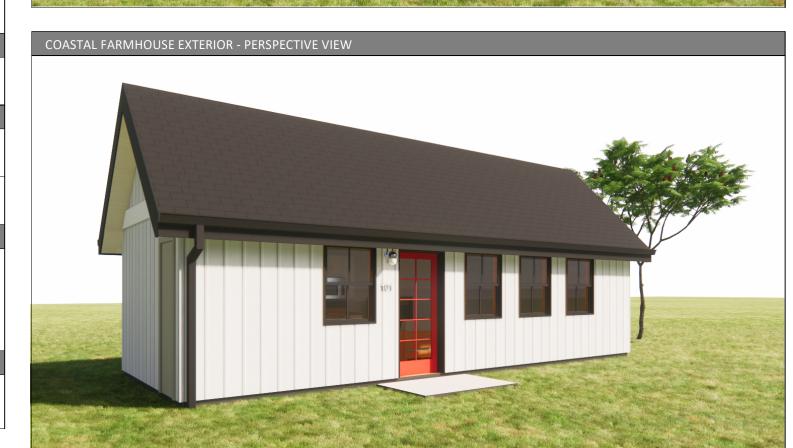

The program offers five floorplans and three exterior design styles, designed for a typical lot within the city. Floorplans available are: Efficiency Studio (250 GSF); Standard Studio (300 GSF); Enlarged Studio (384 GSF); One Bedroom (450 GSF); and One Bedroom Plus (555 GSF), which includes the option to create a second bedroom within the footprint.

The Architectural and Electrical Plans for each exterior design option are self-contained within their own sheets. The contractor will reference the sheets for the chosen option during construction. Reference the Project Checklist on Sheet G0.0 for specific direction.