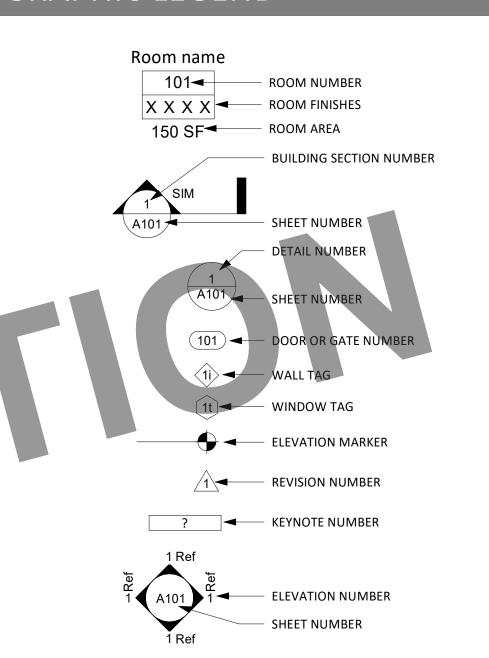

|  |  |
| MAIN ST.                                                               | TEXT LABEL - USE TO LABEL DRAWING AS NEEDED                                                   |  |  |  |
|                                                                        | ARROW - USE FOR CALLOUTS AS NEEDED                                                            |  |  |  |

NOT FOR NOT FOR CONSTRUCTION

> OWNER-PROVIDED SITE PLAN

> > G0.1

SCALE - AS NOTED



6 RIGHT ELEVATION - BEACH BUNGALOW 1/4" = 1'-0"



5 LEFT ELEVATION - BEACH BUNGALOW 1/4" = 1'-0"



4 FRONT VIEW - EXPANDED STUDIO - BUNGALOW NO SCALE



3 REAR ELEVATION - BEACH BUNGALOW TOP PLATE 8' - 0"



1) PLAN - EXPANDED STUDIO 1/4" = 1'-0"

2 FRONT ELEVATION - BEACH BUNGALOW 1/4" = 1'-0"

# FLOORPLAN LEGEND



### GRAPHIC LEGEND



### FLOOR PLAN NOTES

- 1. Floor Plan dimensions are to face of scheduled partition or gridline, unless otherwise noted.
- 2. Gridlines are to edge of concrete, centerline of footing, or centerline of structural elements, unless otherwise noted.
- All INTERIOR walls are Type A1 unless otherwise noted. See Sheet A5.0 for EXTERIOR wall types and details.
- Provide hanger rod and shelf at wardrobe closets. Where thresholds are required, provide accessible
- thresholds with maximum 1/2" elevation change.
- 7. Provide structural backing in walls to facilitate future installation of grab bars at toilet and shower.
- 8. Contractor to verify layout, rough framing and finish dims with owner's final interior doors and finish selections.

### **ELEVATION NOTES**

- 1. Elevation dimensions are to gr