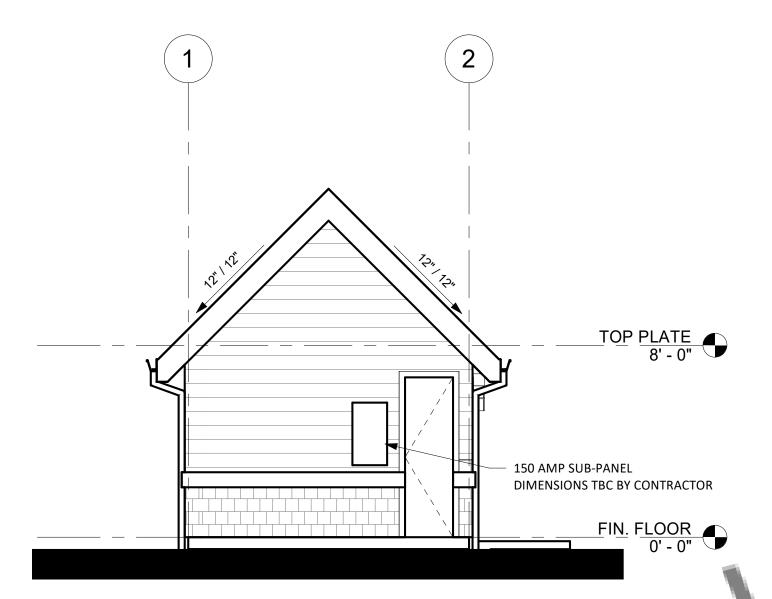

The Architectural and Electrical Plans for each exterior design option are self-contained within their own sheets. The contractor will reference the sheets for the chosen option during construction. Reference the Project Checklist on Sheet G0.0 for specific direction.

The Structural Plans, Architectural Details, Architectural Schedules (door, window, and fixture), Mechanical Plans, and Plumbing Plans are contained on specific sheets for these purposes. These sheets will be referenced for all exterior design options.