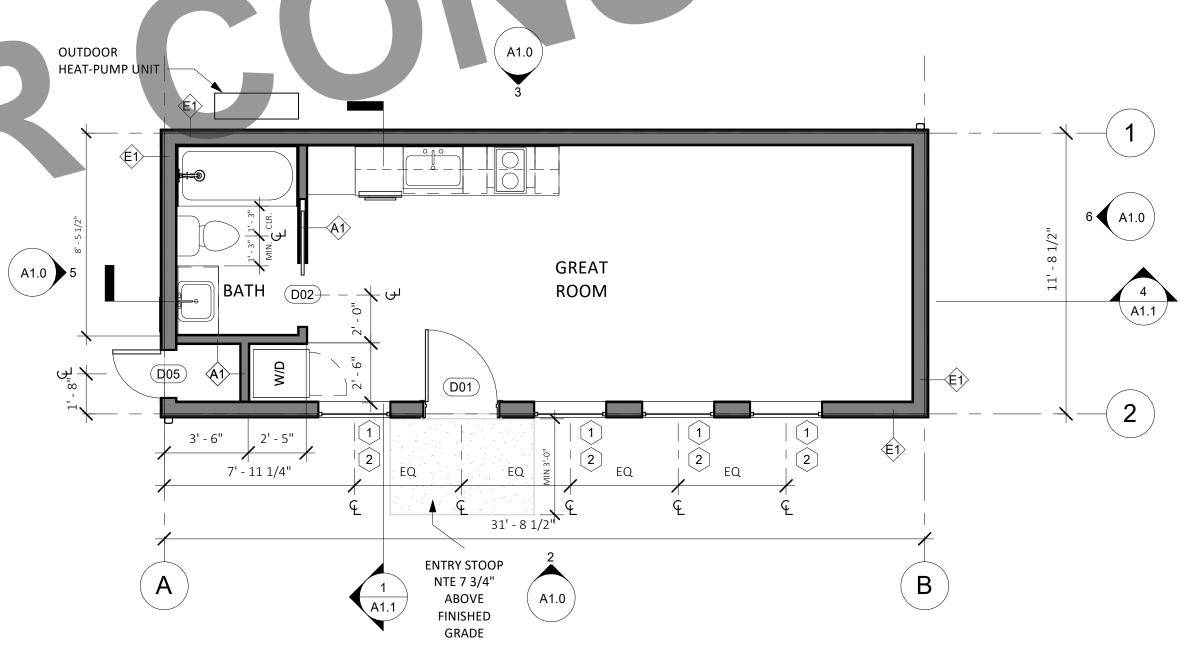

The program offers five floorplans and three exterior design styles, designed for a typical lot within the city. Floorplans available are: Efficiency Studio (250 GSF); Standard Studio (300 GSF); Enlarged Studio (384 GSF); One Bedroom (450 GSF); and One Bedroom Plus (555 GSF), which includes the option to create a second bedroom within the footprint.

The Structural Plans, Architectural Details, Architectural Schedules (door, window, and fixture), Mechanical Plans, and Plumbing Plans are contained on specific sheets for these purposes. These sheets will be referenced for all exterior design options.