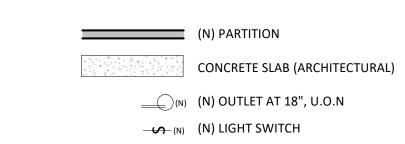

The Architectural and Electrical Plans for each exterior design option are self-contained within their own sheets. The contractor will reference the sheets for the chosen option during construction. Reference the Project Checklist on Sheet G0.0 for specific direction.

The Structural Plans, Architectural Details, Architectural Schedules (door, window, and fixture), Mechanical Plans, and Plumbing Plans are contained on specific sheets for these purposes. These sheets will be referenced for all exterior design options.