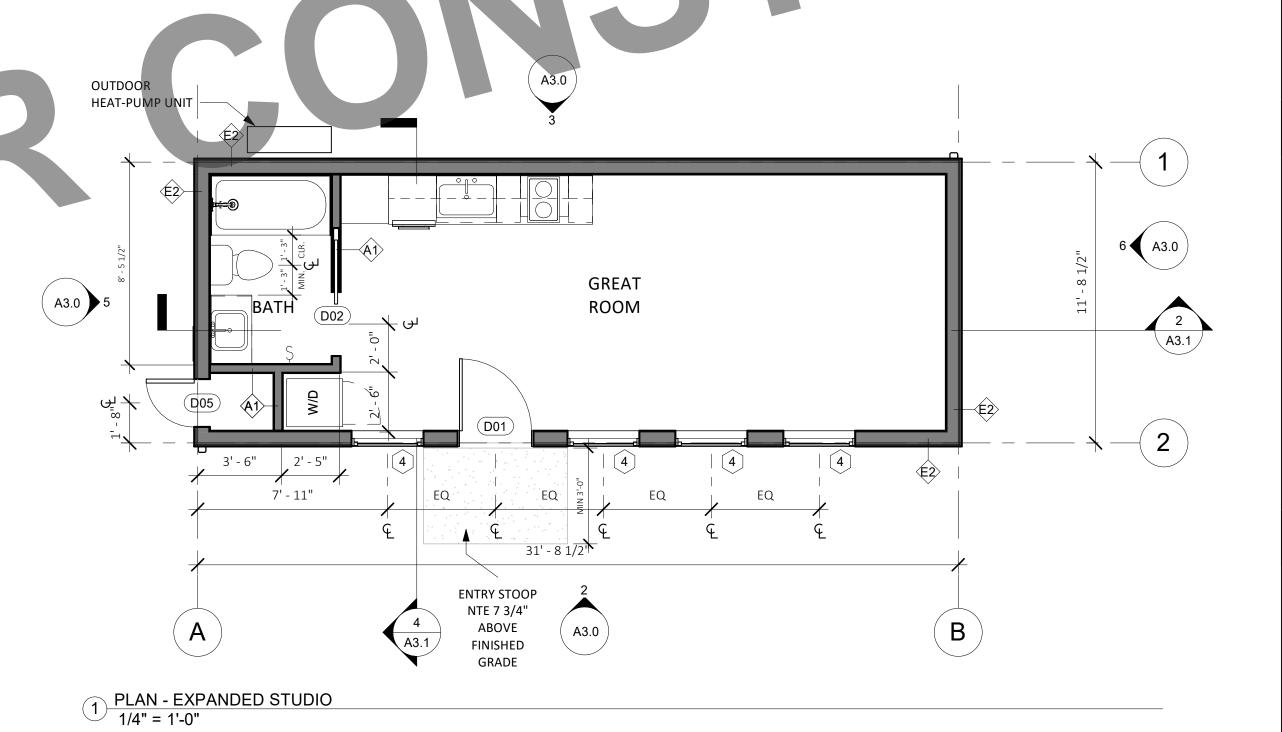

The program offers five floorplans and three exterior design styles, designed for a typical lot within the city. Floorplans available are: Efficiency Studio (250 GSF); Standard Studio (300 GSF); Enlarged Studio (384 GSF); One Bedroom (450 GSF); and One Bedroom Plus (555 GSF), which includes the option to create a second bedroom within the footprint.