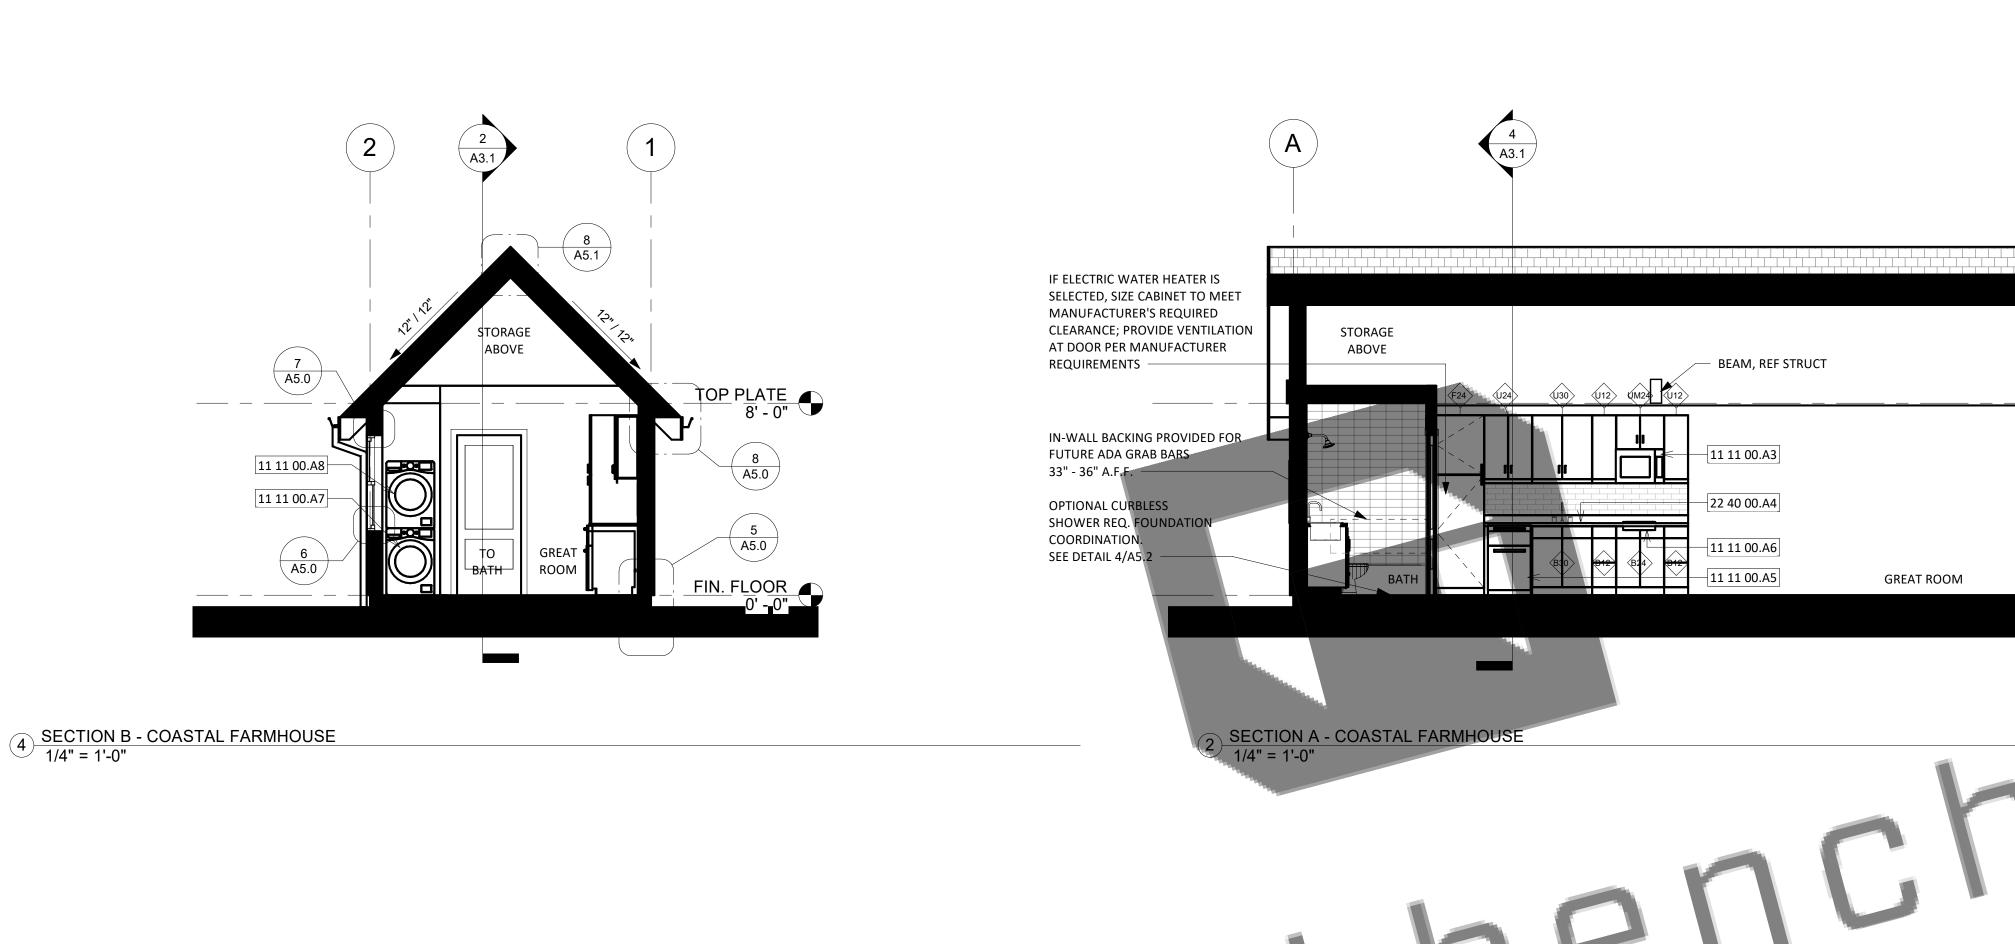

The Architectural and Electrical Plans for each exterior design option are self-contained within their own sheets. The contractor will reference the sheets for the chosen option during construction. Reference the Project Checklist on Sheet G0.0 for specific direction.

The Structural Plans, Architectural Details, Architectural Schedules (door, window, and fixture), Mechanical Plans, and Plumbing Plans are contained on specific sheets for these purposes. These sheets will be referenced for all exterior design options.