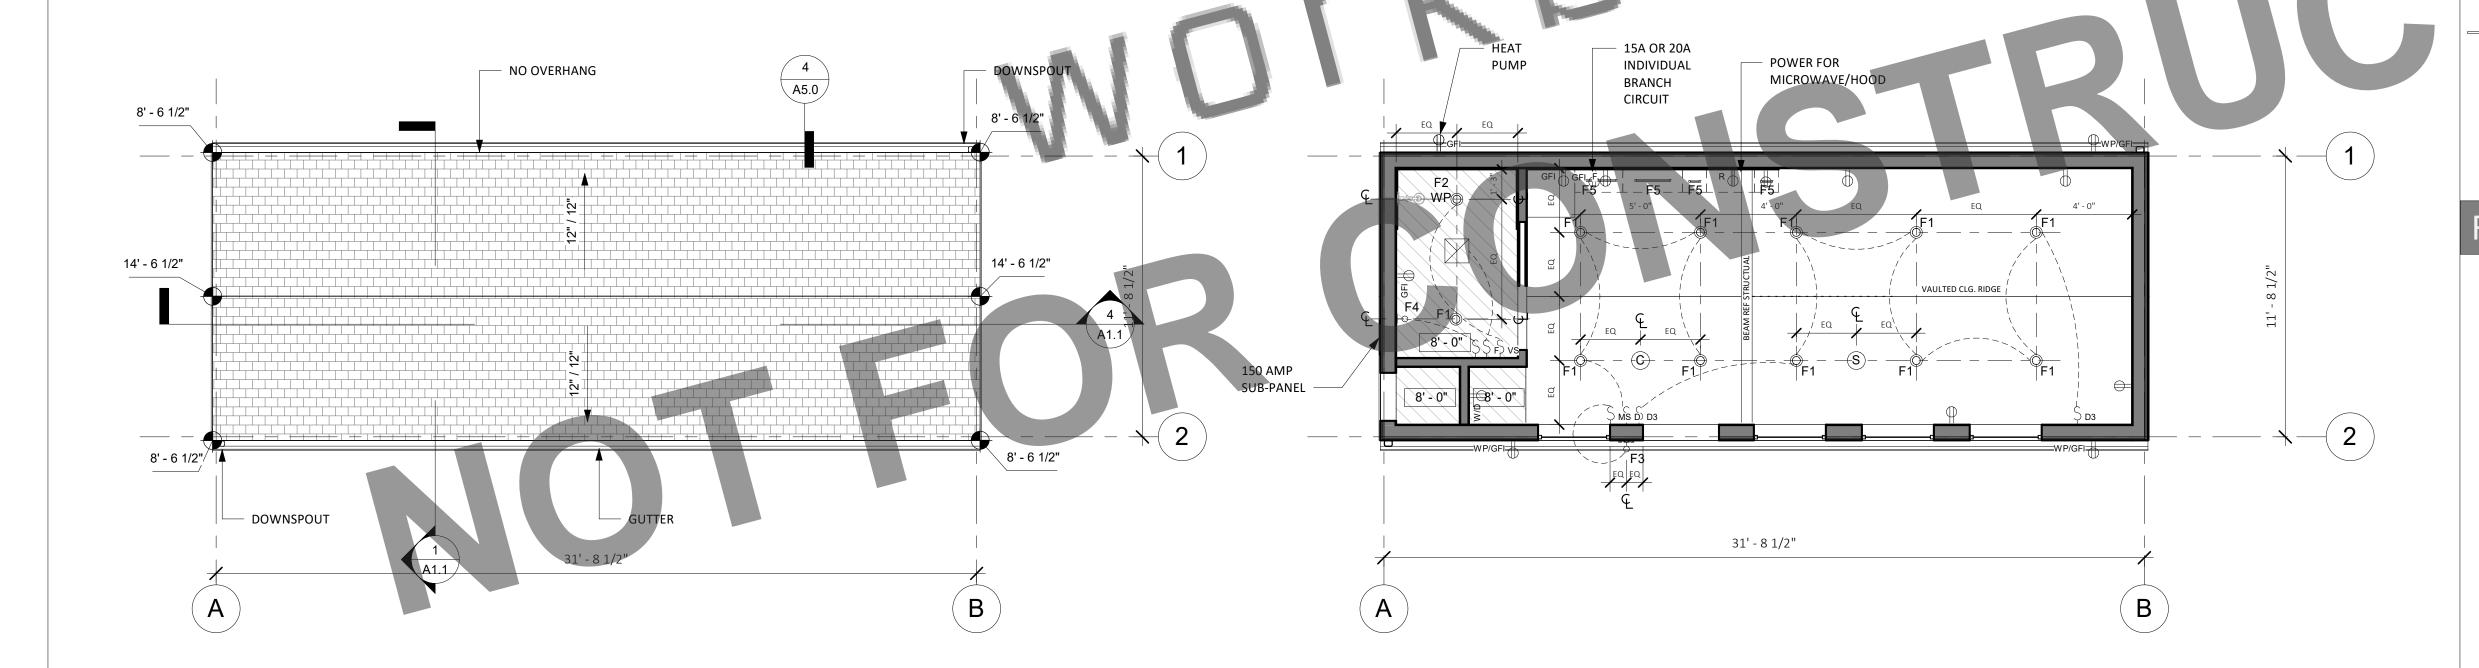

TTACH TO THESE DOCUMENTS AND THE INFORMATION CONTAINED THEREON. ANY USE, REUSE, OR ALTERATION OF THESE DOCUMENTS BY THE RECIPIENT OR BY OTHERS WILL BE AT THE RECIPIENT'S RISK AND FULL LEGAL RESPONSIBILITY. FURTHERMORE, THE RECIPIENT WILL, TO THE FULLEST EXTENT PERMITTED BY LAW, INDEMNIFY AND HOLD WORKBENCH AND THE CITY OF CAPITOLA HARMLESS FROM ANY AND ALL CLAIMS, SUITS, LIABILITY, DEMANDS, JUDGEMENTS, OR COSTS ARISING OUT OF OR RESULTING THERE FROM ON ACCOUNT OF ANY INJURY, DEATH, DAMAGE OR LOSS TO PERSONS OR PROPERTY.

3 THE DESIGNS REPRESENTED BY THESE PLANS ARE COPYRIGHTED AND SUBJECT TO COPYRIGHT PROTECTION. IF THE RECIPIENT DOES NOT AGREE WITH THE ABOVE CONDITIONS, THE RECIPIENT SHOULD NOT PROCEED BEYOND THIS DISCLAIMER.

384 GSF

**BEACH BUNGALOW -**FLOORPLAN & **ELEVATIONS** 







KITCHEN LEGEND

TAG **DESCRIPTION CABINET WIDTH** B12 12" BASE CABINET 24" BASE CABINET B24 B30 30" BASE CABINET - SINK F24 24" FULL-HEIGHT CASEWORK/ELECTRIC WATER HEATER ENCLOSURE 12" UPPER CABINET U12 U24 24" UPPER CABINET U30 30" UPPER CABINET UM24 24" UPPER CABINET - ABOVE MICROWAVE **APPLIANCES** 24" MICROWAVE / HOOD VENT COMBO UNIT 11 11 00.A3 20" UNDERCOUNTER FRIDGE 11 11 00.A5 11 11 00.A6 12" ELECTRIC COOKTOP 11 11 00.A7 24" STACKED CLOTHES WASHER

**PLUMBING** 

11 11 00.A8

30" KITCHEN SINK/FAUCET 22 40 00.A4

### ROOF PLAN NOTES

Roof dimensions taken from Roof Edge/Fascia to exterior face of

24" STACKED CLOTHES DRYER

- plywood. Refer to referenced details for overhang dimensions. All roof areas shall be Class A Rated Composition Tiles or equal.
- Wood shingles shall not be