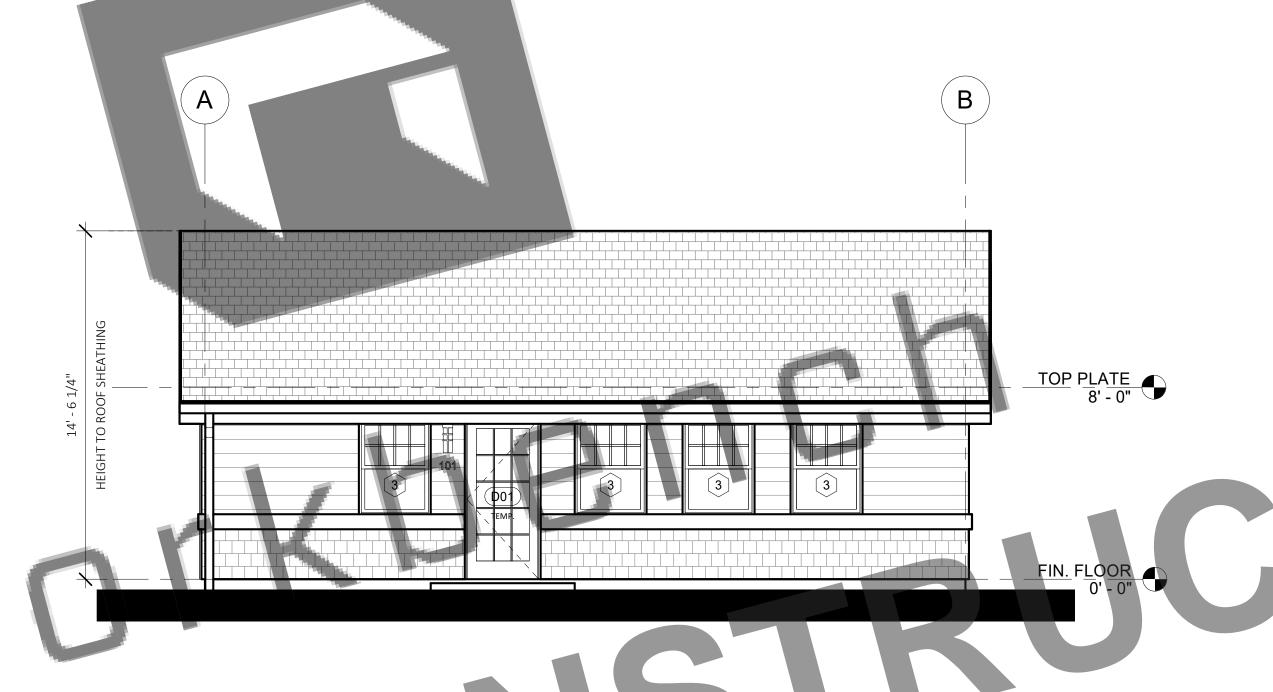

The program offers five floorplans and three exterior design styles, designed for a typical lot within the city. Floorplans available are: Efficiency Studio (250 GSF); Standard Studio (300 GSF); Enlarged Studio (384 GSF); One Bedroom (450 GSF); and One Bedroom Plus (555 GSF), which includes the option to create a second bedroom within the footprint.