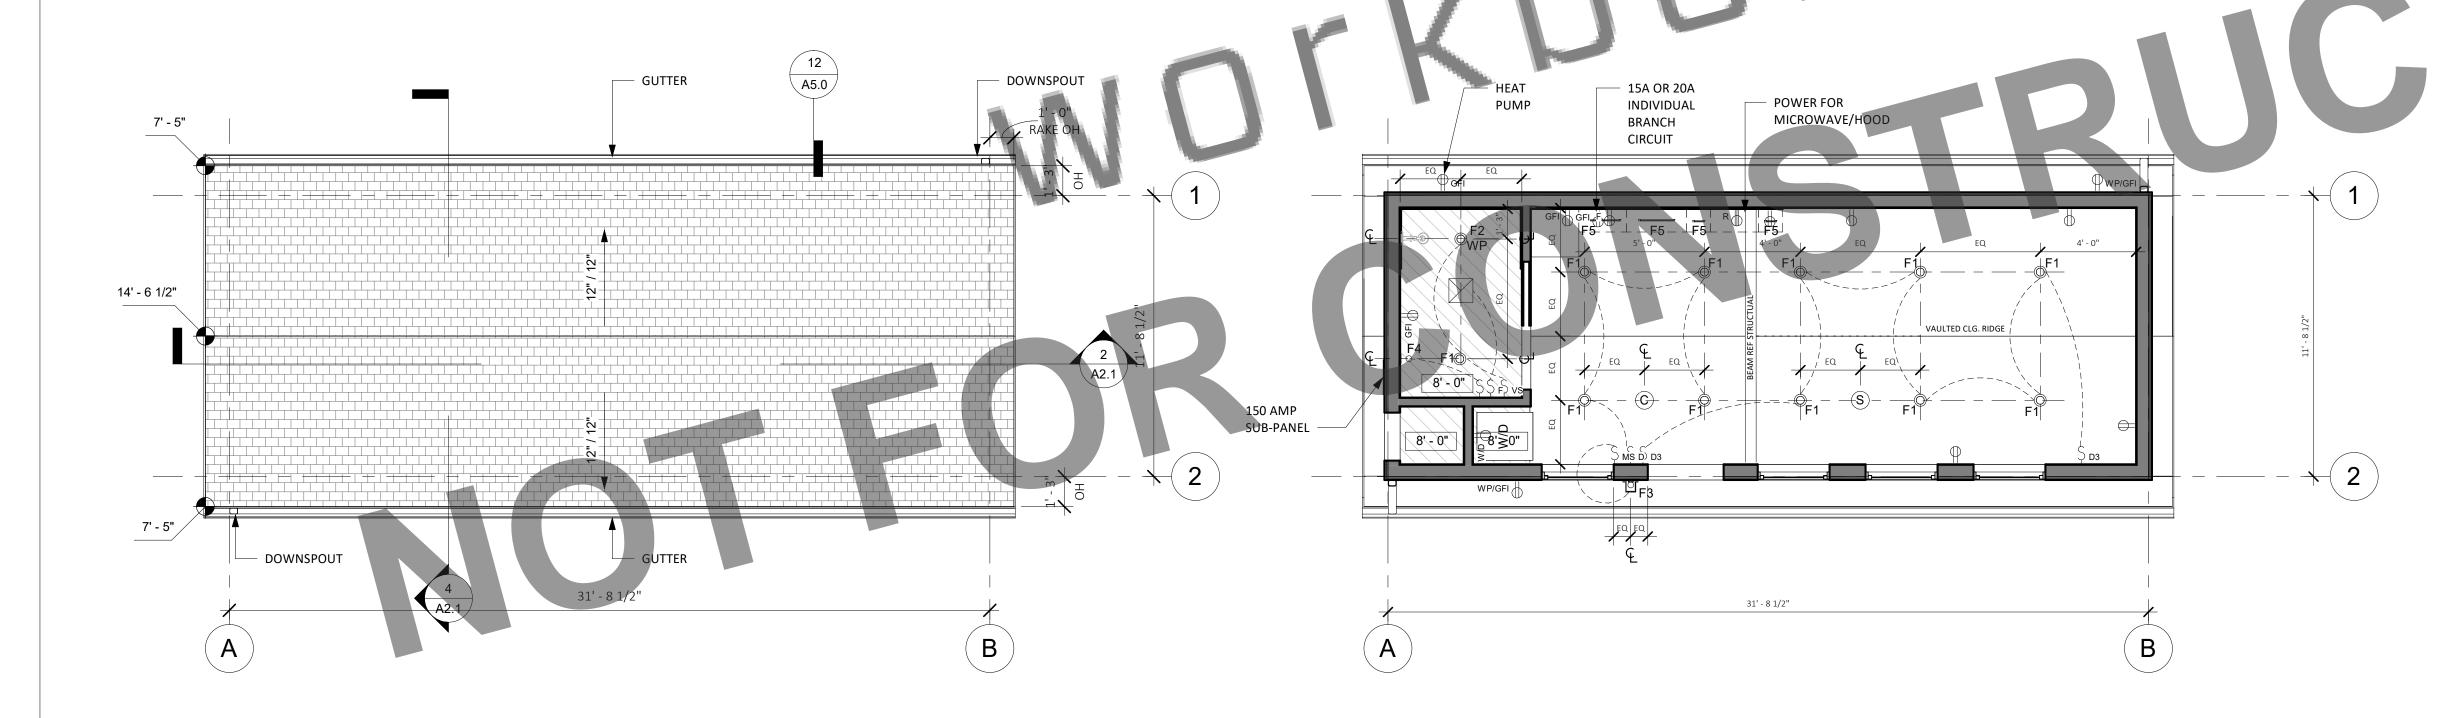

The Structural Plans, Architectural Details, Architectural Schedules (door, window, and fixture), Mechanical Plans, and Plumbing Plans are contained on specific sheets for these purposes. These sheets will be referenced for all exterior design options.