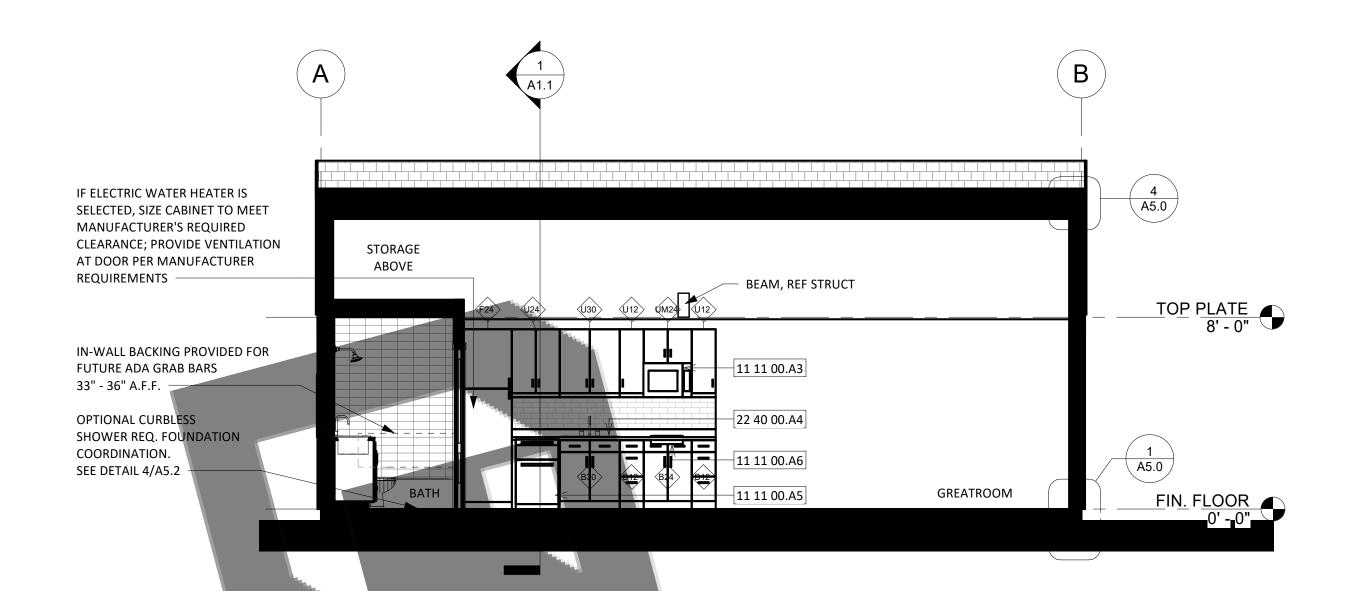

ATTACH TO THESE DOCUMENTS AND THE INFORMATION CONTAINED THEREON. ANY USE, REUSE, OR ALTERATION OF THESE DOCUMENTS BY THE RECIPIENT OR BY OTHERS WILL BE AT THE RECIPIENT'S RISK AND FULL LEGAL RESPONSIBILITY. FURTHERMORE, THE RECIPIENT WILL, TO THE FULLEST EXTENT PERMITTED BY LAW, INDEMNIFY AND HOLD WORKBENCH AND THE CITY OF CAPITOLA HARMLESS FROM ANY AND ALL CLAIMS, SUITS, LIABILITY, DEMANDS, JUDGEMENTS, OR COSTS ARISING OUT OF OR RESULTING THERE FROM ON ACCOUNT OF ANY INJURY, DEATH, DAMAGE OR LOSS TO PERSONS OR PROPERTY.

3 THE DESIGNS REPRESENTED BY THESE PLANS ARE COPYRIGHTED AND SUBJECT TO COPYRIGHT PROTECTION. IF THE RECIPIENT DOES NOT AGREE WITH THE ABOVE CONDITIONS, THE RECIPIENT SHOULD NOT PROCEED BEYOND THIS DISCLAIMER.

384 GSF

**BEACH BUNGALOW -**FLOORPLAN & **ELEVATIONS** 







KITCHEN LEGEND

TAG **DESCRIPTION CABINET WIDTH** B12 12" BASE CABINET 24" BASE CABINET B24 B30 30" BASE CABINET - SINK F24 24" FULL-HEIGHT CASEWORK/ELECTRIC WATER HEATER ENCLOSURE 12" UPPER CABINET U12 U24 24" UPPER CABINET U30 30" UPPER CABINET UM24 24" UPPER CABINET - ABOVE MICROWAVE **APPLIANCES** 24" MICROWAVE / HOOD VENT COMBO UNIT 11 11 00.A3 20" UNDERCOUNTER FRIDGE 11 11 00.A5 11 11 00.A6 12" ELECTRIC COOKTOP 11 11 00.A7 24" STACKED CLOTHES WASHER

**PLUMBING** 

11 11 00.A8

30" KITCHEN SINK/FAUCET 22 40 00.A4

### ROOF PLAN NOTES

Roof dimensions taken from Roof Edge/Fascia to exterior face of

24" STACKED CLOTHES DRYER

- plywood. Refer to referenced details for overhang dimensions. All roof areas shall be Class A Rated Composition Tiles or equal.
- Wood shingles shall not b