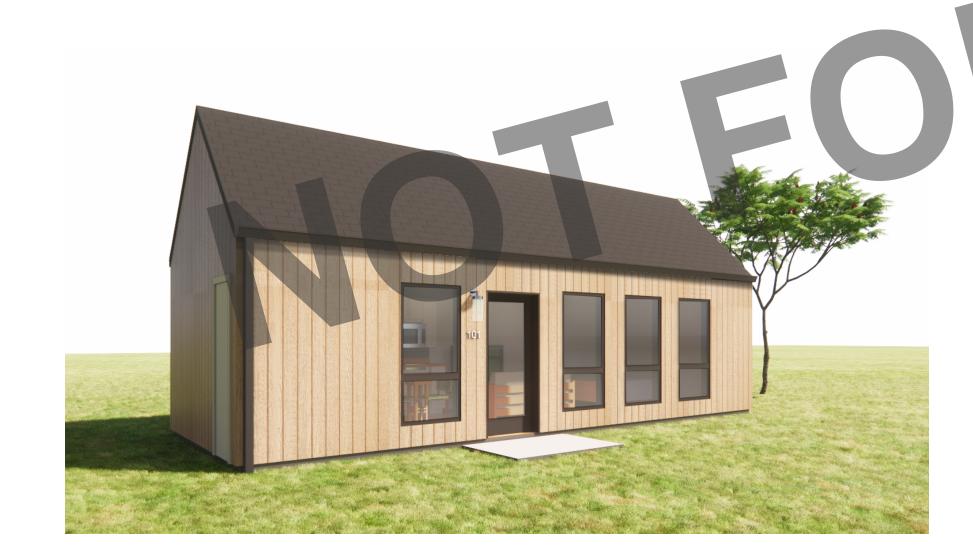

The program offers five floorplans and three exterior design styles, designed for a typical lot within the city. Floorplans available are: Efficiency Studio (250 GSF); Standard Studio (300 GSF); Enlarged Studio (384 GSF); One Bedroom (450 GSF); and One Bedroom Plus (555 GSF), which includes the option to create a second bedroom within the footprint.

### HOW TO USE THIS PLAN SET

Included within this plan set are a range of pre-designed architectural styles and exterior materials options, allowing Capitola homeowners to customize their ADU to best fit their needs. This plan set is intended to be used as-designed, without modification.