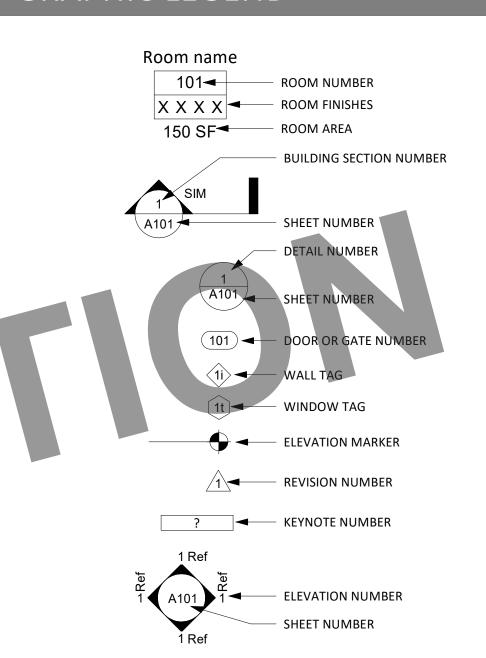

The Architectural and Electrical Plans for each exterior design option are self-contained within their own sheets. The contractor will reference the sheets for the chosen option during construction. Reference the Project Checklist on Sheet G0.0 for specific direction.

The Structural Plans, Architectural Details, Architectural Schedules (door, window, and fixture), Mechanical Plans, and Plumbing Plans are contained on specific sheets for these purposes. These sheets will be referenced for all exterior design options.