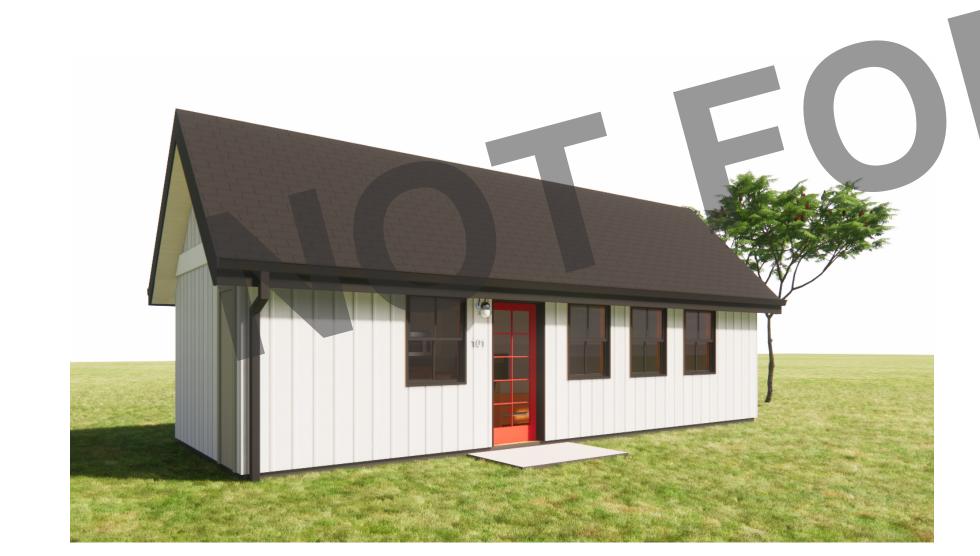

The program offers five floorplans and three exterior design styles, designed for a typical lot within the city. Floorplans available are: Efficiency Studio (250 GSF); Standard Studio (300 GSF); Enlarged Studio (384 GSF); One Bedroom (450 GSF); and One Bedroom Plus (555 GSF), which includes the option to create a second bedroom within the footprint.