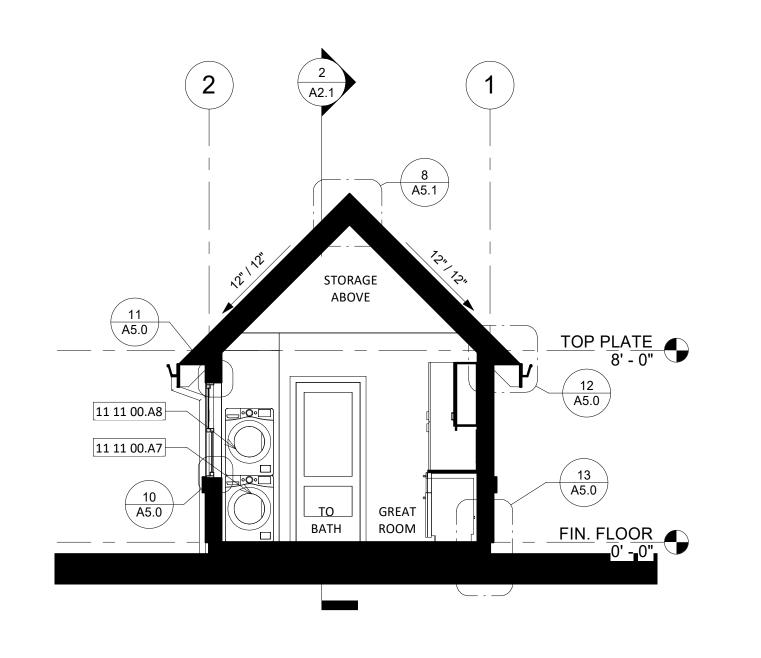

The Structural Plans, Architectural Details, Architectural Schedules (door, window, and fixture), Mechanical Plans, and Plumbing Plans are contained on specific sheets for these purposes. These sheets will be referenced for all exterior design options.