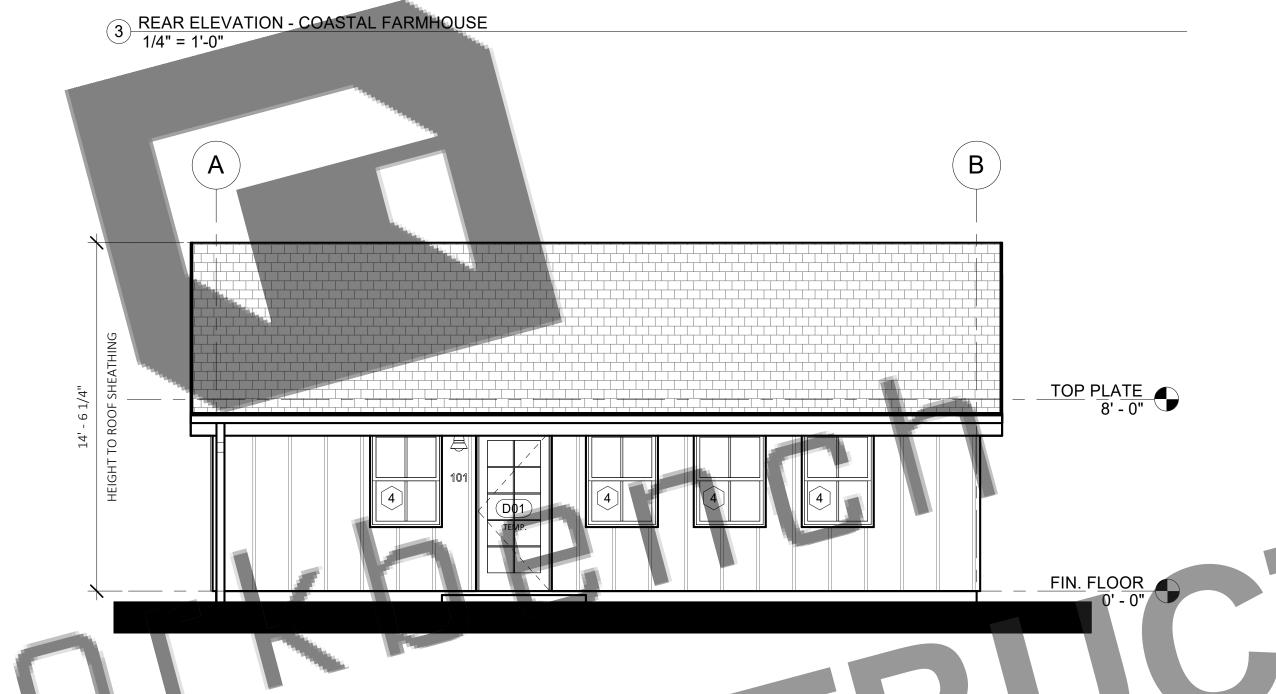

The program offers five floorplans and three exterior design styles, designed for a typical lot within the city. Floorplans available are: Efficiency Studio (250 GSF); Standard Studio (300 GSF); Enlarged Studio (384 GSF); One Bedroom (450 GSF); and One Bedroom Plus (555 GSF), which includes the option to create a second bedroom within the footprint.