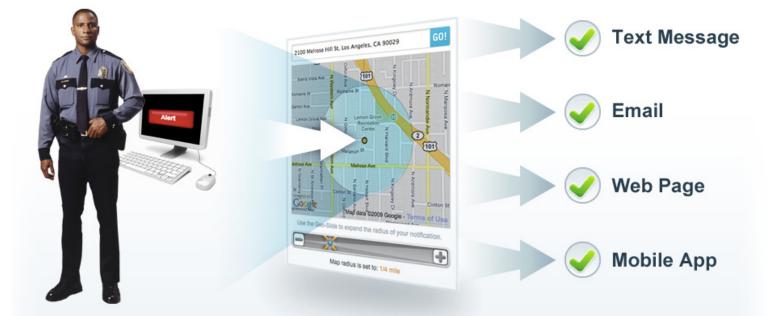

#### Message Publishing

Your police department and other local municipal agencies use Nixle as a publishing system. Messages are created and assigned a priority level ensuring important information reaches you in a timely manner.

#### Location Targeting

Messages are targeted to specific geographic regions. If your address falls within this geographic area, you'll receive the message. Add as many locations as you'd like from across the country.

#### **Receiving Messages**

Enter your mobile phone number to receive messages by SMS (text message). You can also choose to receive emails, or simply view the messages by logging into your Nixle account. You decide!