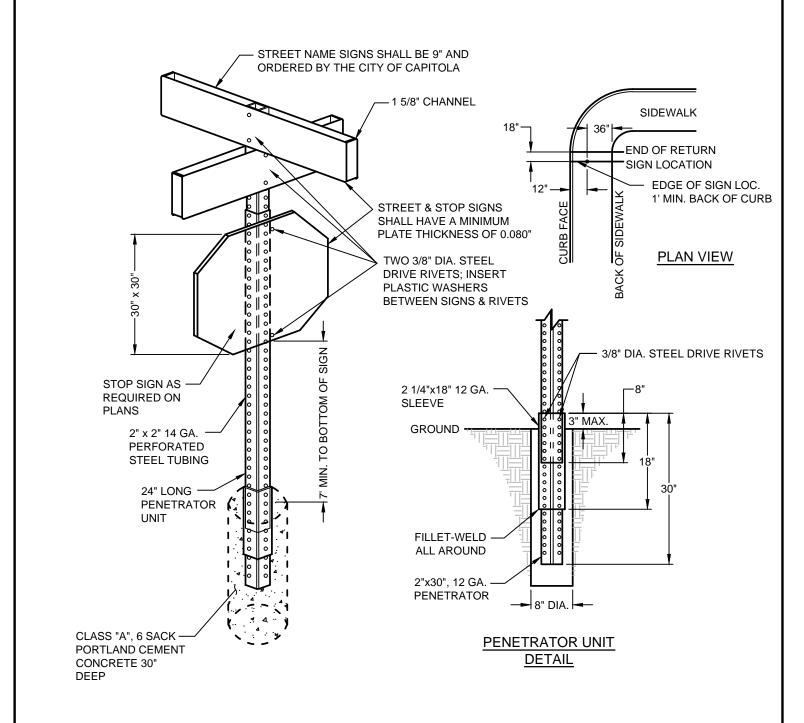

## NOTES:

- THE LOCATION OF STREET SIGNS SHALL BE AS SHOWN ON THE PLANS OR AS DIRECTED BY THE ENGINEER.
- ALL STREET SIGNS SHALL BE HIGH INTENSITY, PRISMATIC REFLECTIVE SHEETING WITH 1160A ANTI-GRAFFITI OVERLAY.

| NOT TO SCALE       | OF CAPITOLIA<br>ROOMPORATED SE | STANDARD DRAWINGS FOR STREET SIGN EMBEDDED ON SIDEWALK | DRAWN:<br>1/15         | REV: |
|--------------------|--------------------------------|--------------------------------------------------------|------------------------|------|
| DRAWN BY:<br>B&W   |                                |                                                        |                        |      |
| CHECKED BY:<br>JFR |                                | STEVEN JESBERG, PUBLIC WORKS DIRECTOR                  | DRAWING No.  CAP - 015 |      |