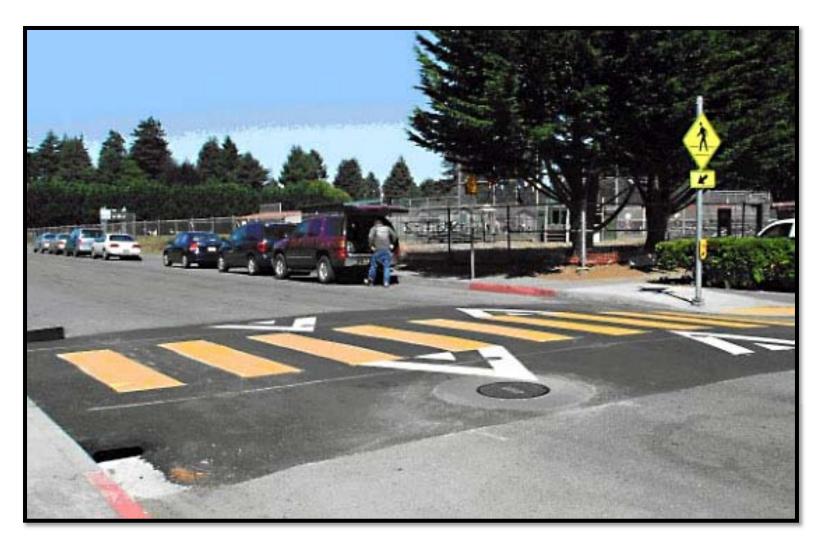

| STEVEN JESBERG, PUBLIC WORKS DIRECTOR         | DRAWING No.     |      |

Figure 1 - Site Map
City of Capitola Jewel Box Speed Table Locations





Example 1



Example 2



## NOTES:

- THE LOCATION OF STREET SIGNS SHALL BE AS SHOWN ON THE PLANS OR AS DIRECTED BY THE ENGINEER.
- ALL STREET SIGNS SHALL BE HIGH INTENSITY, PRISMATIC REFLECTIVE SHEETING WITH 1160A ANTI-GRAFFITI OVERLAY.

| NOT TO SCALE       | OF CAPITOLIA<br>ROOMPORATED SE | STANDARD DRAWINGS FOR STREET SIGN EMBEDDED ON SIDEWALK | DRAWN:<br>1/15         | REV: |
|--------------------|--------------------------------|--------------------------------------------------------|------------------------|------|
| DRAWN BY:<br>B&W   |                                |                                                        |                        |      |
| CHECKED BY:<br>JFR |                                | STEVEN JESBERG, PUBLIC WORKS DIRECTOR                  | DRAWING No.  CAP - 015