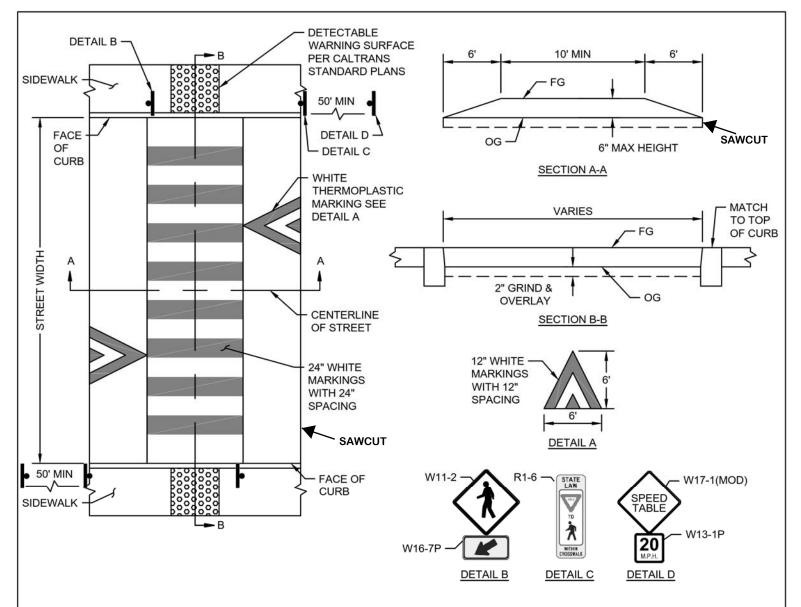

## NOTES:

- 1. SPEED TABLES SHALL NOT BE PLACED OVER MANHOLES, INLETS, JUNCTION CHAMBERS, ETC.
- COMPACTION SHALL BE BY STANDARD METHODS TO 100%. ALL ROLLING SHALL BE IN A DIRECTION PARALLEL WITH ROADWAY. IT IS
  RECOMMENDED THAT A PLAT TAMPER BE USED FOR FINISH ROLLING. NO VIBRATING ROLLERS SHALL BE ALLOWED FOR ANY OF THE
  ROLLING.
- 3. STANDARD TACK COAT IS TO BE APPLIED TO THE ENTIRE SURFACE AREA ENCOMPASSED BY THE SPEED TABLE.
- 4. SPEED TABLE PROFILE MUST BE PARABOLIC SHAPE WITH THE COMPACTED HEIGHT OF THE HIGH POINT TO BE 6 INCHES MAXIMUM AND THE EDGES TAPERED OFF TO ZERO THICKNESS. LAYOUT OF THE SPEED TABLE SHALL BE RECTANGULAR SHAPE.
- SLOPE OF THE FLAT SURFACE SHALL MATCH THE SLOPE OF THE EXISTING ROAD IN THE LONGITUDINAL DIRECTION.
- OUTER 12 INCHES OF SPEED TABLE EDGE IN THE TRAVEL WAY SHALL BE RAKED FREE OF LARGE AGGREGATE PRIOR TO ANY COMPACTION.
- 7. REFER TO CALIFORNIA MUTCD FOR SPEED TABLE STRIPING AND SIGNING GUIDANCE.
- 8. SPEED TABLE SHALL BE DESIGNED TO ACCOMMODATE DRAINAGE AND PREVENT PONDING AT CURB FLOWLINE.