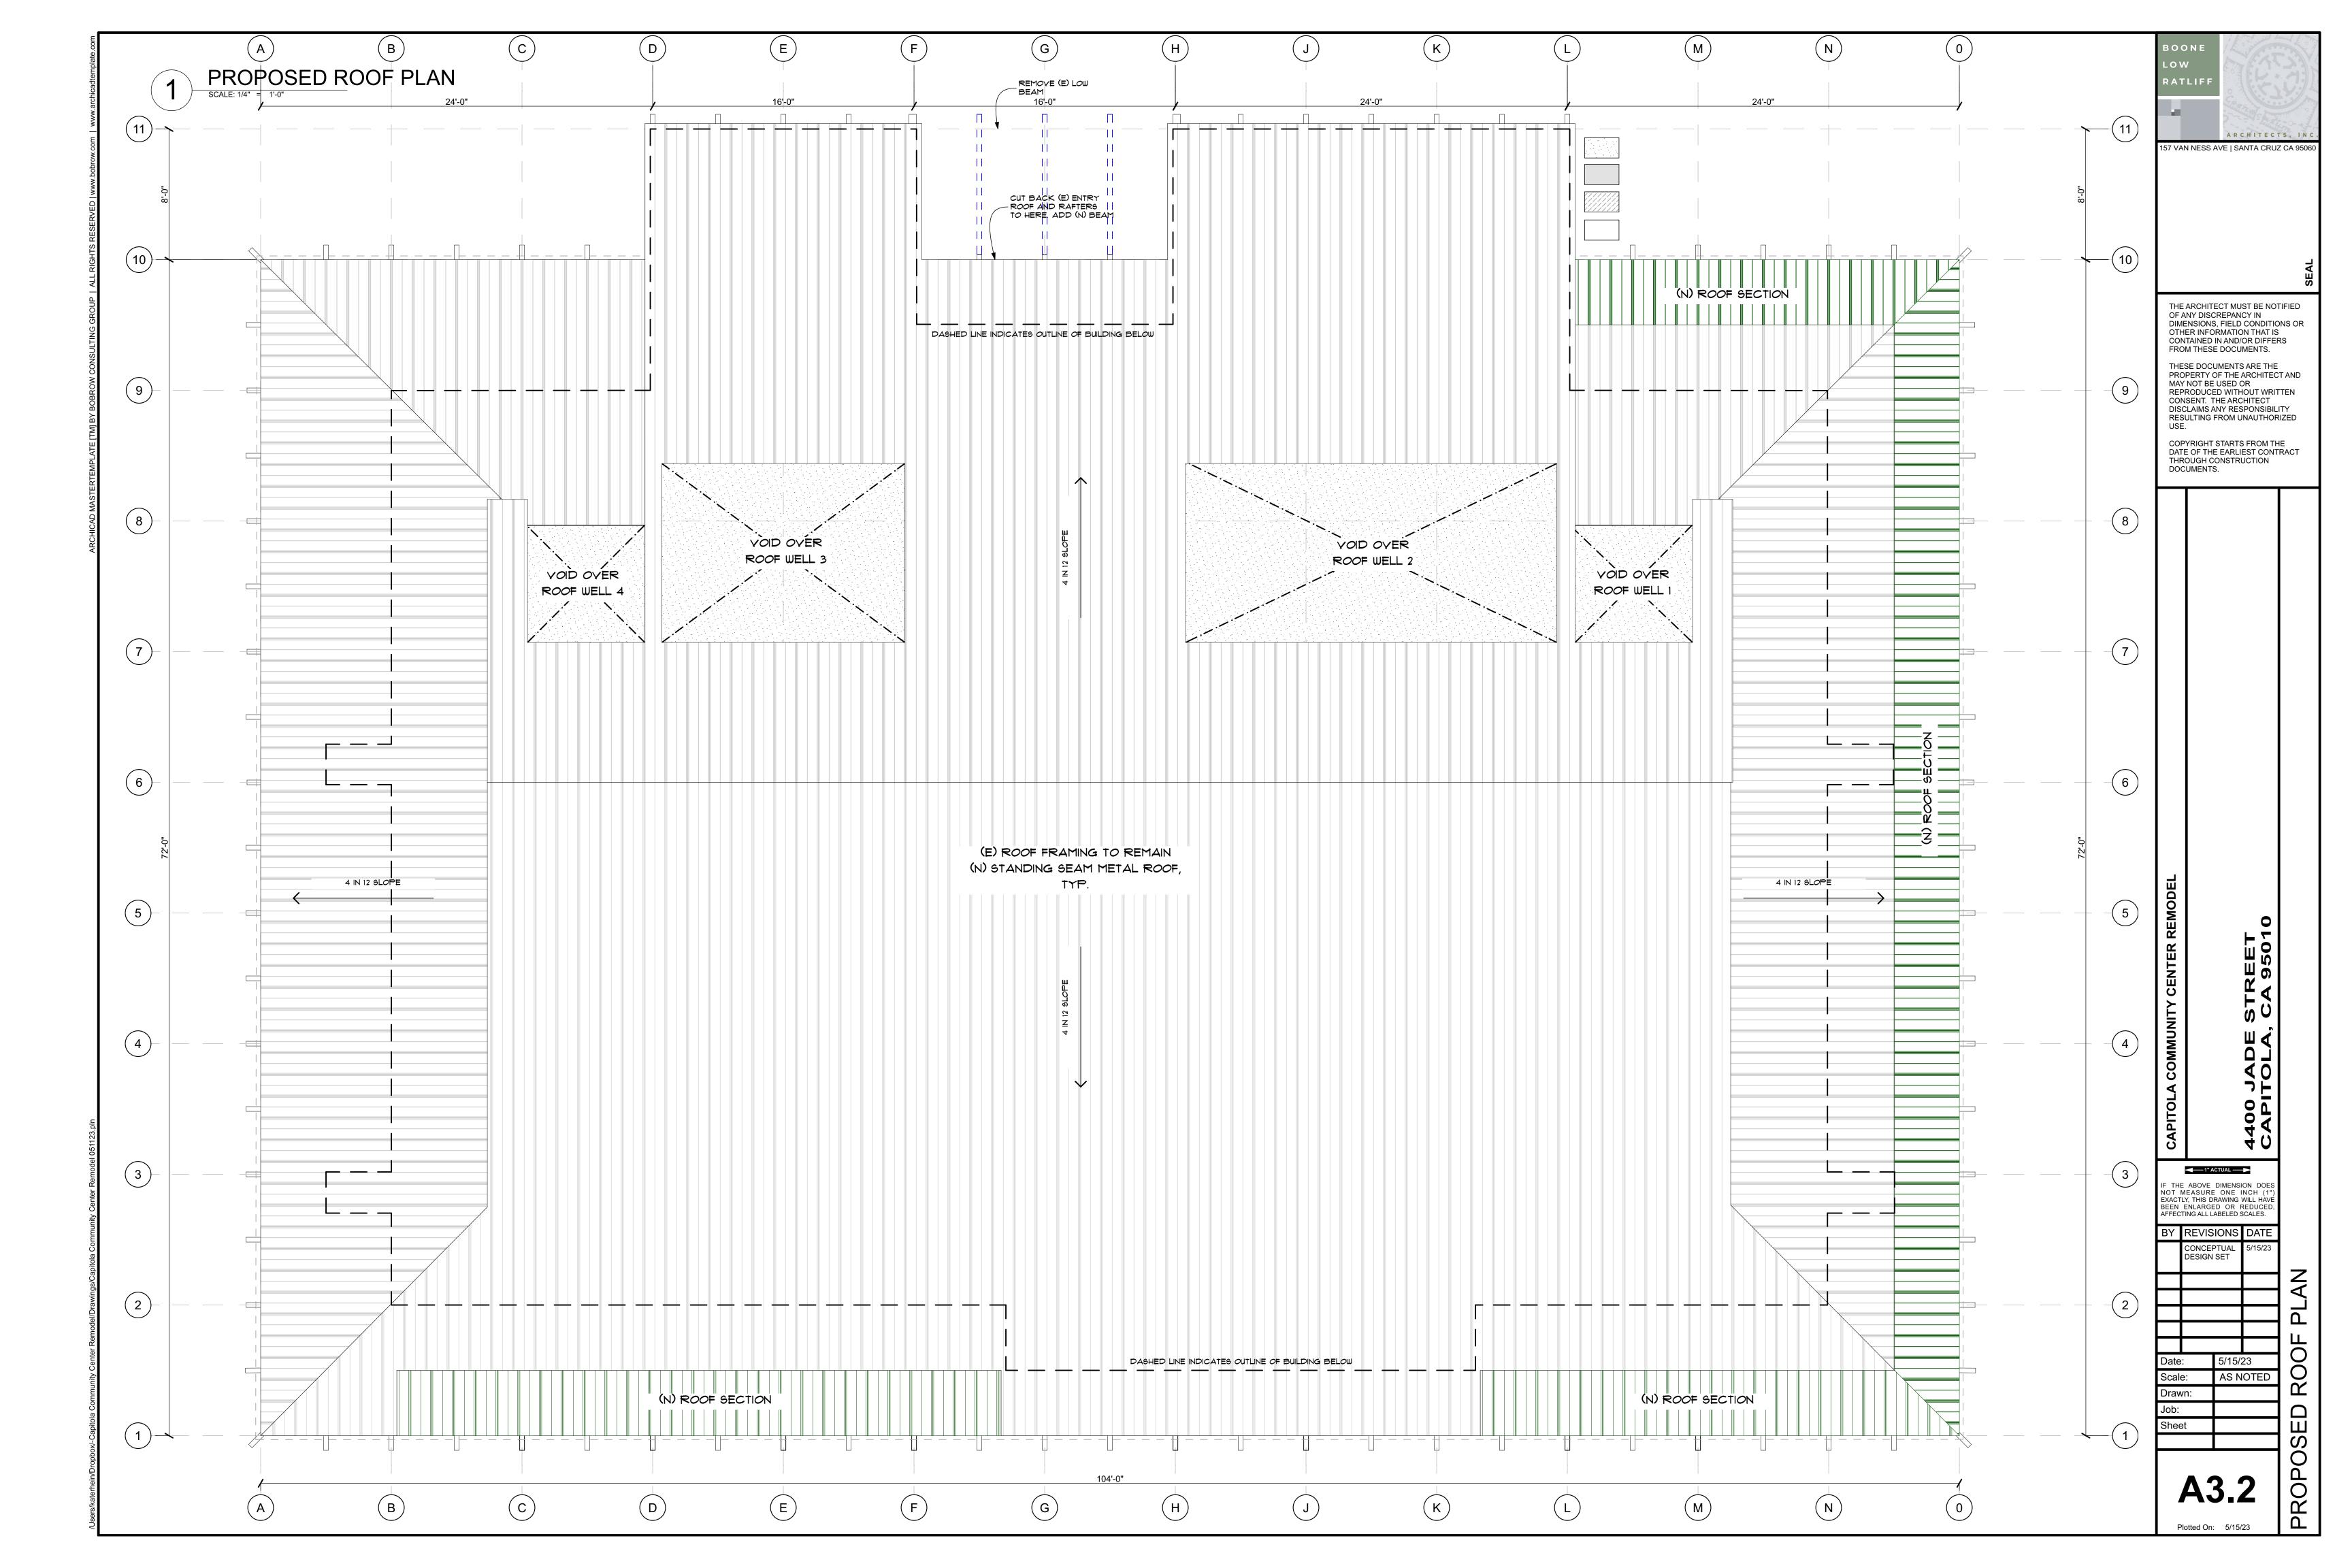

# 2 WINDOW SCHEDULE SCALE: 1' = 1'-0"

| WINDOW SCHEDULE        |                                                   |                                                  |                                    |                         |                               |                               |                                |                   |                                              |                                                 |
|------------------------|---------------------------------------------------|--------------------------------------------------|------------------------------------|-------------------------|-------------------------------|-------------------------------|--------------------------------|-------------------|-------------------------------