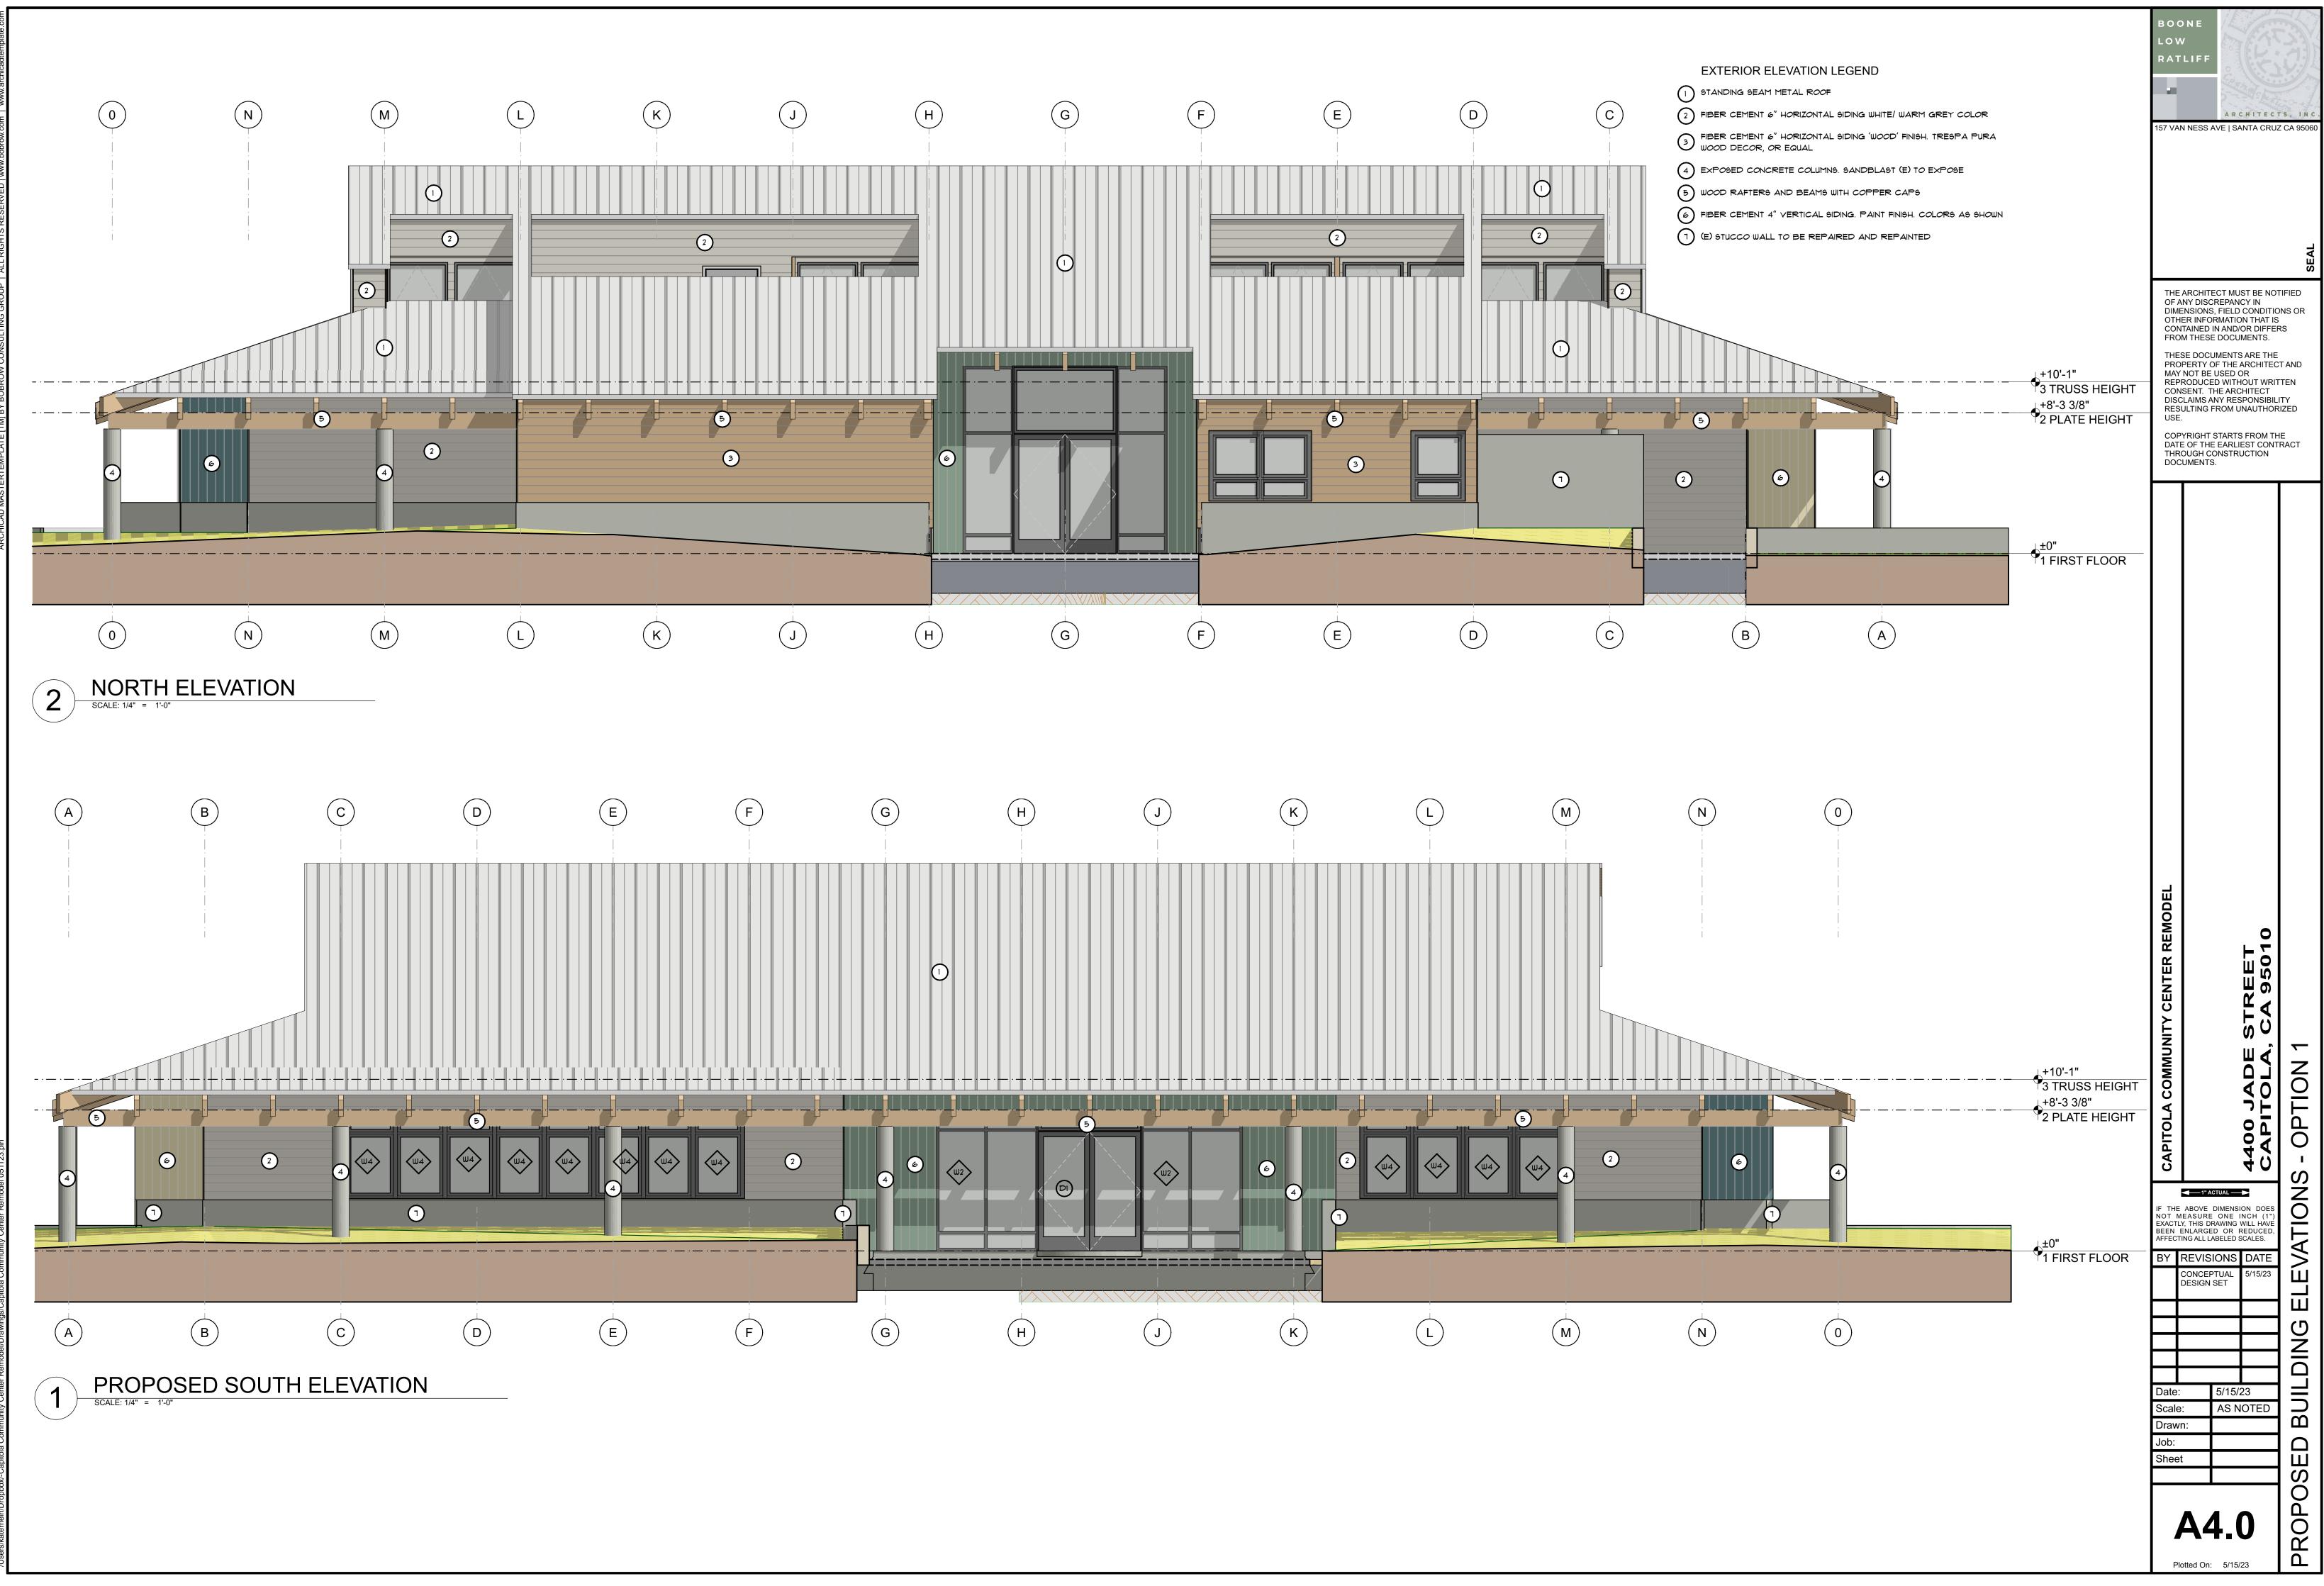

# 2 WINDOW SCHEDULE SCALE: 1' = 1'-0"

| WINDOW SCHEDULE        |                                                   |                                                  |                                    |                         |                               |                               |                                |                   |                                              |                                                 |
|------------------------|---------------------------------------------------|--------------------------------------------------|------------------------------------|-------------------------|-------------------------------|-------------------------------|--------------------------------|-------------------|----------------------------------------------|-------------------------------------------------|
| ID                     | ΨI                                                | ω2                                               | WЗ                                 | ₩4                      | WB                            | WEN                           | WEN                            | W6                | WGN                                          | ΨT                                              |
| QUANTITY               | 4                                                 | 2                                                | 2                                  | 12                      | 4                             | 1                             | 1                              | 1                 | 1                                            | 1                                               |
|                        | 8'-9"                                             | 6'                                               | 3'                                 | 2'-10 1/4"              | 2'-11"                        | 2'-10 1/4"                    | 2'-11"                         | 8'                | ר'                                           | 6'                                              |
| HEIGHT                 | 8'-2 1/4"                                         | 8'-2 1/4"                                        | 11'                                | 5'                      | 4'                            | 4'                            | 4'                             | 4'                | 5'                                           | 4'                                              |
| HEADER HEIGHT          | 8'-2 1/4"                                         | 8'-2 1/4"                                        | п,                                 | 8'-1"                   | ד'-ו"                         | "٦'-١                         | ז'-ו"                          | ٦                 | 8'-1"                                        | ד'-ו"                                           |
| TYPE                   | 3-PANEL STOREFRONT WITH AWNINGS<br>@TOP \$ BOTTOM | 2-PANEL STOREFRONT WITH<br>AWNINGS TOP \$ BOTTOM | STOREFRONT WITH AWNING @<br>BOTTOM | FIXED WITH AWNING @ TOP | FIXED WITH AWNING @<br>BOTTOM | FIXED WITH AWNING @<br>BOTTOM | FIXED WITH AWNING @<br>BOTTOM  | HORIZONTAL SLIDER | HORIZONTAL SLIDER @ INTERIOR                 | FIXED WITH AWNING @<br>BOTTOM                   |
| FRAME MATERIAL         |                                                   |                                                  |                                    |                         |                               |                               |                                |                   |                                              |                                                 |
| SHGC/ U-VALUE          |                                                   |                                                  |                                    |                         |                               |                               |                                |                   |                                              |                                                 |
| GLAZING NOTES          |                                                   |                                                  |                                    |                         |                               |                               |                                |                   |                                              |                                                 |
| DAYLIGHT AREA (9Q.FT.) |                                                   |                                                  |                                    |                         |                               |                               |                                |                   |                                              |                                                 |
| VENT AREA (SQ.FT.)     |                                                   |                                                  |                                    |                         |                               |                               |                                |                   |                                              |                                                 |
| NOTES                  |                                                   |                                                  |                                    |                         |                               | (N) WINDOWS TO MATCH W5 (E    | E) (N) WINDOWS TO MATCH W5 (E) |                   | (N) INTERIOR PASSTHROUGH<br>WINDOW @ KITCHEN | NOTE THIS WINDOW IS NOT IN<br>ORIGINAL DRAWINGS |
| VIEW FROM OUTSIDE      |                                                   |                                                  |                                    |                         |                               |                               |                                |                   |                                              |                                                 |

1 DOOR SCHEDULE

| DOOR SCHEDULE | 1  |     |       |       |       |       |       |       |       |       |       |
|---------------|----|-----|-------|-------|-------|-------|-------|-------|-------|-------|-------|
| ID            | DI | D2N | D3    | D3N   | D3A   | D3AN  | D4    | D5    | D5A   | D5N   | D5AN  |
| QUANTITY      | 4  | 1   | 2     | 1     | 1     | 2     | 2     | 5     | 4     | 8     | 1     |
| ω             | 6' | 3'  | 6'    | 6'    | 3'    | 3'    | 3'    | 3'    | 3′    | 3'    | 3'    |
| ΗT            | ר' | ٦'  | 6'-8" | 6'-8" | 6'-8" | 6'-8" | 6'-8" | 6'-8" | 6'-8" | 6'-8" | 6'-8" |
| TYPE          |    |     |       |       |       |       |       |       |       |       |       |
| MANUF'R       |    |     |       |       |       |       |       |       |       |       |       |
| MATERIAL      |    |     |       |       |       |       |       |       |       |       |       |
| HARDWARE      |    |     |       |       |       |       |       |       |       |       |       |
| GLAZING       |    |     |       |       |       |       |       |       |       |       |       |
| COLOR         |    |     |       |       |       |       |       |       |       |       |       |
| NOTES         |    |     |       |       |       |       |       |       |       |       |       |
| 3D BACK VIEW  |    |     |       |       |       |       |       |       |       |       |       |

### DOOR NOTES:

1) INTERIOR DOORS TO BE VERTICAL G UNLESS NOTED OTHERWISE ON SCHEDU

5) GENERAL CONTRACTOR. TO CONFIR

6) SEE DETAIL SHEET FOR FORTIFIBER 7) ALL EXTERIOR DOORS TO BE FULLY

### WINDOW NOTES:

2) ALL INTERIOR WINDOW TRIM 1 NT GRADE WOOD 3) FOR FLASHING SEE DETAIL >----4) GENERAL CONTRACTOR TO CONFIRM JAMB SIZE 5) PROVIDE HEAD FLASHING ON EXTERIOR SIDE OF ALL WINDOWS 6) REF: STANDARD WINDOW HEAD  $\$  TRIM DETAIL FOR XXX WINDOWS. 1) GENERAL CONTRACTOR TO FIELD VERIFY ALL DIMENSIONS PRIOR TO ORDERING ALL (N) WINDOWS \$ DOORS

1) ALL WINDOWS TO BE TBD UNLESS NOTED. EXTERIOR COLOR -TBD, INTERIOR COLOR - TBD, STANDARD SILL NOSING, WINDOW HARDWARE- TO BE CHOSEN BY OWNER

Ñ

WINDOW

DOOR/

5/15/23

**A8.0** 

Plotted On: 5/15/23

AS NOTED