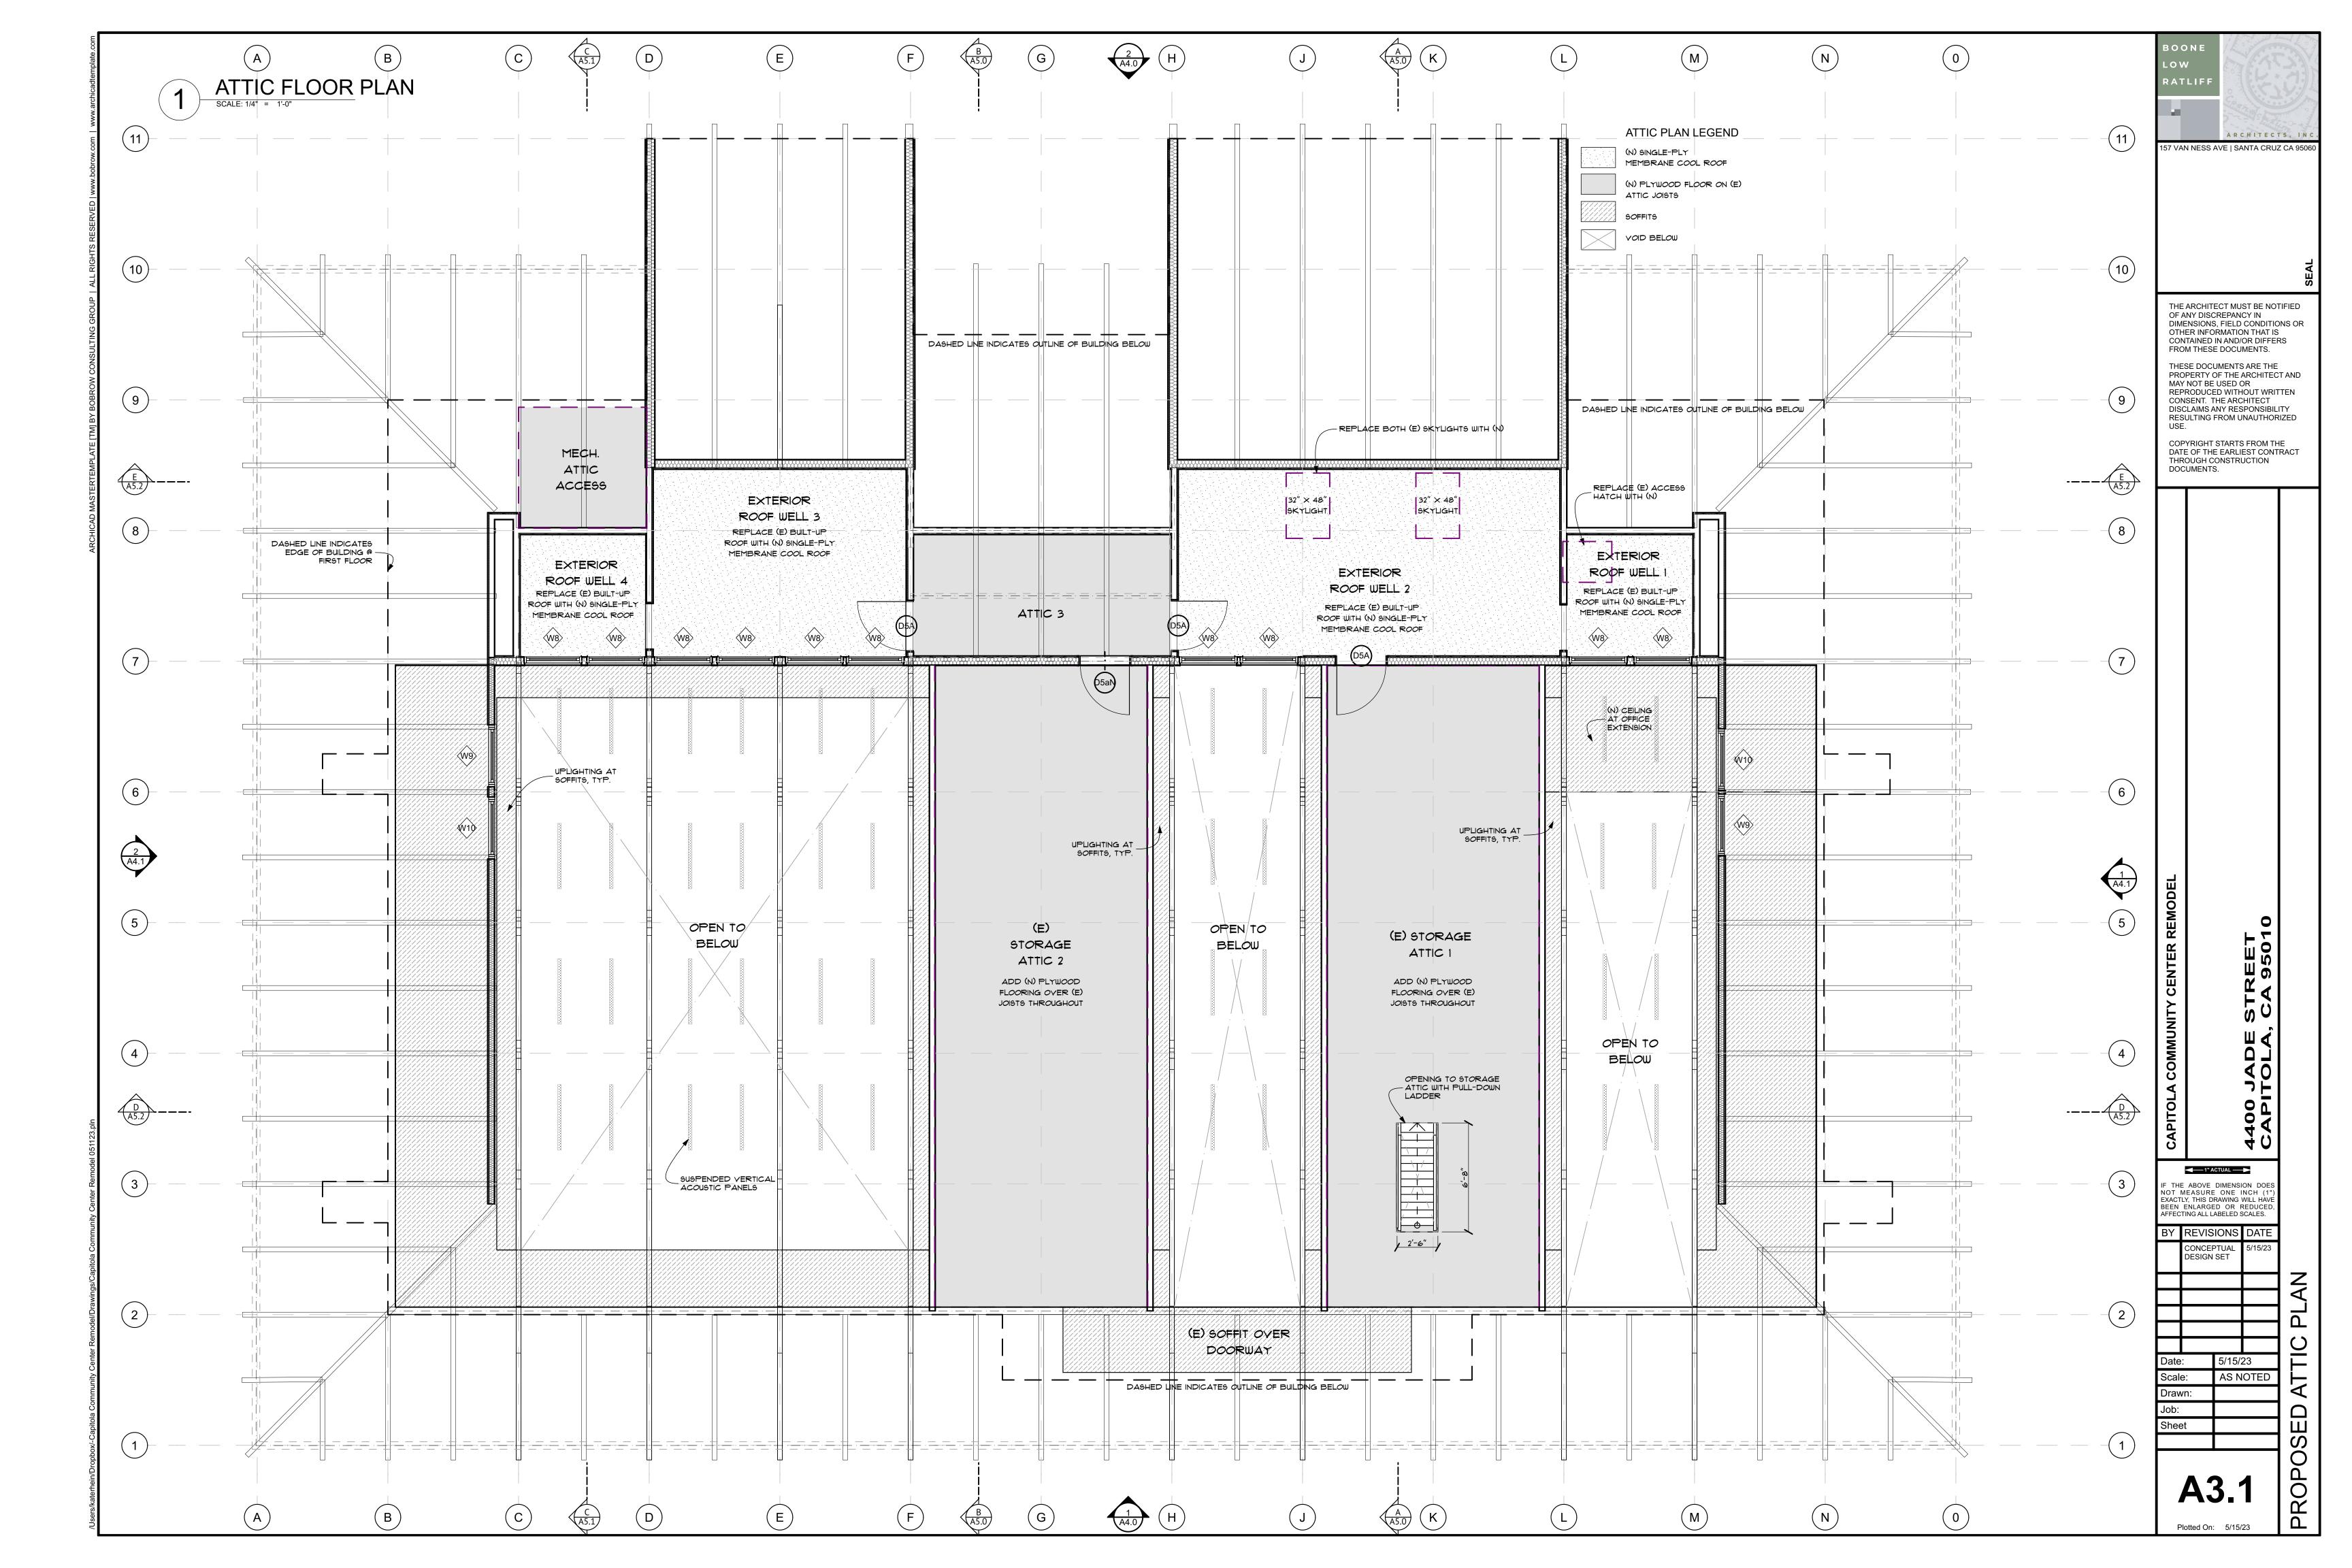

# 2 WINDOW SCHEDULE SCALE: 1' = 1'-0"

| WINDOW SCHEDULE        |                                                   |                                                  |                                    |                         |                               |                               |                                |                   |                                              |                                                 |
|------------------------|---------------------------------------------------|--------------------------------------------------|------------------------------------|-------------------------|-------------------------------|-------------------------------|--------------------------------|-------------------|-----------------------------