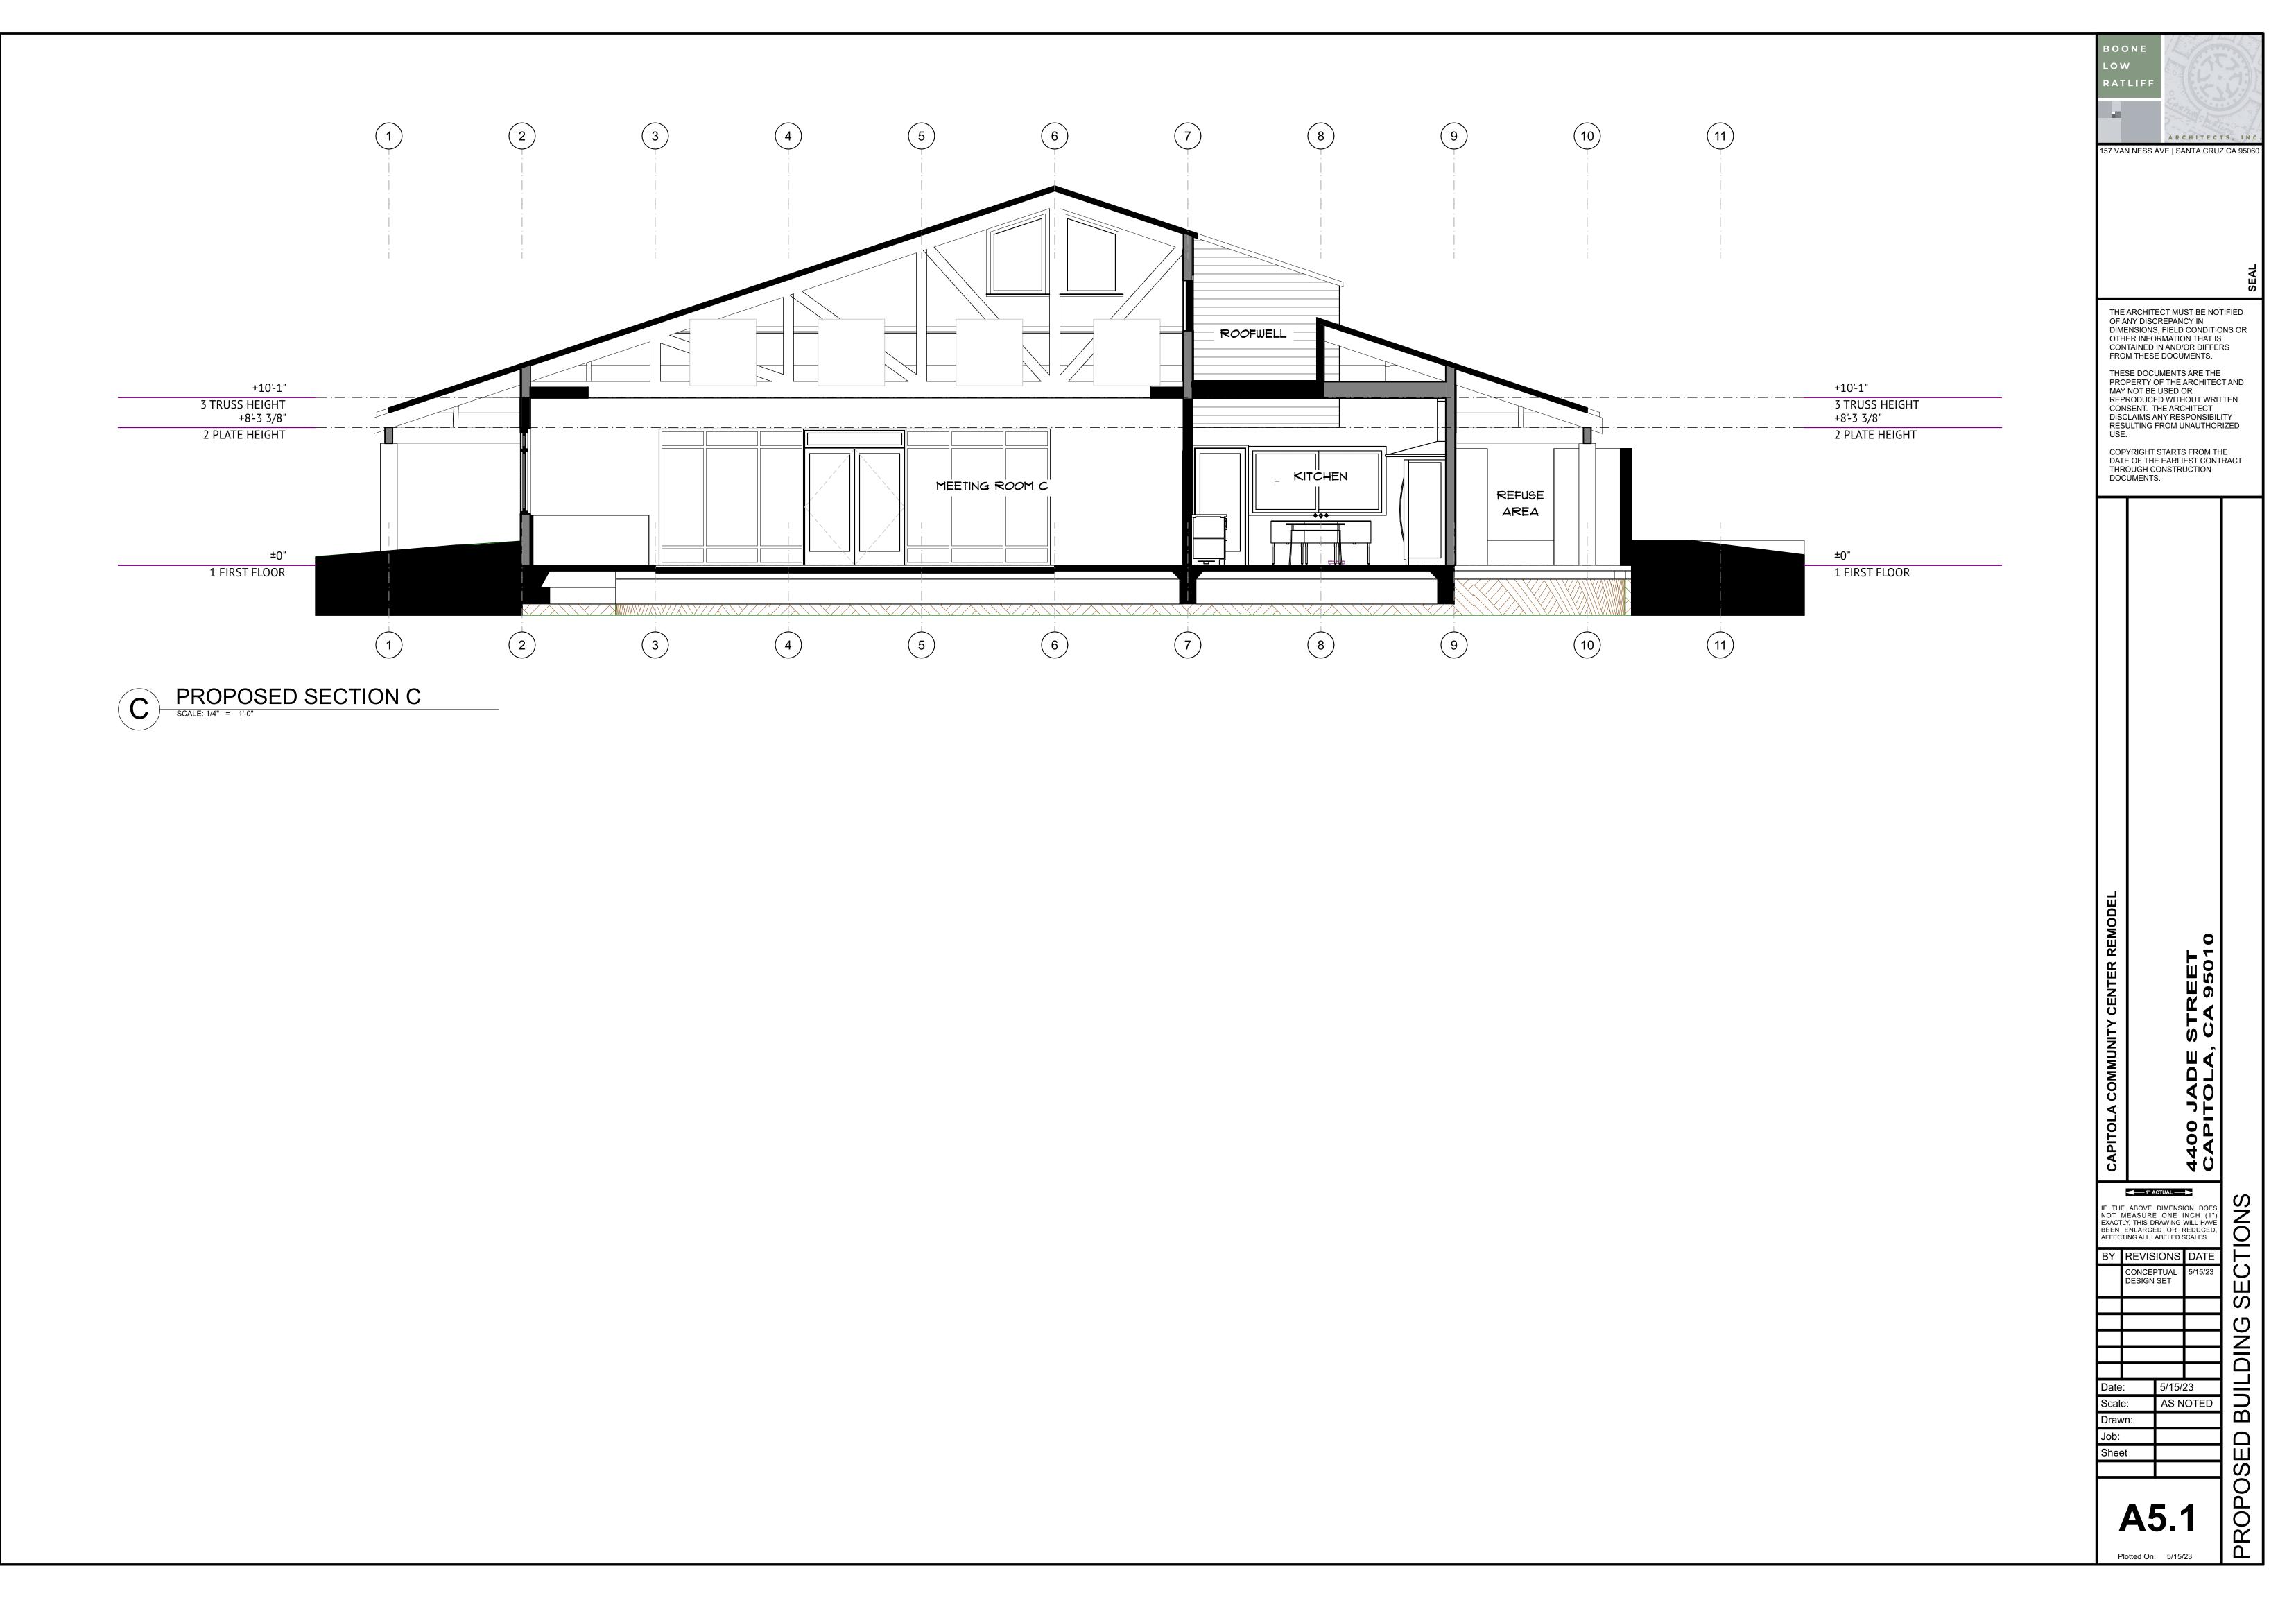

# 2 WINDOW SCHEDULE SCALE: 1' = 1'-0"

| WINDOW SCHEDULE        |                                                   |                                                  |                                    |                         |                               |                               |                                |                   |                                              |                                                 |
|------------------------|---------------------------------------------------|--------------------------------------------------|------------------------------------|-------------------------|-------------------------------|-------------------------------|--------------------------------|-------------------|----------------------------------------------|-------------------------------------------------|
| ID                     | ΨI                                                | ω2                                               | WЗ                                 | ₩4                      | WB                            | WEN                           | WEN                            | W6                | WGN                                          | ΨT                                              |
| QUANTITY               | 4                                                 | 2                                                | 2                                  | 12                      | 4                             | 1                             | 1                              | 1                 | 1                                            | 1                                               |
|                        | 8'-9"                                             | 6'                                               | 3'                                 | 2'-10 1/4"              | 2'-11"                        | 2'-10 1/4"                    | 2'-11"                         | 8'                | ר'                                           | 6'                                              |
| HEIGHT                 | 8'-2 1/4"                                         | 8'-2 1/4"                                        | 11'                                | 5'                      | 4'                            | 4'                            | 4'                             | 4'                | 5'                                           | 4'                                              |
| HEADER HEIGHT          | 8'-2 1/4"                                         | 8'-2 1/4"                                        | п,                                 | 8'-1"                   | ד'-ו"                         | "٦'-١                         | ז'-ו"                          | ٦                 | 8'-1"                                        | ד'-ו"                                           |
| TYPE                   | 3-PANEL STOREFRONT WITH AWNINGS<br>@TOP \$ BOTTOM | 2-PANEL STOREFRONT WITH<br>AWNINGS TOP \$ BOTTOM | STOREFRONT WITH AWNING @<br>BOTTOM | FIXED WITH AWNING @ TOP | FIXED WITH AWNING @<br>BOTTOM | FIXED WITH AWNING @<br>BOTTOM | FIXED WITH AWNING @<br>BOTTOM  | HORIZONTAL SLIDER | HORIZONTAL SLIDER @ INTERIOR                 | FIXED WITH AWNING @<br>BOTTOM                   |
| FRAME MATERIAL         |                                                   |                                                  |                                    |                         |                               |                               |                                |                   |                                              |                                                 |
| SHGC/ U-VALUE          |                                                   |                                                  |                                    |                         |                               |                               |                                |                   |                                              |                                                 |
| GLAZING NOTES          |                                                   |                                                  |                                    |                         |                               |                               |                                |                   |                                              |                                                 |
| DAYLIGHT AREA (9Q.FT.) |                                                   |                                                  |                                    |                         |                               |                               |                                |                   |                                              |                                                 |
| VENT AREA (SQ.FT.)     |                                                   |                                                  |                                    |                         |                               |                               |                                |                   |                                              |                                                 |
| NOTES                  |                                                   |                                                  |                                    |                         |                               | (N) WINDOWS TO MATCH W5 (E    | E) (N) WINDOWS TO MATCH W5 (E) |                   | (N) INTERIOR PASSTHROUGH<br>WINDOW @ KITCHEN | NOTE THIS WINDOW IS NOT IN<br>ORIGINAL DRAWINGS |
| VIEW FROM OUTSIDE      |                                                   |                                                  |                                    |                         |                               |                               |                                |                   |                                              |                                                 |

1 DOOR SCHEDULE

| DOOR SCHEDULE | 1  |     |       |       |       |       |       |       |       |       |       |
|---------------|----|-----|-------|-------|-------|-------|-------|-------|-------|-------|-------|
| ID            | DI | D2N | D3    | D3N   | D3A   | D3AN  | D4    | D5    | D5A   | D5N   | D5AN  |
| QUANTITY      | 4  | 1   | 2     | 1     | 1     | 2     | 2     | 5     | 4     | 8     | 1     |
| ω             | 6' | 3'  | 6'    | 6'    | 3'    | 3'    | 3'    | 3'    | 3′    | 3'    | 3'    |
| ΗT            | ר' | ٦'  | 6'-8" | 6'-8" | 6'-8" | 6'-8" | 6'-8" | 6'-8" | 6'-8" | 6'-8" | 6'-8" |
| TYPE          |    |     |       |       |       |       |       |       |       |       |       |
| MANUF'R       |    |     |       |       |       |       |       |       |       |       |       |
| MATERIAL      |    |     |       |       |       |       |       |       |       |       |       |
| HARDWARE      |    |     |       |       |       |       |       |       |       |       |       |
| GLAZING       |    |     |       |       |       |       |       |       |       |       |       |
| COLOR         |    |     |       |       |       |       |       |       |       |       |       |
| NOTES         |    |     |       |       |       |       |       |       |       |       |       |
| 3D BACK VIEW  |    |     |       |       |       |       |       |       |       |       |       |

### DOOR NOTES:

1) INTERIOR DOORS TO BE VERTICAL G UNLESS NOTED OTHERWISE ON SCHEDU

5) GENERAL CONTRACTOR. TO CONFIR

6) SEE DETAIL SHEET FOR FORTIFIBER 7) ALL EXTERIOR DOORS TO BE FULLY

### WINDOW NOTES:

2) ALL INTERIOR WINDOW TRIM 1 NT GRADE WOOD 3) FOR FLASHING SEE DETAIL >----4) GENERAL CONTRACTOR TO CONFIRM JAMB SIZE 5) PROVIDE HEAD FLASHING ON EXTERIOR SIDE OF ALL WINDOWS 6) REF: STANDARD WINDOW HEAD  $\$  TRIM DETAIL FOR XXX WINDOWS. 1) GENERAL CONTRACTOR TO FIELD VERIFY ALL DIMENSIONS PRIOR TO ORDERING ALL (N) WINDOWS \$ DOORS

1) ALL WINDOWS TO BE TBD UNLESS NOTED. EXTERIOR COLOR -TBD, INTERIOR COLOR - TBD, STANDARD SILL NOSING, WINDOW HARDWARE- TO BE CHOSEN BY OWNER

Ñ

WINDOW

DOOR/

5/15/23

**A8.0** 

Plotted On: 5/15/23

AS NOTED