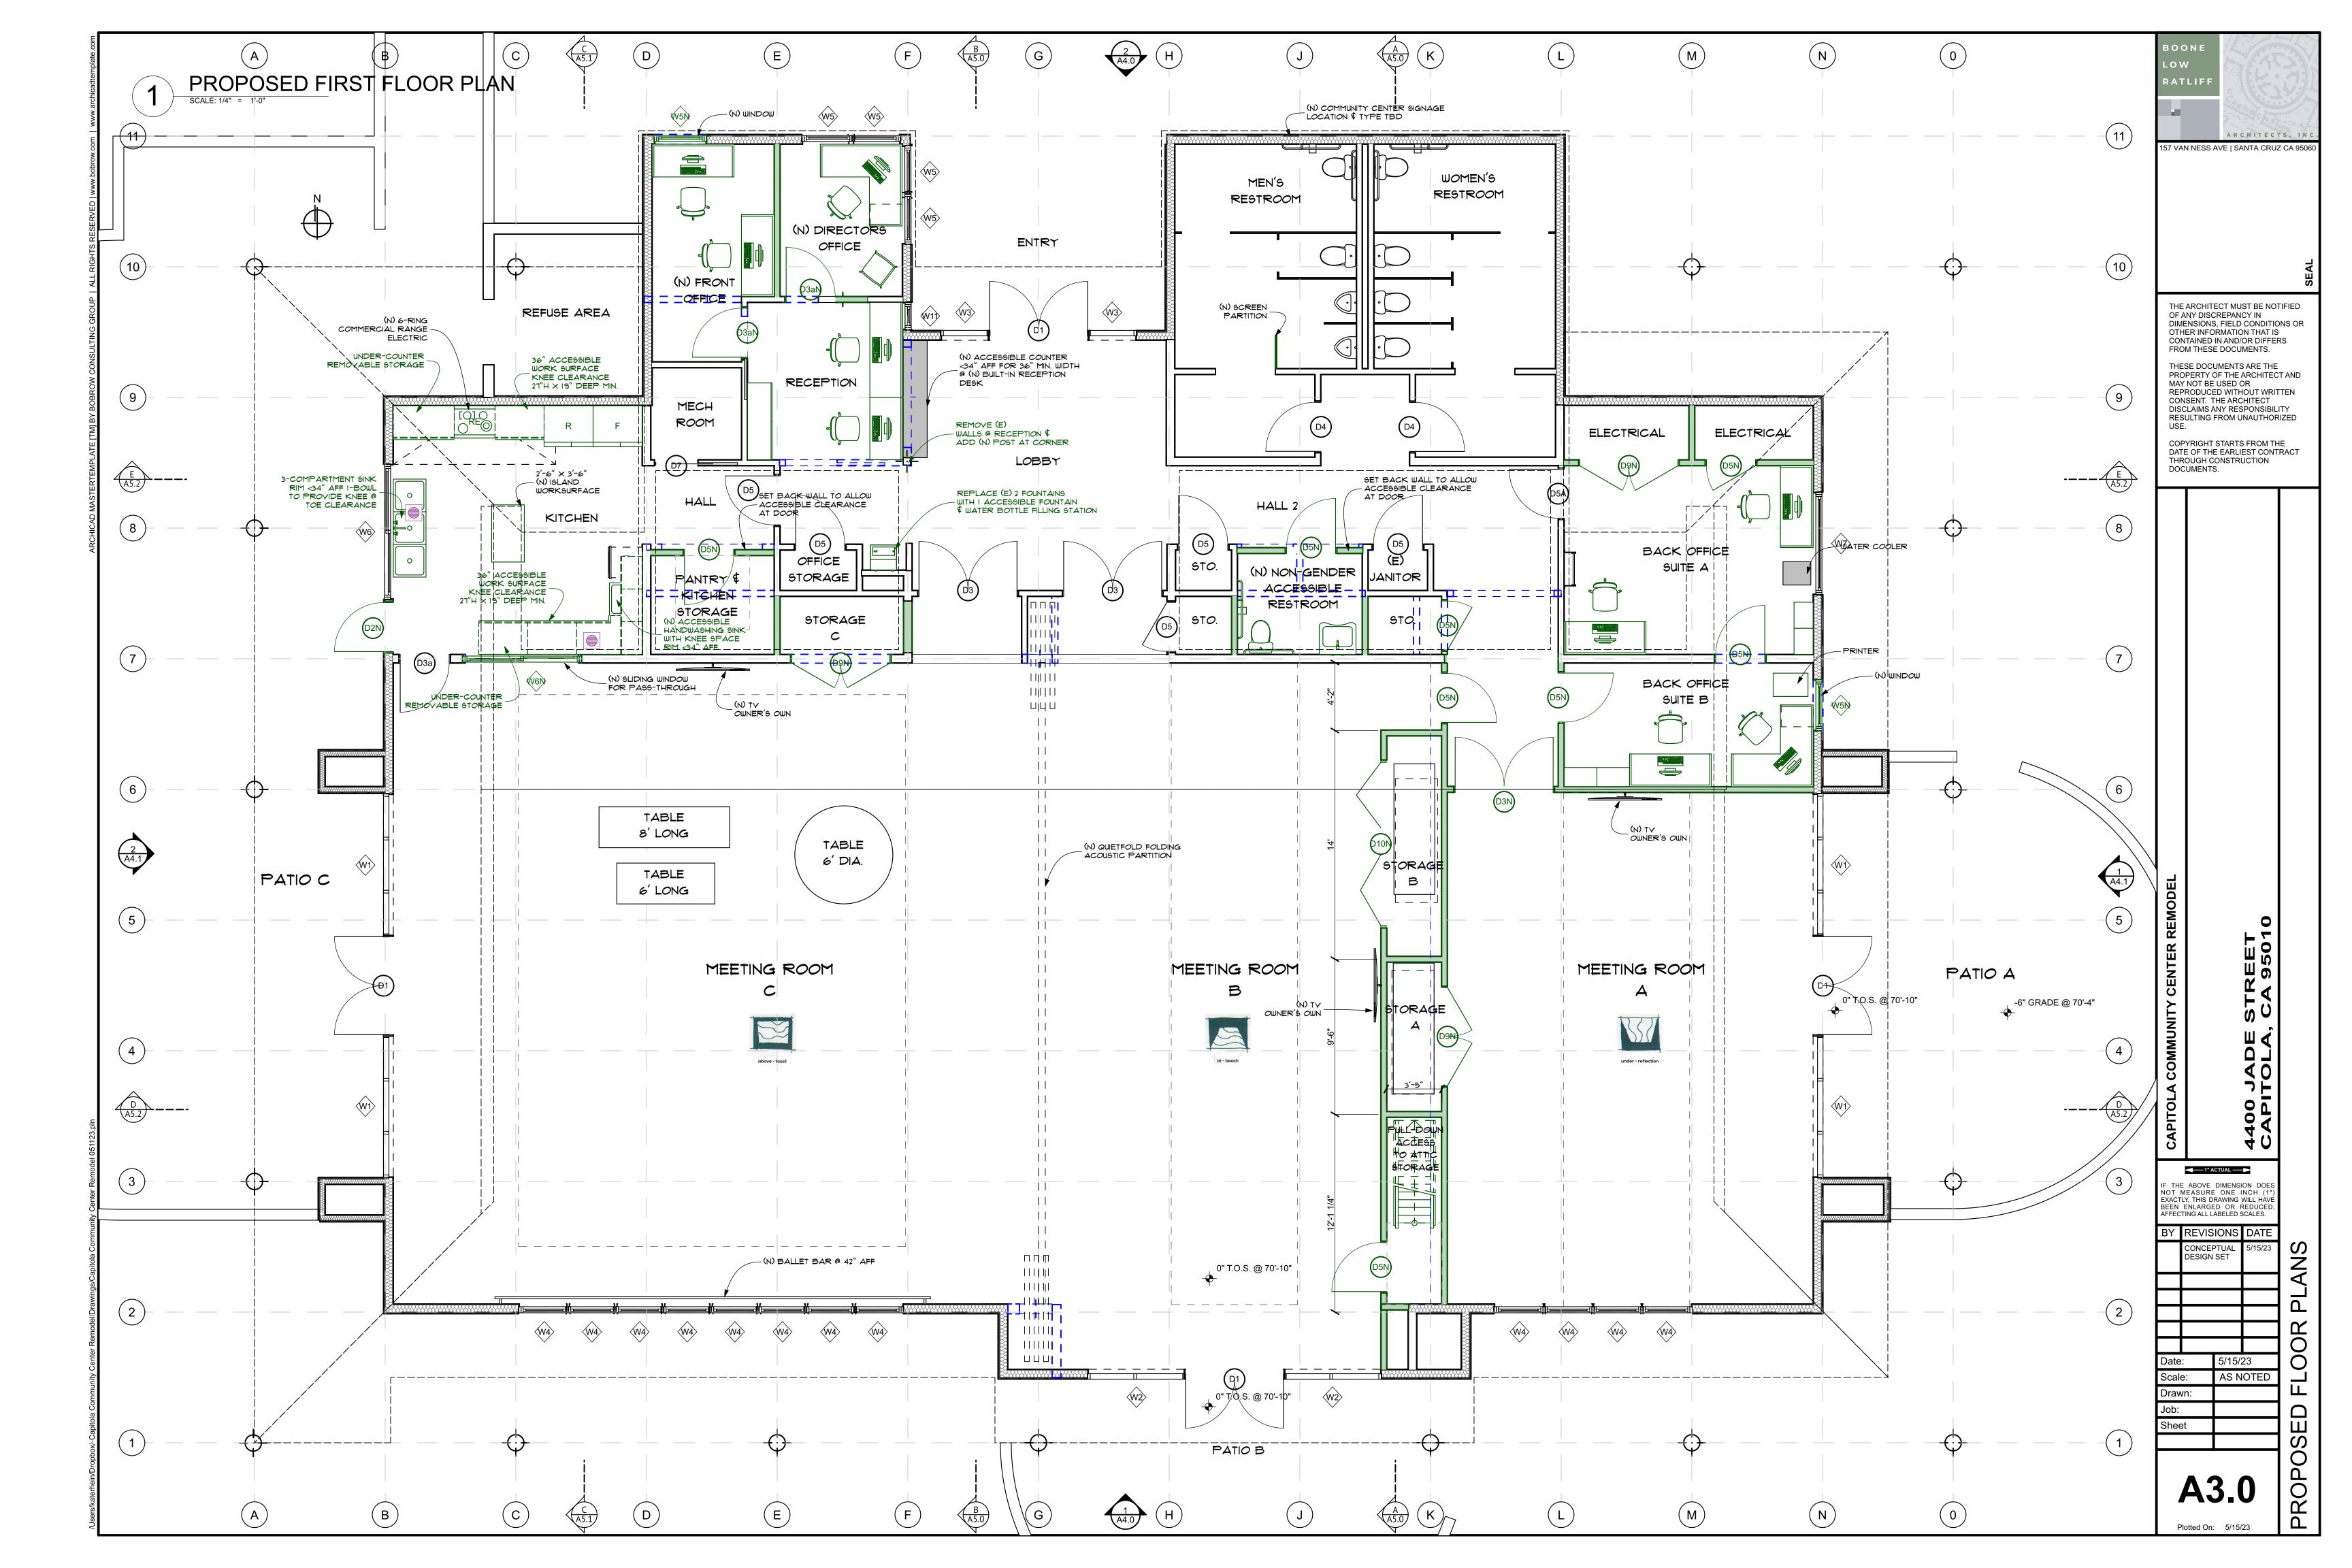

# 2 WINDOW SCHEDULE SCALE: 1' = 1'-0"

| WINDOW SCHEDULE        |                                                   |                                                  |                                    |                         |                               |                               |                                |                   |                                              |                                                 |
|------------------------|---------------------------------------------------|--------------------------------------------------|------------------------------------|-------------------------|-------------------------------|-------------------------------|--------------------------------|-------------------|---------------------------