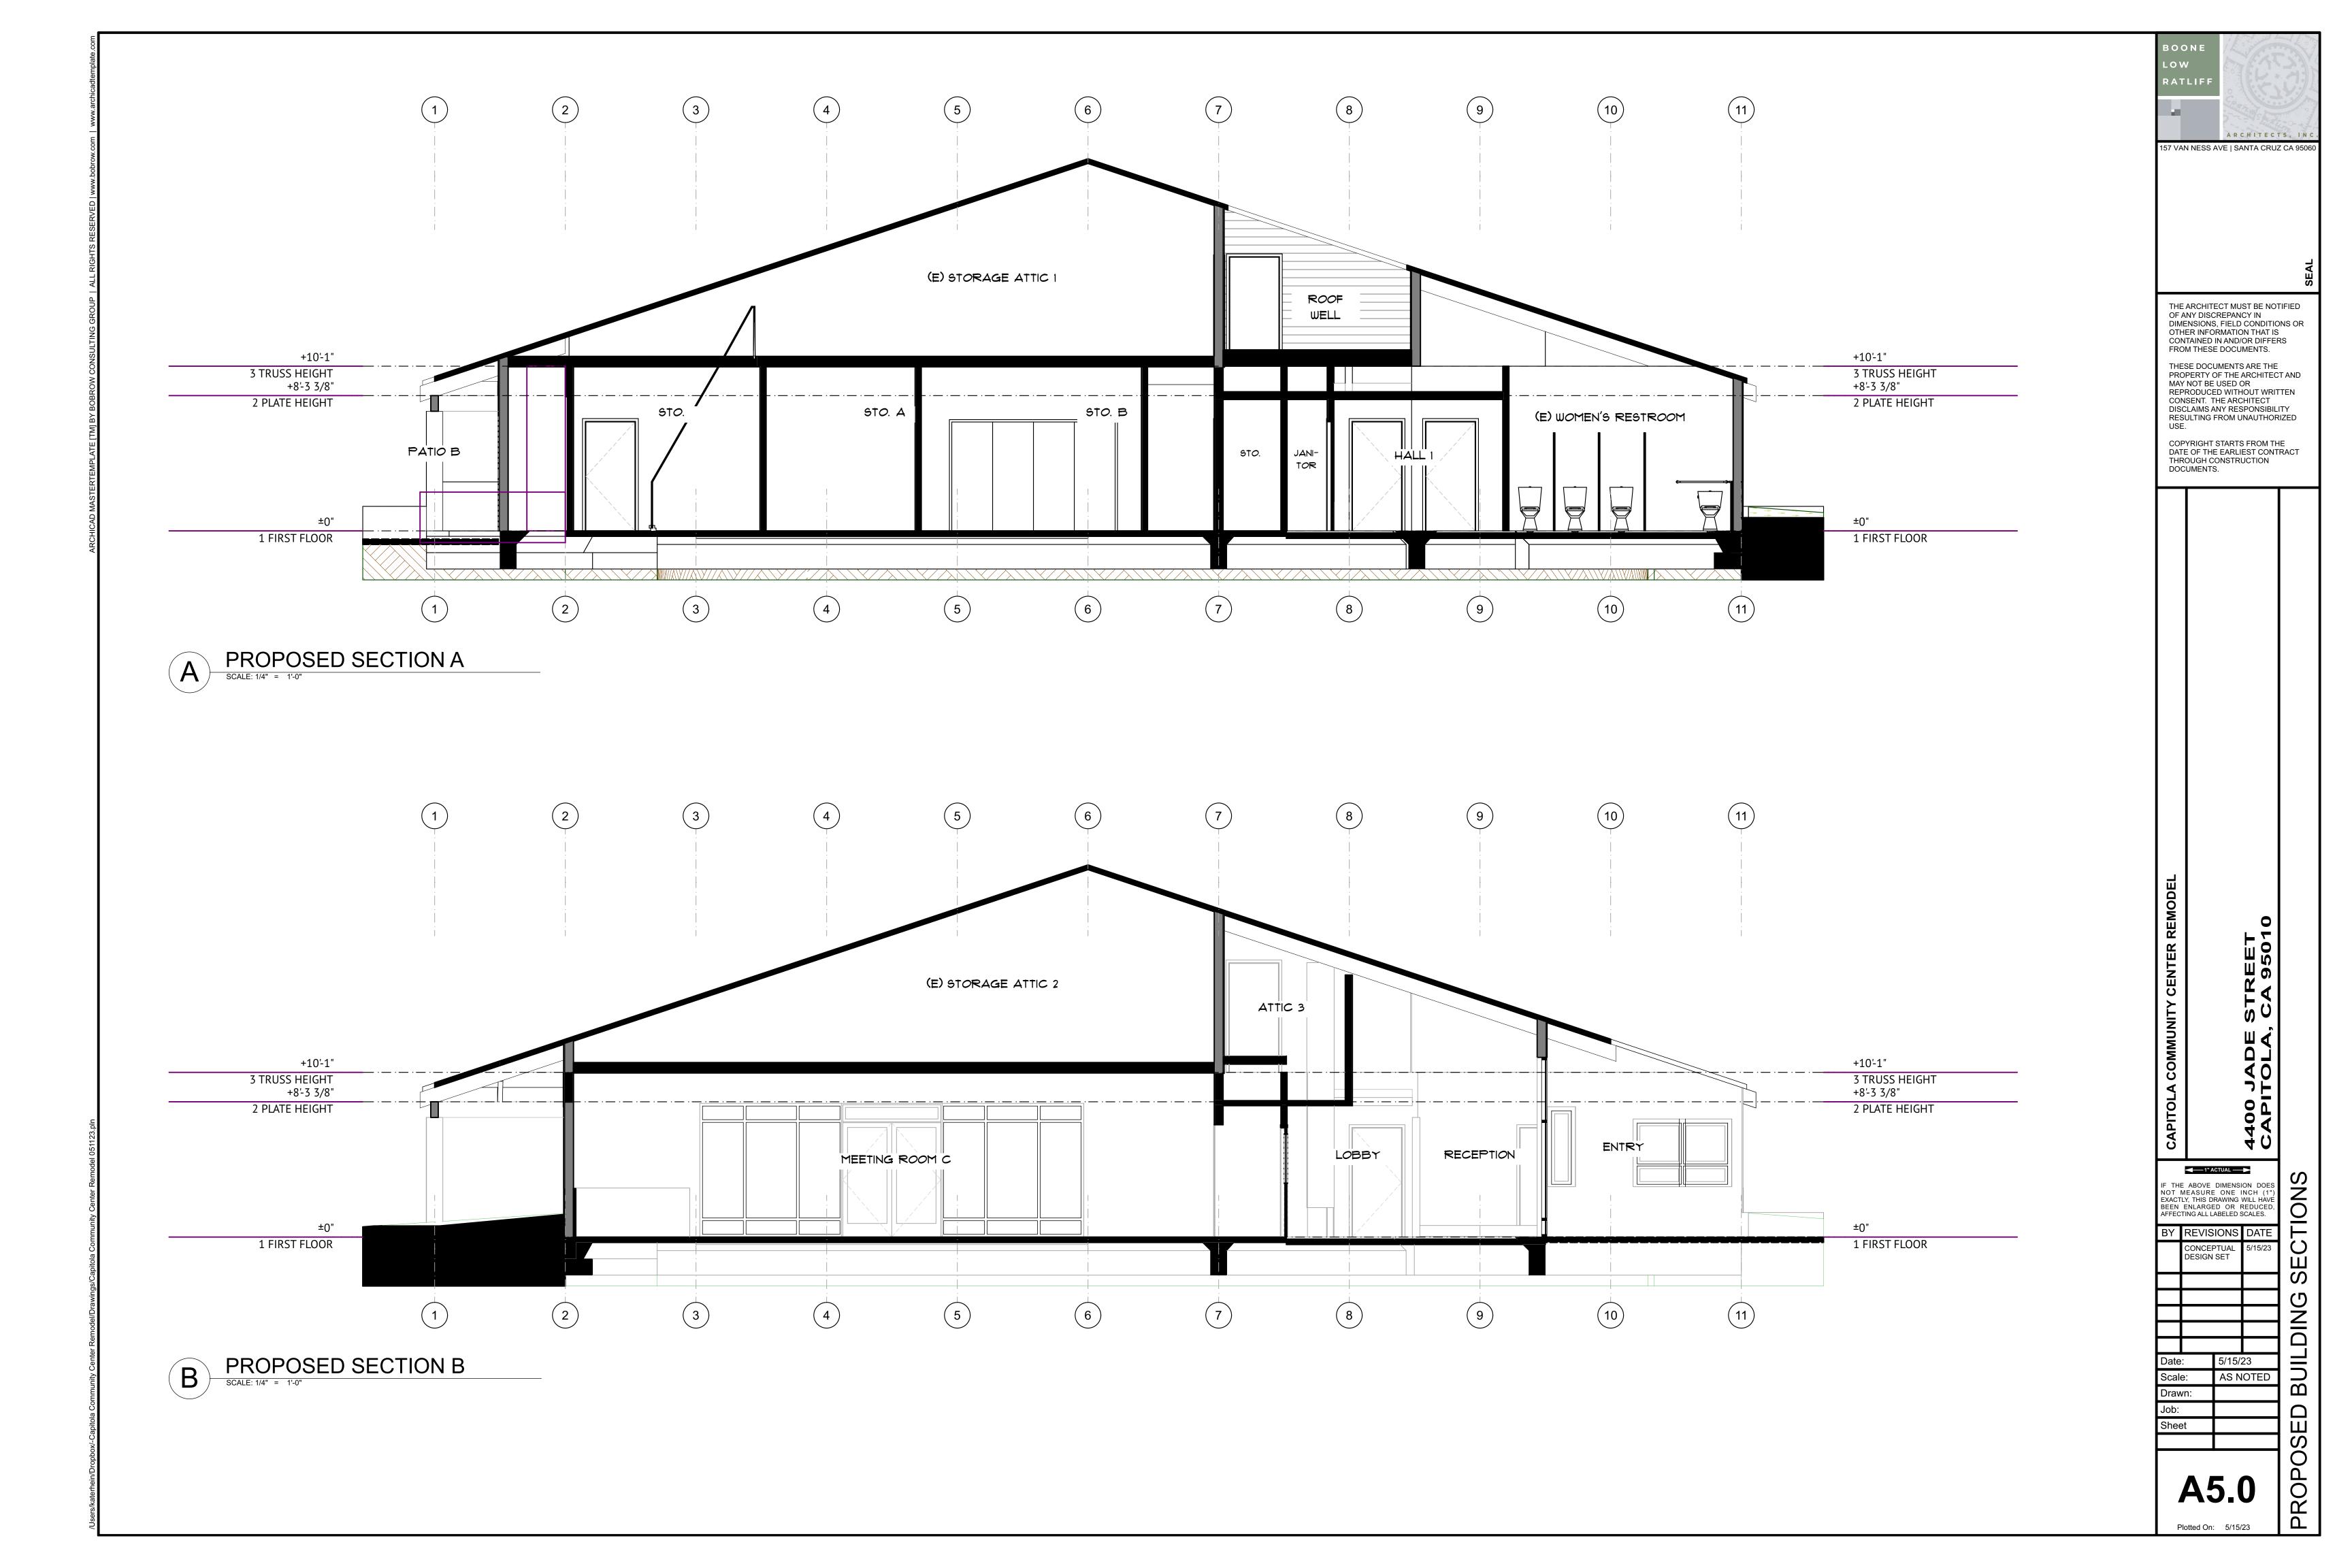

# 2 WINDOW SCHEDULE SCALE: 1' = 1'-0"

| WINDOW SCHEDULE        |                                                   |                                                  |                                    |                         |                               |                               |                                |                   |                                              |                                                 |
|------------------------|---------------------------------------------------|--------------------------------------------------|------------------------------------|-------------------------|-------------------------------|-------------------------------|--------------------------------|-------------------|----------------------------------------------|-------------------------------------------------|
| ID                     | ΨI                                                | ω2                                               | WЗ                                 | ₩4                      | WB                            | WEN                           | WEN                            | W6                | WGN                                          | ΨT                                              |
| QUANTITY               | 4                                                 | 2                                                | 2                                  | 12                      | 4                             | 1                             | 1                              | 1                 | 1                                            | 1                                               |
|                        | 8'-9"                                             | 6'                                               | 3'                                 | 2'-10 1/4"              | 2'-11"                        | 2'-10 1/4"                    | 2'-11"                         | 8'                | ר'                                           | 6'                                              |
| HEIGHT                 | 8'-2 1/4"                                         | 8'-2 1/4"                                        | 11'                                | 5'                      | 4'                            | 4'                            | 4'                             | 4'                | 5'                                           | 4'                                              |
| HEADER HEIGHT          | 8'-2 1/4"                                         | 8'-2 1/4"                                        | п,                                 | 8'-1"                   | ד'-ו"                         | "٦'-١                         | ז'-ו"                          | ٦                 | 8'-1"                                        | ד'-ו"                                           |
| TYPE                   | 3-PANEL STOREFRONT WITH AWNINGS<br>@TOP \$ BOTTOM | 2-PANEL STOREFRONT WITH<br>AWNINGS TOP \$ BOTTOM | STOREFRONT WITH AWNING @<br>BOTTOM | FIXED WITH AWNING @ TOP | FIXED WITH AWNING @<br>BOTTOM | FIXED WITH AWNING @<br>BOTTOM | FIXED WITH AWNING @<br>BOTTOM  | HORIZONTAL SLIDER | HORIZONTAL SLIDER @ INTERIOR                 | FIXED WITH AWNING @<br>BOTTOM                   |
| FRAME MATERIAL         |                                                   |                                                  |                                    |                         |                               |                               |                                |                   |                                              |                                                 |
| SHGC/ U-VALUE          |                                                   |                                                  |                                    |                         |                               |                               |                                |                   |                                              |                                                 |
| GLAZING NOTES          |                                                   |                                                  |                                    |                         |                               |                               |                                |                   |                                              |                                                 |
| DAYLIGHT AREA (9Q.FT.) |                                                   |                                                  |                                    |                         |                               |                               |                                |                   |                                              |                                                 |
| VENT AREA (SQ.FT.)     |                                                   |                                                  |                                    |                         |                               |                               |                                |                   |                                              |                                                 |
| NOTES                  |                                                   |                                                  |                                    |                         |                               | (N) WINDOWS TO MATCH W5 (E    | E) (N) WINDOWS TO MATCH W5 (E) |                   | (N) INTERIOR PASSTHROUGH<br>WINDOW @ KITCHEN | NOTE THIS WINDOW IS NOT IN<br>ORIGINAL DRAWINGS |
| VIEW FROM OUTSIDE      |                                                   |                                                  |                                    |                         |                               |                               |                                |                   |                                              |                                                 |

1 DOOR SCHEDULE

| DOOR SCHEDULE | 1  |     |       |       |       |       |       |       |       |       |       |
|---------------|----|-----|-------|-------|-------|-------|-------|-------|-------|-------|-------|
| ID            | DI | D2N | D3    | D3N   | D3A   | D3AN  | D4    | D5    | D5A   | D5N   | D5AN  |
| QUANTITY      | 4  | 1   | 2     | 1     | 1     | 2     | 2     | 5     | 4     | 8     | 1     |
| ω             | 6' | 3'  | 6'    | 6'    | 3'    | 3'    | 3'    | 3'    | 3′    | 3'    | 3'    |
| ΗT            | ר' | ٦'  | 6'-8" | 6'-8" | 6'-8" | 6'-8" | 6'-8" | 6'-8" | 6'-8" | 6'-8" | 6'-8" |
| TYPE          |    |     |       |       |       |       |       |       |       |       |       |
| MANUF'R       |    |     |       |       |       |       |       |       |       |       |       |
| MATERIAL      |    |     |       |       |       |       |       |       |       |       |       |
| HARDWARE      |    |     |       |       |       |       |       |       |       |       |       |
| GLAZING       |    |     |       |       |       |       |       |       |       |       |       |
| COLOR         |    |     |       |       |       |       |       |       |       |       |       |
| NOTES         |    |     |       |       |       |       |       |       |       |       |       |
| 3D BACK VIEW  |    |     |       |       |       |       |       |       |       |       |       |

### DOOR NOTES:

1) INTERIOR DOORS TO BE VERTICAL G UNLESS NOTED OTHERWISE ON SCHEDU

5) GENERAL CONTRACTOR. TO CONFIR

6) SEE DETAIL SHEET FOR FORTIFIBER 7) ALL EXTERIOR DOORS TO BE FULLY

### WINDOW NOTES:

2) ALL INTERIOR WINDOW TRIM 1 NT GRADE WOOD 3) FOR FLASHING SEE DETAIL >----4) GENERAL CONTRACTOR TO CONFIRM JAMB SIZE 5) PROVIDE HEAD FLASHING ON EXTERIOR SIDE OF ALL WINDOWS 6) REF: STANDARD WINDOW HEAD  $\$  TRIM DETAIL FOR XXX WINDOWS. 1) GENERAL CONTRACTOR TO FIELD VERIFY ALL DIMENSIONS PRIOR TO ORDERING ALL (N) WINDOWS \$ DOORS

1) ALL WINDOWS TO BE TBD UNLESS NOTED. EXTERIOR COLOR -TBD, INTERIOR COLOR - TBD, STANDARD SILL NOSING, WINDOW HARDWARE- TO BE CHOSEN BY OWNER

Ñ

WINDOW

DOOR/

5/15/23

**A8.0** 

Plotted On: 5/15/23

AS NOTED