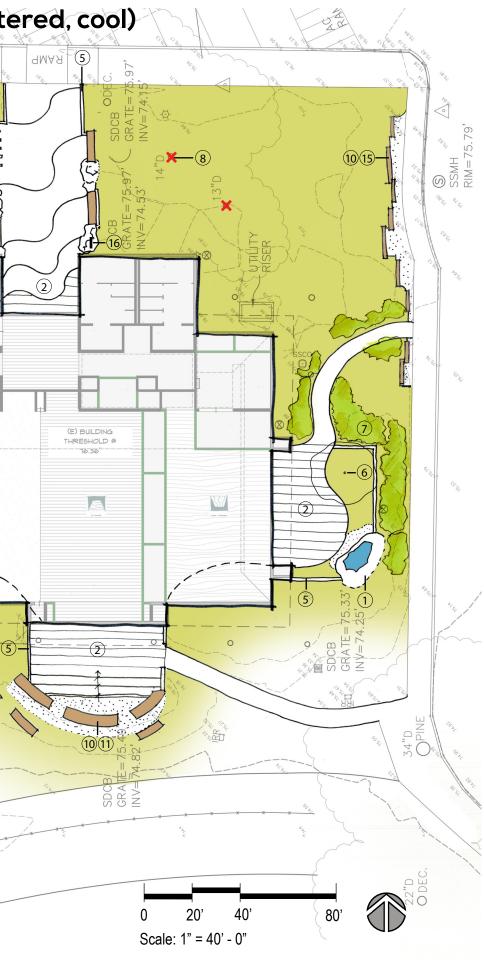

## **Concept Diagram** €°. A under - reflection above - fossil at - beach **Design Character** Above -> Cliff and Fossils in concrete walls R (10)(12) **KEY NOTES** 1 stone water feature (recirculating) 2 decorative paving 3 bronze fossil donor opportunities 6 ornamental tree to remain 7 shrubs/groundcovers 8 existing trees to be removed 10 reclaimed wharf wood 12 multifunctional retaining wall 13 stage 14 bike parking 15 public art opportunity

(18) S I (10)(11) 110010 (13) (12) 4 retaining walls, decorative concrete with "fossil" horizons (3' maximum) 5 retaining walls, concrete (3' maximum)

- 9 boulders (3' minimum to 6' maximum)
- 11 reclaimed wharf bench seat mounted to concrete base
- 16 plaque
- 17 message board box 18 monument sign (concrete and reclaimed wharf wood)