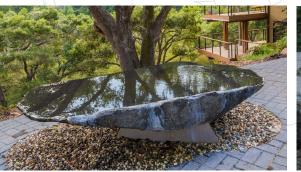

## **Concept Diagram** €°. A under - reflection above - fossil at - beach **Design Character** Above -> Cliff and Fossils in concrete walls R (10)(12) **KEY NOTES** 1 stone water feature (recirculating) 2 decorative paving 3 bronze fossil donor opportunities 6 ornamental tree to remain 7 shrubs/groundcovers 8 existing trees to be removed 10 reclaimed wharf wood 12 multifunctional retaining wall 13 stage 14 bike parking 15 public art opportunity

(18) S I (10)(11) 110010 (13) (12) 4 retaining walls, decorative concrete with "fossil" horizons (3' maximum) 5 retaining walls, concrete (3' maximum)

- 9 boulders (3' minimum to 6' maximum)
- 11 reclaimed wharf bench seat mounted to concrete base
- 16 plaque
- 17 message board box 18 monument sign (concrete and reclaimed wharf wood)