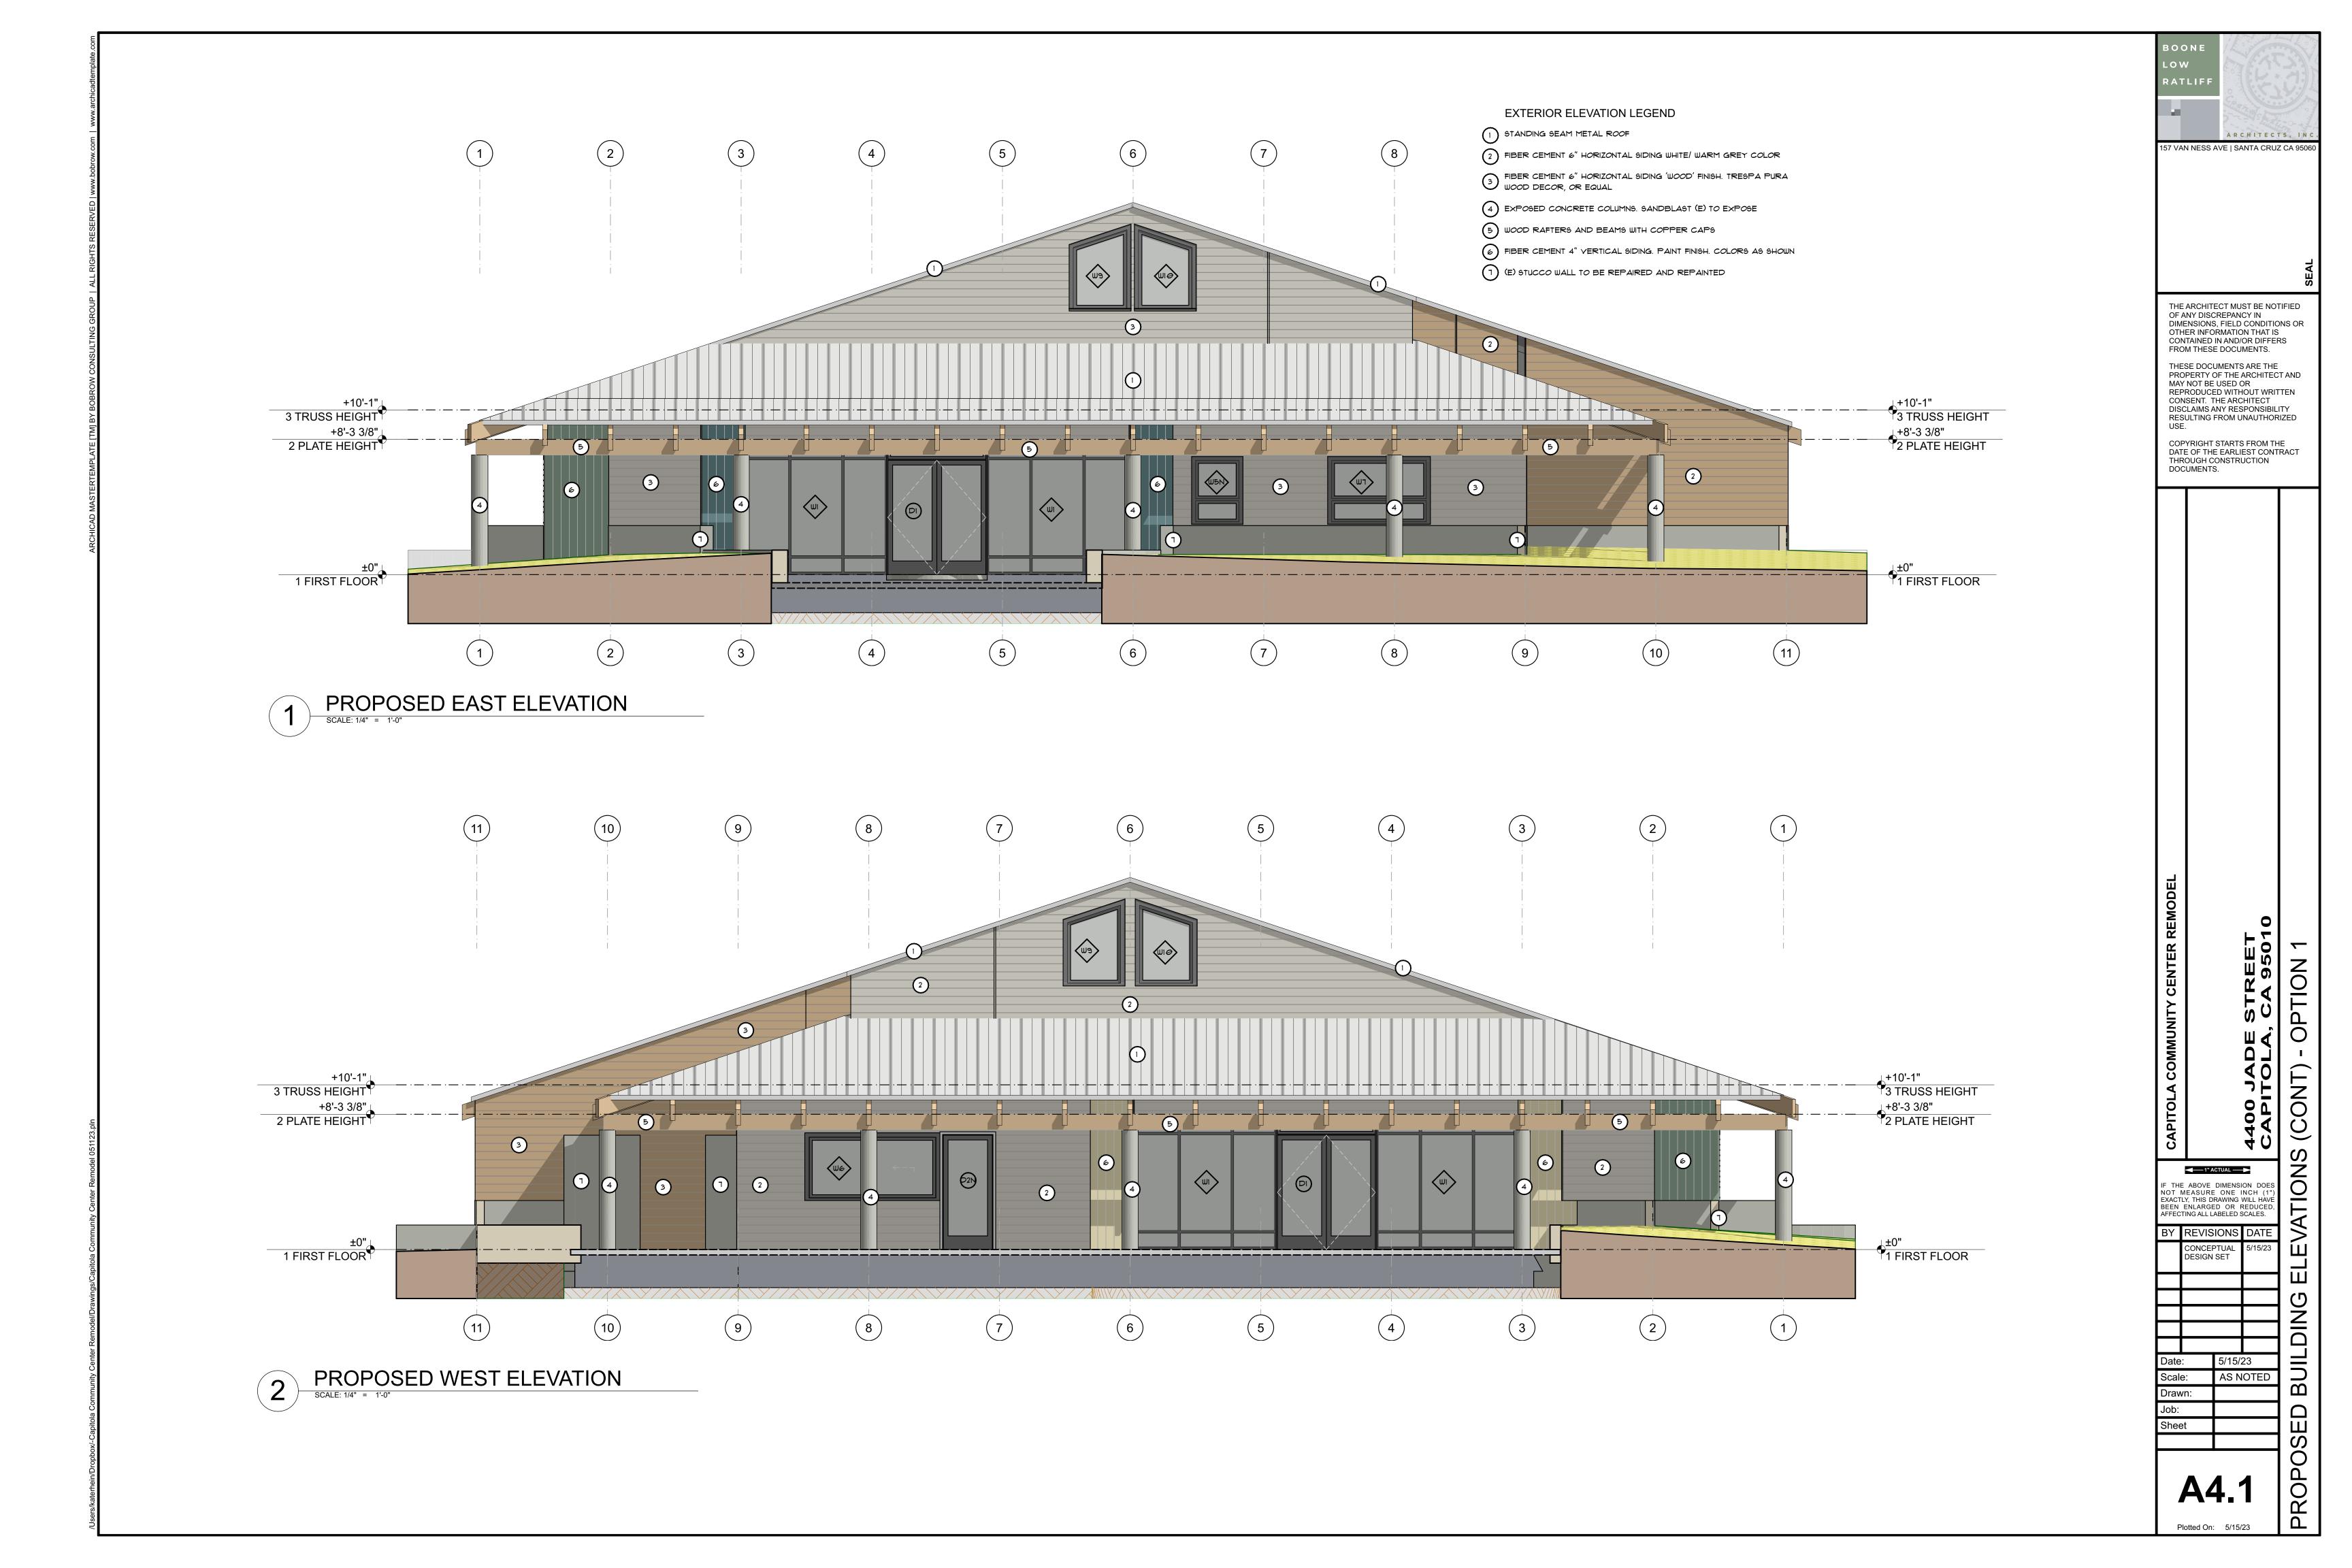

# 2 WINDOW SCHEDULE SCALE: 1' = 1'-0"

| WINDOW SCHEDULE        |                                                   |                                                  |                                    |                         |                               |                               |                                |                   |                                              |                                                 |
|------------------------|---------------------------------------------------|--------------------------------------------------|------------------------------------|-------------------------|-------------------------------|-------------------------------|--------------------------------|-------------------|----------------------------------------------|-------------------------------------------------|
| ID                     | ΨI                                                | ω2                                               | WЗ                                 | ₩4                      | WB                            | WEN                           | WEN                            | W6                | WGN                                          | ΨT                                              |
| QUANTITY               | 4                                                 | 2                                                | 2                                  | 12                      | 4                             | 1                             | 1                              | 1                 | 1                                            | 1                                               |
|                        | 8'-9"                                             | 6'                                               | 3'                                 | 2'-10 1/4"              | 2'-11"                        | 2'-10 1/4"                    | 2'-11"                         | 8'                | ר'                                           | 6'                                              |
| HEIGHT                 | 8'-2 1/4"                                         | 8'-2 1/4"                                        | 11'                                | 5'                      | 4'                            | 4'                            | 4'                             | 4'                | 5'                                           | 4'                                              |
| HEADER HEIGHT          | 8'-2 1/4"                                         | 8'-2 1/4"                                        | п,                                 | 8'-1"                   | ד'-ו"                         | "٦'-١                         | ז'-ו"                          | ٦                 | 8'-1"                                        | ד'-ו"                                           |
| TYPE                   | 3-PANEL STOREFRONT WITH AWNINGS<br>@TOP \$ BOTTOM | 2-PANEL STOREFRONT WITH<br>AWNINGS TOP \$ BOTTOM | STOREFRONT WITH AWNING @<br>BOTTOM | FIXED WITH AWNING @ TOP | FIXED WITH AWNING @<br>BOTTOM | FIXED WITH AWNING @<br>BOTTOM | FIXED WITH AWNING @<br>BOTTOM  | HORIZONTAL SLIDER | HORIZONTAL SLIDER @ INTERIOR                 | FIXED WITH AWNING @<br>BOTTOM                   |
| FRAME MATERIAL         |                                                   |                                                  |                                    |                         |                               |                               |                                |                   |                                              |                                                 |
| SHGC/ U-VALUE          |                                                   |                                                  |                                    |                         |                               |                               |                                |                   |                                              |                                                 |
| GLAZING NOTES          |                                                   |                                                  |                                    |                         |                               |                               |                                |                   |                                              |                                                 |
| DAYLIGHT AREA (9Q.FT.) |                                                   |                                                  |                                    |                         |                               |                               |                                |                   |                                              |                                                 |
| VENT AREA (SQ.FT.)     |                                                   |                                                  |                                    |                         |                               |                               |                                |                   |                                              |                                                 |
| NOTES                  |                                                   |                                                  |                                    |                         |                               | (N) WINDOWS TO MATCH W5 (E    | E) (N) WINDOWS TO MATCH W5 (E) |                   | (N) INTERIOR PASSTHROUGH<br>WINDOW @ KITCHEN | NOTE THIS WINDOW IS NOT IN<br>ORIGINAL DRAWINGS |
| VIEW FROM OUTSIDE      |                                                   |                                                  |                                    |                         |                               |                               |                                |                   |                                              |                                                 |

1 DOOR SCHEDULE

| DOOR SCHEDULE | 1  |     |       |       |       |       |       |       |       |       |       |
|---------------|----|-----|-------|-------|-------|-------|-------|-------|-------|-------|-------|
| ID            | DI | D2N | D3    | D3N   | D3A   | D3AN  | D4    | D5    | D5A   | D5N   | D5AN  |
| QUANTITY      | 4  | 1   | 2     | 1     | 1     | 2     | 2     | 5     | 4     | 8     | 1     |
| ω             | 6' | 3'  | 6'    | 6'    | 3'    | 3'    | 3'    | 3'    | 3′    | 3'    | 3'    |
| ΗT            | ר' | ٦'  | 6'-8" | 6'-8" | 6'-8" | 6'-8" | 6'-8" | 6'-8" | 6'-8" | 6'-8" | 6'-8" |
| TYPE          |    |     |       |       |       |       |       |       |       |       |       |
| MANUF'R       |    |     |       |       |       |       |       |       |       |       |       |
| MATERIAL      |    |     |       |       |       |       |       |       |       |       |       |
| HARDWARE      |    |     |       |       |       |       |       |       |       |       |       |
| GLAZING       |    |     |       |       |       |       |       |       |       |       |       |
| COLOR         |    |     |       |       |       |       |       |       |       |       |       |
| NOTES         |    |     |       |       |       |       |       |       |       |       |       |
| 3D BACK VIEW  |    |     |       |       |       |       |       |       |       |       |       |

### DOOR NOTES:

1) INTERIOR DOORS TO BE VERTICAL G UNLESS NOTED OTHERWISE ON SCHEDU

5) GENERAL CONTRACTOR. TO CONFIR

6) SEE DETAIL SHEET FOR FORTIFIBER 7) ALL EXTERIOR DOORS TO BE FULLY

### WINDOW NOTES:

2) ALL INTERIOR WINDOW TRIM 1 NT GRADE WOOD 3) FOR FLASHING SEE DETAIL >----4) GENERAL CONTRACTOR TO CONFIRM JAMB SIZE 5) PROVIDE HEAD FLASHING ON EXTERIOR SIDE OF ALL WINDOWS 6) REF: STANDARD WINDOW HEAD  $\$  TRIM DETAIL FOR XXX WINDOWS. 1) GENERAL CONTRACTOR TO FIELD VERIFY ALL DIMENSIONS PRIOR TO ORDERING ALL (N) WINDOWS \$ DOORS

1) ALL WINDOWS TO BE TBD UNLESS NOTED. EXTERIOR COLOR -TBD, INTERIOR COLOR - TBD, STANDARD SILL NOSING, WINDOW HARDWARE- TO BE CHOSEN BY OWNER

Ñ

WINDOW

DOOR/

5/15/23

**A8.0** 

Plotted On: 5/15/23

AS NOTED