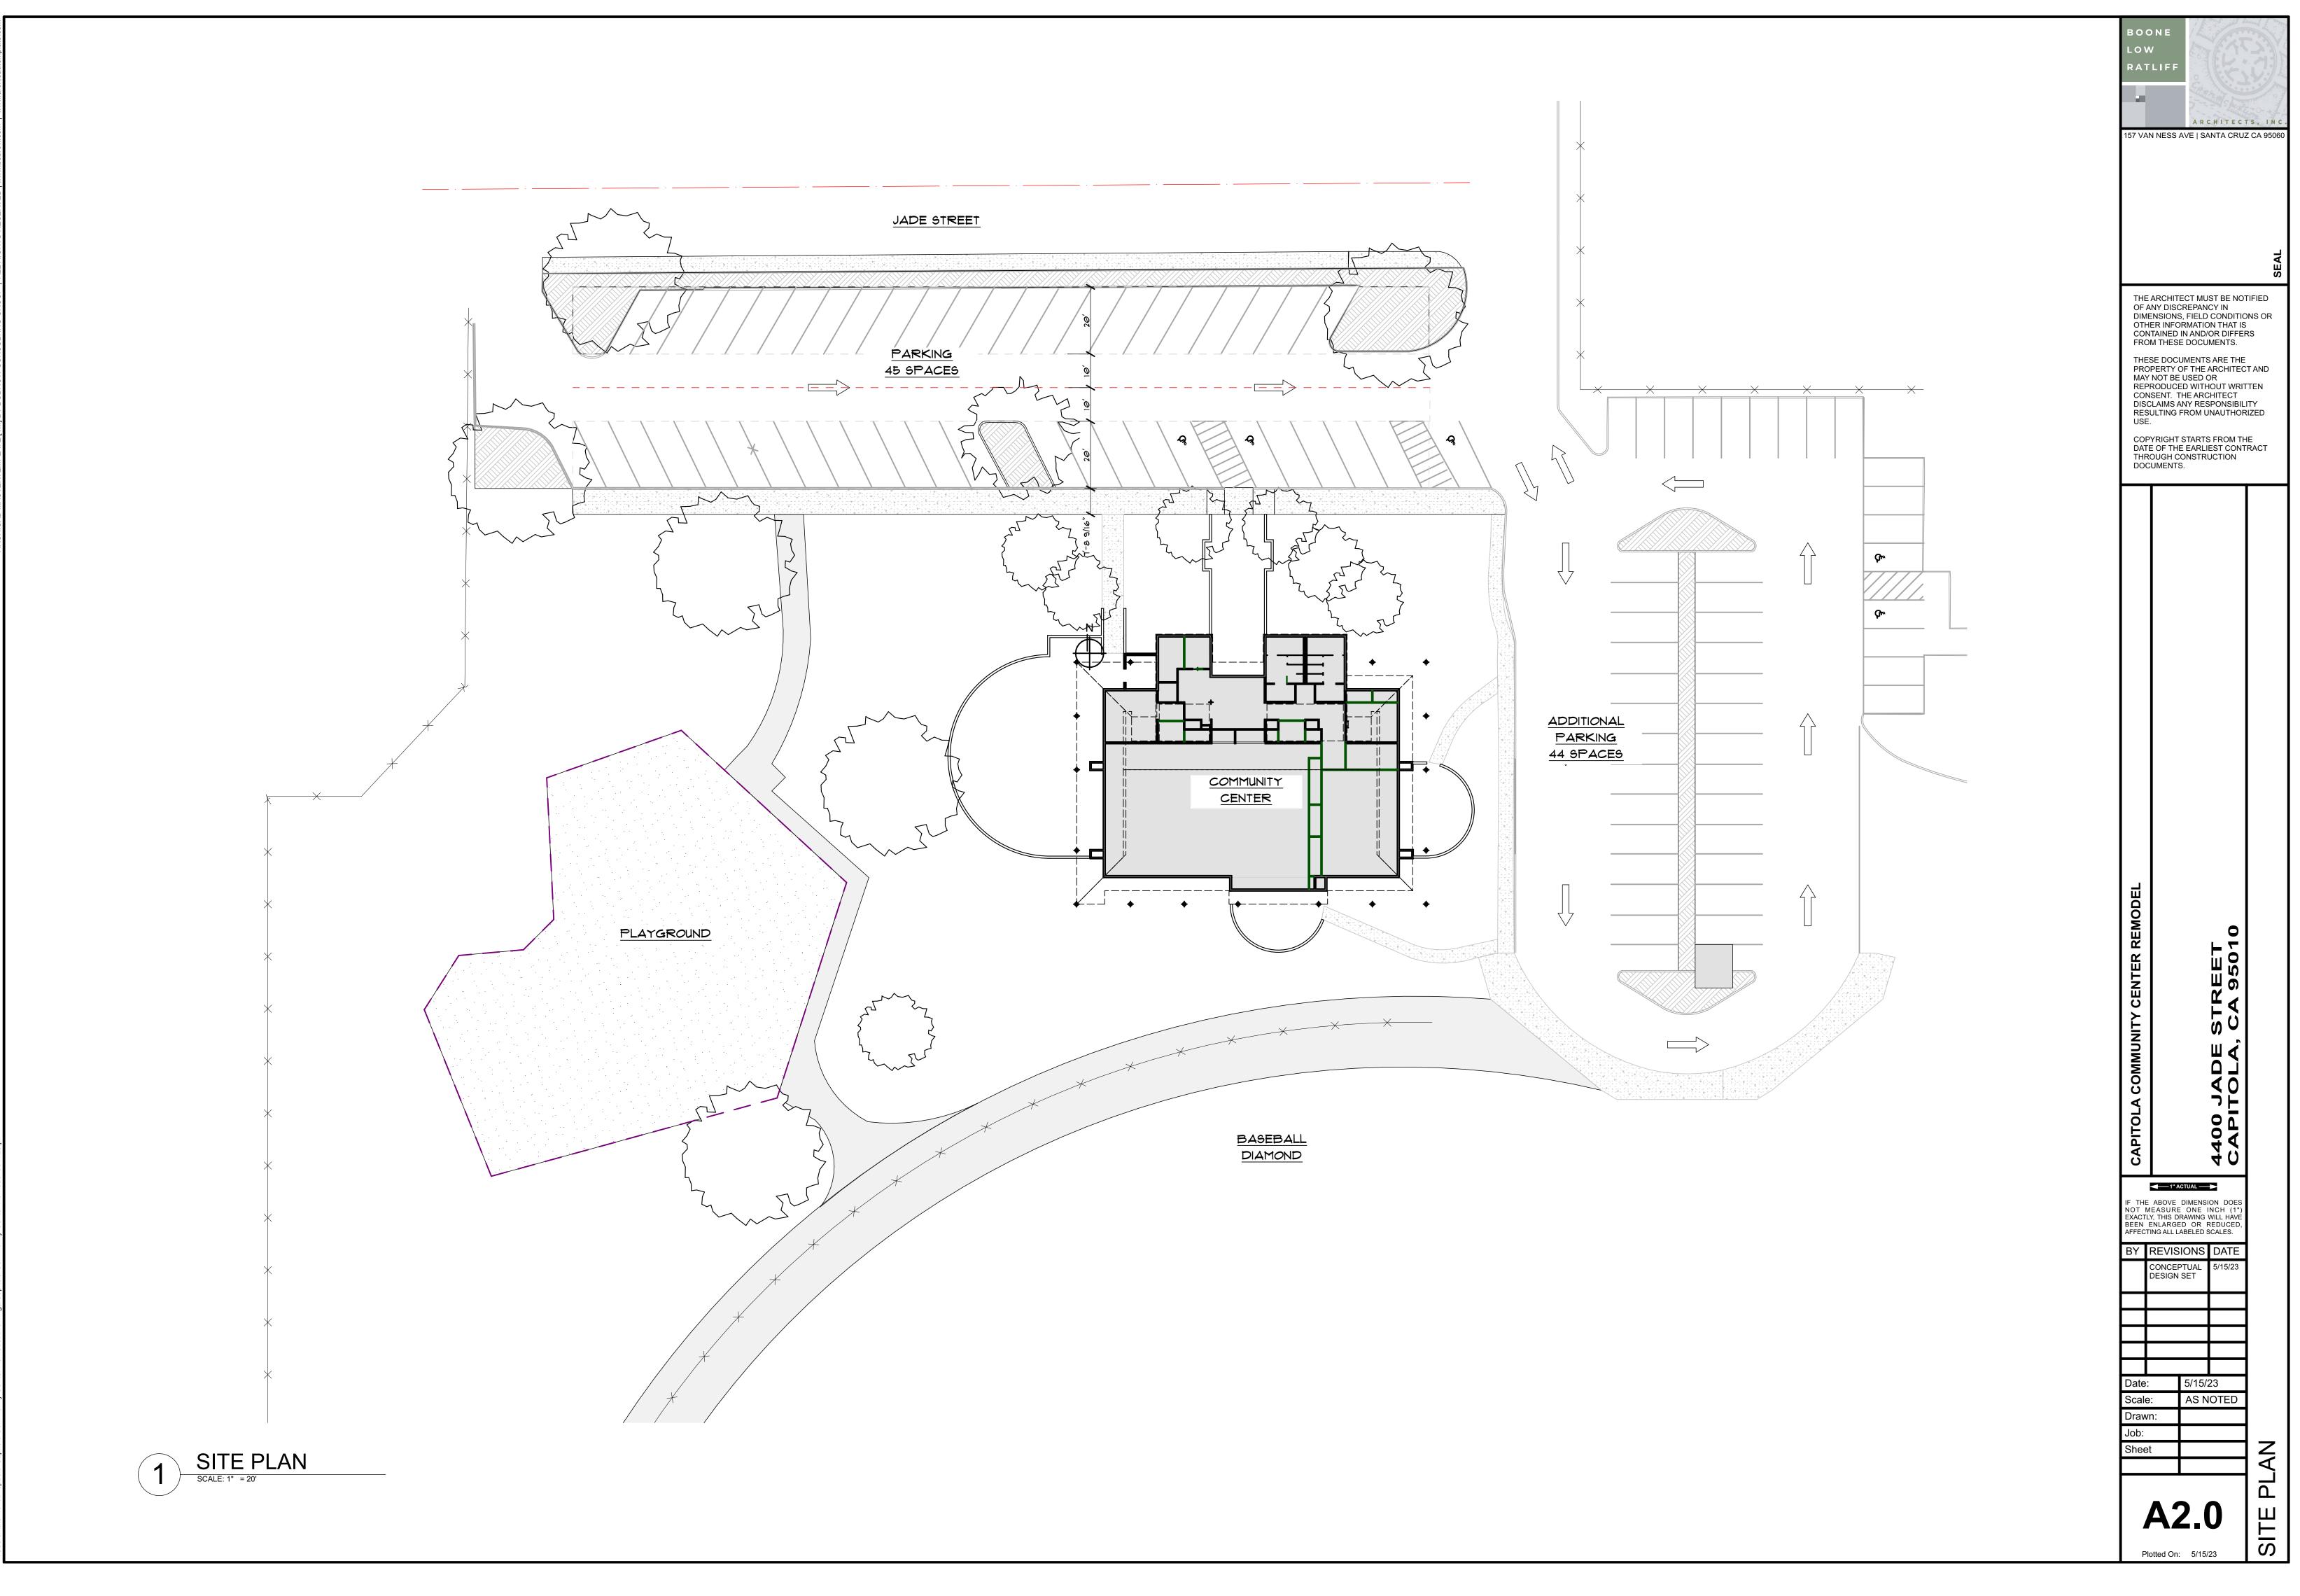

# 2 WINDOW SCHEDULE SCALE: 1' = 1'-0"

| WINDOW SCHEDULE        |                                                   |                                                  |                                    |                         |                               |                               |                                |                   |                                              |                                                 |
|------------------------|---------------------------------------------------|--------------------------------------------------|------------------------------------|-------------------------|-------------------------------|-------------------------------|--------------------------------|-------------------|-------------------------