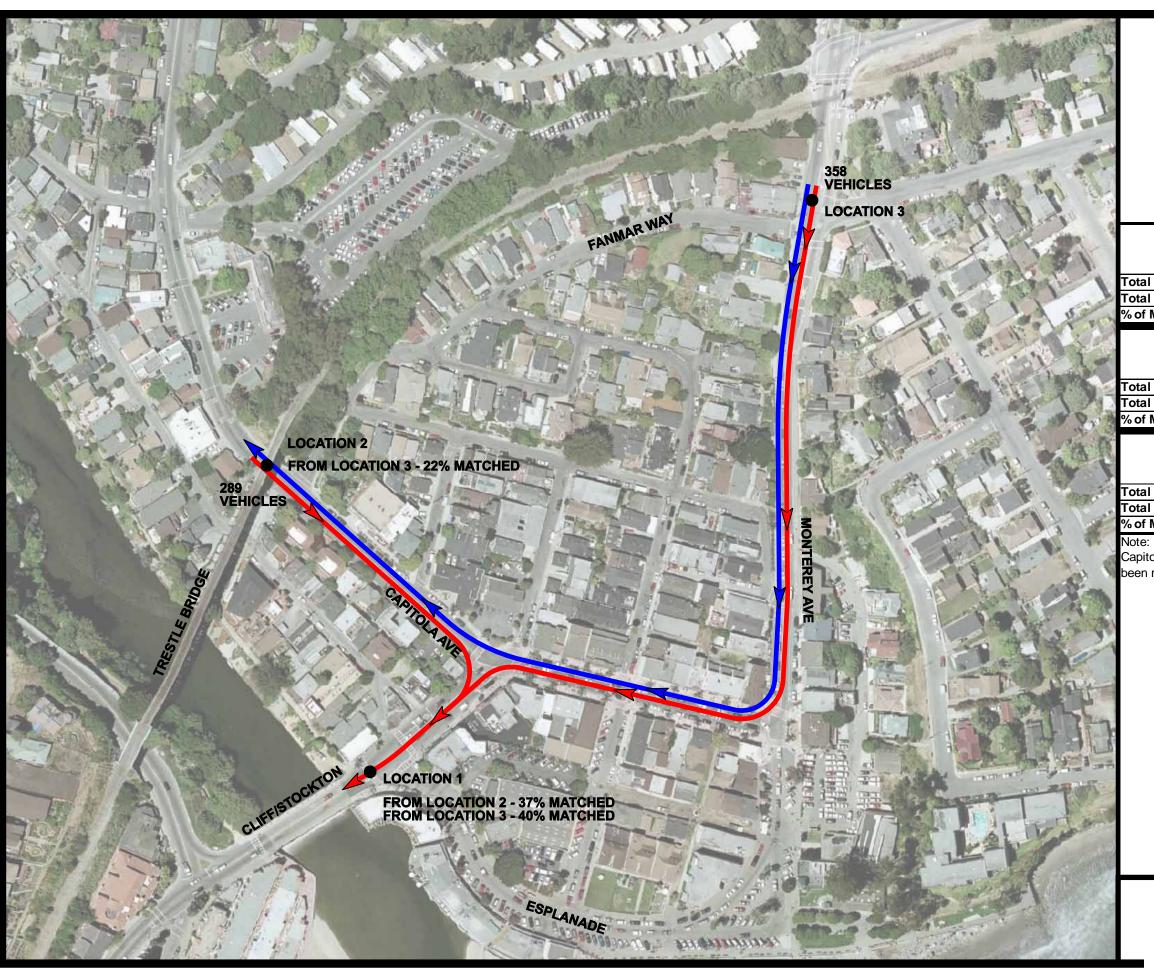

## License Plate Survey Friday - 10/5/07

## Southbound

|                      | FROM             | ТО               |
|----------------------|------------------|------------------|
| PM                   | LOCATION 2       | LOCATION 1       |
|                      | Capitola/Trestle | Cliff/Stockton   |
| Total Plates         | 289              |                  |
| Total Matched Plates |                  | 107              |
| % of Matched Plates  |                  | 37%              |
| РМ                   | FROM             | TO               |
|                      | LOCATION 3       | LOCATION 1       |
|                      | Monterey/Fanmar  | Cliff/Stockton   |
| Total Plates         | 358              |                  |
| Total Matched Plates |                  | 144              |
| % of Matched Plates  |                  | 40%              |
| РМ                   | FROM             | ТО               |
|                      | LOCATION 3       | LOCATION 2       |
|                      | Monterey/Fanmar  | Capitola/Trestle |
| Total Plates         | 358              |                  |
| Total Matched Plates |                  | 79               |
| % of Matched Plates  |                  | 22%              |

Note: The westbound movement from Monterey/Fanmar (Location 3) to Capitola/Trestle (Location 2) identified in Table 3 of the traffic report has been renamed to a southbound movement in this exhibit.

RBF