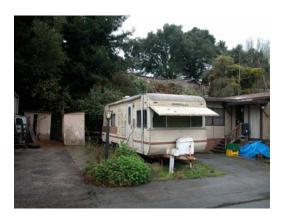

|          | Occupancy  | Coach    | No of    | Approximate Lot Width and              | Approximate Unit | General      |           |            |            | Addition/ | Shed/      |                                               |                                          |
|----------|------------|----------|----------|----------------------------------------|------------------|--------------|-----------|------------|------------|-----------|------------|-----------------------------------------------|------------------------------------------|
| Lot #    | Status     |          | Bedrooms |                                        | Length and Width | Condition    | Carport   | Deck       | Awning     |           |            | Landscaping Condition                         | General Notes/Observations               |
| 40       | 2B         | Trailer  | 1        | 33x35 (Irregular)                      | Unknownx9        | Good         | No        | Yes        | No         | No        |            | No Landscaping                                |                                          |
| 41       | 2B         | Trailer  | 1        | 28x35                                  | 28x9             | Fair         | No        | No         | No         | Yes       |            | Shrubs                                        |                                          |
| 42       | 1A         | SW       | 2        | 31x42                                  | UnknownX14       | Fair         | Yes       | Yes        | Yes        | No        |            | No Landscaping                                |                                          |
| 43       | 2B         | SW       | 3        | 32x42                                  | 42x15            | Fair         | No        | Yes        | Yes        | Yes       |            | Planters, Pots                                | Fenced side and back yard                |
| 44       | City       | Trailer  | -        | 15x42                                  | 25x9             | Poor         | No        | No         | No         | No        | Yes        | Shrubs                                        | Light post                               |
| 45       | City       | SW       | 1        | 26x43                                  | Unknownx12       | Fair         | No        | Yes        | Yes        | No        | Yes        | Planters, Shrubs                              |                                          |
| 46       | 1A         | SW       | 1        | 27x45                                  | Unknownx12       | Fair         | No        | Yes        | Yes        | No        | Yes        | Planters, Shrubs, Pots                        |                                          |
| 47       | 2B         | SW       | 1        | 27x47                                  | Unknownx16       | Good         | No        | No         | No         | Yes       | No         | Planters, Shrubs, Pots                        |                                          |
| 48       | 2A         | Trailer  | 1        | 28x41                                  | 30x9             | Poor         | No        | Yes        | Yes        | No        | Yes        | Shrubs                                        |                                          |
| 49       | 2B         | DW       | 1        | 26x43                                  | 27x18            | Fair         | No        | No         | Yes        | Yes       | Yes        | Shrubs, Flowers                               |                                          |
| 50       | 2B         | Trailer  | 1        | 26x46                                  | 42x9             | Fair         | No        | Yes        | Yes        | No        | No         | Shrubs, Flowers, Pots, Trees                  |                                          |
| 51<br>52 | City       | Trailer  | 1        | 42x49                                  | 50x10            | Fair         | Yes       | Yes        | Yes        | Yes       | Yes        | No Landscaping                                |                                          |
| 53<br>54 | 2A<br>2B   | DW       | 3<br>3   | 35x54                                  | 48x24            | Good         | Yes       | Yes        | Yes        | No<br>Vos | Yes        | Planter Boxes                                 |                                          |
| 54<br>56 | 2B<br>1A   | DW<br>DW | 3<br>1   | 44x51                                  | 55x24<br>Unknown | Fair<br>Fair | Yes<br>No | Yes<br>Yes | Yes<br>Yes | Yes<br>No | Yes<br>Yes | Pots<br>Shrubs, Planters, Pots                |                                          |
| 56<br>57 | 1B         | DW       | 2        | 43x51 (Irregular)<br>39x70 (Irregular) | 45x25            | Good         | Yes       | Yes        | Yes<br>Yes | No<br>No  | res<br>No  | Shrubs, Planters, Pots<br>Shrubs, Planter Box |                                          |
| 57<br>58 | City       | SW       | 3        | 107x42 (Irregular)                     | 56x16            | Fair         | No        | Yes        | Yes        | Yes       | Yes        | Shrubs, Plants, Pots, Trees                   | Fenced and landscaped rear yard          |
| 59       | Ukn.       | SW       | 1        | 74x42 (irregular)                      | 60x18            | Fair         | Yes       | Yes        | Yes        | Yes       | Yes        | Shrubs                                        | i choca ana ianascapea real yala         |
| 60       | 1B         | DW       | 3        | 25x100 (Irregular)                     | 60x20            | Fair         | Yes       | Yes        | Yes        | No        | Yes        | Shrubs, Planters, Pots, Trees                 | Fence, elevated site with retaining wall |
| 61       | n/a        | NA       | -        | 66x51                                  | NA               | NA           | No        | No         | No         | No        | No         | No Landscaping                                | Parking Lot                              |
| 62       | 1B         | SW       | 2        | 44x51                                  | 42x22            | Fair         | Yes       | Yes        | Yes        | No        | No         | Shrubs, Flowers                               |                                          |
| 63       | 1B         | SW       | 1        | 31x44                                  | 45x11            | Fair         | Yes       | Yes        | Yes        | No        | Yes        | Planter Boxes, Pots                           |                                          |
| 64       | 2A         | DW       | 2        | 33x44                                  | 31x8             | Fair         | No        | Yes        | No         | No        | Yes        | Tree, Planters, Pots                          |                                          |
| 65       | City       | DW       | 2        | 36x49                                  | 38x20            | Good         | Yes       | Yes        | No         | No        | Yes        | No Landscaping                                |                                          |
| 66       | 1B         | SW       | 2        | 34x54                                  | 48x12            | Fair         | No        | Yes        | Yes        | No        | No         | Shrubs, Planters, Pots                        |                                          |
| 67       | 2A         | SW       | 2        | 37x64                                  | 47x12            | Fair         | Yes       | Yes        | Yes        | No        | Yes        | Shrubs and Pots                               |                                          |
| 68       | 1A         | DW       | 3        | 41x74                                  | 53x19            | Fair         | No        | Yes        | Yes        | No        | Yes        | Shrubs, Planters, Pots                        | Extensive deck, fencing                  |
| 69       | 1B         | SW       | 2        | 45x84                                  | 60x12            | Fair         | No        | Yes        | Yes        | Yes       | Yes        | Tree, Shrubs, Planters, Pots                  | -                                        |
| 70       | City       | SW       | -        | 38x61                                  | 57x12            | Poor         | No        | No         | Yes        | No        | No         | Shrubs, Trees                                 |                                          |
| 71       | 2A         | SW       | 1        | 32x48                                  | 37x8             | Fair         | No        | No         | Yes        | Yes       | Yes        | Shrubs                                        |                                          |
| 72       | City       | SW       | 1        | 40x35                                  | 30x8             | Poor         | No        | No         | No         | Yes       | Yes        | Shrubs, Planters, Pots                        |                                          |
| 73       | City       | Trailer  | 2        | 61x24 (Irregular)                      | 27x7             | Fair         | No        | No         | Yes        | Yes       | Yes        | No Landscaping                                |                                          |
| 74       | 2B         | SW       | 1        | 41x24 (Irregular)                      | 27x10            | Fair         | No        | Yes        |            | No        | Yes        | No Landscaping                                |                                          |
| 75       | 1A         | Trailer  | 1        | 45x47                                  | 52x10            | Fair         | Yes       | No         | No         | Yes       | No         | Shrubs                                        |                                          |
| 76       | 1B         | DW       | 2        | 36x64                                  | 55x20            | Fair         | Yes       | Yes        | Yes        | No        | Yes        | Shrubs, Pots                                  |                                          |
| 77       | 1A         | SW       | 1        | 33x62                                  | 48x10            | Poor         | No        | No         | Yes        | No        | Yes        | Shrubs                                        |                                          |
| 78       | 2A         | SW       | 1        | 32x62                                  | 54x13            | Fair         | No        | No         | Yes        | No        | Yes        | Tree, Shrubs                                  |                                          |
| 79       | City       | SW       | -        | 33x53                                  | 47x9             | Fair         | Yes       | Yes        | Yes        | Yes       | No         | Shrubs                                        |                                          |
| 80       | 2B<br>City | DW       | 3        | 31x52                                  | Unknown          | Good         | No        | Yes        | No         | No        | No         | No Landscaping                                |                                          |
| 81<br>82 | City<br>2B | SW<br>SW | 2        | 33x52<br>31x62                         | 48x10<br>47x12   | Poor         | No<br>No  | Yes<br>Yes | Yes<br>Yes | Yes<br>No | No<br>No   | Trees, Shrubs, Pots                           |                                          |
| 82<br>83 | 2B<br>1A   | DW       | 2<br>2   | 45x65                                  | 61x22            | Poor<br>Good | Yes       | Yes        | Yes        | No        | Yes        | Pots, Shrubs, Planter<br>Pots                 |                                          |
| 84       | 2A         | DW       | 3        | 45x65                                  | 62x23            | Good         | Yes       | Yes        | Yes        | No        | Yes        | Pots, Brick Planters                          |                                          |
| 04<br>LR | n/a        | NA       | 3        | 45x65<br>29x42                         | NA               | Good         | No        | No         | No         | No        | No         | Planters, Shrubs                              | Laundry Room                             |
| TE       | n/a        | NA       |          | 29x42<br>35x9                          | NA<br>NA         | NA           | No        | No         | No         | No        | No         | No Landscaping                                | Trash Enclosures                         |
| 16       | II/a       | INA      |          | 3383                                   | INC              | INC          | INO       | INU        | INO        | INU       | INU        | 140 Landscaping                               | Hash Endusules                           |

Space 40 Space 41 Space 42

Space 43 Space 44 Space 45

Space 46 Space 47 Space 48

Space 49 Space 50 Space 51

Space 53 Space 54 Space 56

Space 57 Space 58 Space 59

Space 60

Space 61- Parking Lot