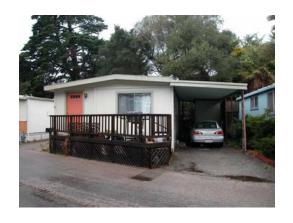

|          | Occupancy  | Coach    | No of    | Approximate Lot Width and              | Approximate Unit | General      |           |            |            | Addition/ | Shed/      |                                               |                                          |
|----------|------------|----------|----------|----------------------------------------|------------------|--------------|-----------|------------|------------|-----------|------------|-----------------------------------------------|------------------------------------------|
| Lot #    | Status     |          | Bedrooms |                                        | Length and Width | Condition    | Carport   | Deck       | Awning     |           |            | Landscaping Condition                         | General Notes/Observations               |
| 40       | 2B         | Trailer  | 1        | 33x35 (Irregular)                      | Unknownx9        | Good         | No        | Yes        | No         | No        |            | No Landscaping                                |                                          |
| 41       | 2B         | Trailer  | 1        | 28x35                                  | 28x9             | Fair         | No        | No         | No         | Yes       |            | Shrubs                                        |                                          |
| 42       | 1A         | SW       | 2        | 31x42                                  | UnknownX14       | Fair         | Yes       | Yes        | Yes        | No        |            | No Landscaping                                |                                          |
| 43       | 2B         | SW       | 3        | 32x42                                  | 42x15            | Fair         | No        | Yes        | Yes        | Yes       |            | Planters, Pots                                | Fenced side and back yard                |
| 44       | City       | Trailer  | -        | 15x42                                  | 25x9             | Poor         | No        | No         | No         | No        | Yes        | Shrubs                                        | Light post                               |
| 45       | City       | SW       | 1        | 26x43                                  | Unknownx12       | Fair         | No        | Yes        | Yes        | No        | Yes        | Planters, Shrubs                              |                                          |
| 46       | 1A         | SW       | 1        | 27x45                                  | Unknownx12       | Fair         | No        | Yes        | Yes        | No        | Yes        | Planters, Shrubs, Pots                        |                                          |
| 47       | 2B         | SW       | 1        | 27x47                                  | Unknownx16       | Good         | No        | No         | No         | Yes       | No         | Planters, Shrubs, Pots                        |                                          |
| 48       | 2A         | Trailer  | 1        | 28x41                                  | 30x9             | Poor         | No        | Yes        | Yes        | No        | Yes        | Shrubs                                        |                                          |
| 49       | 2B         | DW       | 1        | 26x43                                  | 27x18            | Fair         | No        | No         | Yes        | Yes       | Yes        | Shrubs, Flowers                               |                                          |
| 50       | 2B         | Trailer  | 1        | 26x46                                  | 42x9             | Fair         | No        | Yes        | Yes        | No        | No         | Shrubs, Flowers, Pots, Trees                  |                                          |
| 51<br>52 | City       | Trailer  | 1        | 42x49                                  | 50x10            | Fair         | Yes       | Yes        | Yes        | Yes       | Yes        | No Landscaping                                |                                          |
| 53<br>54 | 2A<br>2B   | DW       | 3<br>3   | 35x54                                  | 48x24            | Good         | Yes       | Yes        | Yes        | No<br>Vos | Yes        | Planter Boxes                                 |                                          |
| 54<br>56 | 2B<br>1A   | DW<br>DW | 3<br>1   | 44x51                                  | 55x24<br>Unknown | Fair<br>Fair | Yes<br>No | Yes<br>Yes | Yes<br>Yes | Yes<br>No | Yes<br>Yes | Pots<br>Shrubs, Planters, Pots                |                                          |
| 56<br>57 | 1B         | DW       | 2        | 43x51 (Irregular)<br>39x70 (Irregular) | 45x25            | Good         | Yes       | Yes        | Yes<br>Yes | No<br>No  | res<br>No  | Shrubs, Planters, Pots<br>Shrubs, Planter Box |                                          |
| 57<br>58 | City       | SW       | 3        | 107x42 (Irregular)                     | 56x16            | Fair         | No        | Yes        | Yes        | Yes       | Yes        | Shrubs, Plants, Pots, Trees                   | Fenced and landscaped rear yard          |
| 59       | Ukn.       | SW       | 1        | 74x42 (irregular)                      | 60x18            | Fair         | Yes       | Yes        | Yes        | Yes       | Yes        | Shrubs                                        | i choca ana ianascapea real yala         |
| 60       | 1B         | DW       | 3        | 25x100 (Irregular)                     | 60x20            | Fair         | Yes       | Yes        | Yes        | No        | Yes        | Shrubs, Planters, Pots, Trees                 | Fence, elevated site with retaining wall |
| 61       | n/a        | NA       | -        | 66x51                                  | NA               | NA           | No        | No         | No         | No        | No         | No Landscaping                                | Parking Lot                              |
| 62       | 1B         | SW       | 2        | 44x51                                  | 42x22            | Fair         | Yes       | Yes        | Yes        | No        | No         | Shrubs, Flowers                               |                                          |
| 63       | 1B         | SW       | 1        | 31x44                                  | 45x11            | Fair         | Yes       | Yes        | Yes        | No        | Yes        | Planter Boxes, Pots                           |                                          |
| 64       | 2A         | DW       | 2        | 33x44                                  | 31x8             | Fair         | No        | Yes        | No         | No        | Yes        | Tree, Planters, Pots                          |                                          |
| 65       | City       | DW       | 2        | 36x49                                  | 38x20            | Good         | Yes       | Yes        | No         | No        | Yes        | No Landscaping                                |                                          |
| 66       | 1B         | SW       | 2        | 34x54                                  | 48x12            | Fair         | No        | Yes        | Yes        | No        | No         | Shrubs, Planters, Pots                        |                                          |
| 67       | 2A         | SW       | 2        | 37x64                                  | 47x12            | Fair         | Yes       | Yes        | Yes        | No        | Yes        | Shrubs and Pots                               |                                          |
| 68       | 1A         | DW       | 3        | 41x74                                  | 53x19            | Fair         | No        | Yes        | Yes        | No        | Yes        | Shrubs, Planters, Pots                        | Extensive deck, fencing                  |
| 69       | 1B         | SW       | 2        | 45x84                                  | 60x12            | Fair         | No        | Yes        | Yes        | Yes       | Yes        | Tree, Shrubs, Planters, Pots                  | -                                        |
| 70       | City       | SW       | -        | 38x61                                  | 57x12            | Poor         | No        | No         | Yes        | No        | No         | Shrubs, Trees                                 |                                          |
| 71       | 2A         | SW       | 1        | 32x48                                  | 37x8             | Fair         | No        | No         | Yes        | Yes       | Yes        | Shrubs                                        |                                          |
| 72       | City       | SW       | 1        | 40x35                                  | 30x8             | Poor         | No        | No         | No         | Yes       | Yes        | Shrubs, Planters, Pots                        |                                          |
| 73       | City       | Trailer  | 2        | 61x24 (Irregular)                      | 27x7             | Fair         | No        | No         | Yes        | Yes       | Yes        | No Landscaping                                |                                          |
| 74       | 2B         | SW       | 1        | 41x24 (Irregular)                      | 27x10            | Fair         | No        | Yes        |            | No        | Yes        | No Landscaping                                |                                          |
| 75       | 1A         | Trailer  | 1        | 45x47                                  | 52x10            | Fair         | Yes       | No         | No         | Yes       | No         | Shrubs                                        |                                          |
| 76       | 1B         | DW       | 2        | 36x64                                  | 55x20            | Fair         | Yes       | Yes        | Yes        | No        | Yes        | Shrubs, Pots                                  |                                          |
| 77       | 1A         | SW       | 1        | 33x62                                  | 48x10            | Poor         | No        | No         | Yes        | No        | Yes        | Shrubs                                        |                                          |
| 78       | 2A         | SW       | 1        | 32x62                                  | 54x13            | Fair         | No        | No         | Yes        | No        | Yes        | Tree, Shrubs                                  |                                          |
| 79       | City       | SW       | -        | 33x53                                  | 47x9             | Fair         | Yes       | Yes        | Yes        | Yes       | No         | Shrubs                                        |                                          |
| 80       | 2B<br>City | DW       | 3        | 31x52                                  | Unknown          | Good         | No        | Yes        | No         | No        | No         | No Landscaping                                |                                          |
| 81<br>82 | City<br>2B | SW<br>SW | 2        | 33x52<br>31x62                         | 48x10<br>47x12   | Poor         | No<br>No  | Yes<br>Yes | Yes<br>Yes | Yes<br>No | No<br>No   | Trees, Shrubs, Pots                           |                                          |
| 82<br>83 | 2B<br>1A   | DW       | 2<br>2   | 45x65                                  | 61x22            | Poor<br>Good | Yes       | Yes        | Yes        | No        | Yes        | Pots, Shrubs, Planter<br>Pots                 |                                          |
| 84       | 2A         | DW       | 3        | 45x65                                  | 62x23            | Good         | Yes       | Yes        | Yes        | No        | Yes        | Pots, Brick Planters                          |                                          |
| 04<br>LR | n/a        | NA       | 3        | 45x65<br>29x42                         | NA               | Good         | No        | No         | No         | No        | No         | Planters, Shrubs                              | Laundry Room                             |
| TE       | n/a        | NA       |          | 29x42<br>35x9                          | NA<br>NA         | NA           | No        | No         | No         | No        | No         | No Landscaping                                | Trash Enclosures                         |
| 16       | II/a       | INA      |          | 3383                                   | INC              | INC          | INO       | INU        | INO        | INU       | INU        | 140 Landscaping                               | Hash Endusules                           |

Space 40 Space 41 Space 42

Space 43 Space 44 Space 45

Space 46 Space 47 Space 48

Space 49 Space 50 Space 51

Space 53 Space 54 Space 56

Space 57 Space 58 Space 59

Space 60

Space 61- Parking Lot