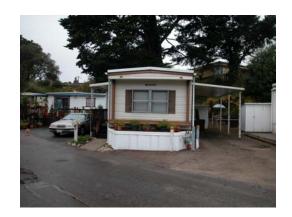

|          | Occupancy  | Coach    | No of    | Approximate Lot Width and              | Approximate Unit | General      |           |            |            | Addition/ | Shed/      |                                               |                                          |
|----------|------------|----------|----------|----------------------------------------|------------------|--------------|-----------|------------|------------|-----------|------------|-----------------------------------------------|------------------------------------------|
| Lot #    | Status     |          | Bedrooms |                                        | Length and Width | Condition    | Carport   | Deck       | Awning     |           |            | Landscaping Condition                         | General Notes/Observations               |
| 40       | 2B         | Trailer  | 1        | 33x35 (Irregular)                      | Unknownx9        | Good         | No        | Yes        | No         | No        |            | No Landscaping                                |                                          |
| 41       | 2B         | Trailer  | 1        | 28x35                                  | 28x9             | Fair         | No        | No         | No         | Yes       |            | Shrubs                                        |                                          |
| 42       | 1A         | SW       | 2        | 31x42                                  | UnknownX14       | Fair         | Yes       | Yes        | Yes        | No        |            | No Landscaping                                |                                          |
| 43       | 2B         | SW       | 3        | 32x42                                  | 42x15            | Fair         | No        | Yes        | Yes        | Yes       |            | Planters, Pots                                | Fenced side and back yard                |
| 44       | City       | Trailer  | -        | 15x42                                  | 25x9             | Poor         | No        | No         | No         | No        | Yes        | Shrubs                                        | Light post                               |
| 45       | City       | SW       | 1        | 26x43                                  | Unknownx12       | Fair         | No        | Yes        | Yes        | No        | Yes        | Planters, Shrubs                              |                                          |
| 46       | 1A         | SW       | 1        | 27x45                                  | Unknownx12       | Fair         | No        | Yes        | Yes        | No        | Yes        | Planters, Shrubs, Pots                        |                                          |
| 47       | 2B         | SW       | 1        | 27x47                                  | Unknownx16       | Good         | No        | No         | No         | Yes       | No         | Planters, Shrubs, Pots                        |                                          |
| 48       | 2A         | Trailer  | 1        | 28x41                                  | 30x9             | Poor         | No        | Yes        | Yes        | No        | Yes        | Shrubs                                        |                                          |
| 49       | 2B         | DW       | 1        | 26x43                                  | 27x18            | Fair         | No        | No         | Yes        | Yes       | Yes        | Shrubs, Flowers                               |                                          |
| 50       | 2B         | Trailer  | 1        | 26x46                                  | 42x9             | Fair         | No        | Yes        | Yes        | No        | No         | Shrubs, Flowers, Pots, Trees                  |                                          |
| 51<br>52 | City       | Trailer  | 1        | 42x49                                  | 50x10            | Fair         | Yes       | Yes        | Yes        | Yes       | Yes        | No Landscaping                                |                                          |
| 53<br>54 | 2A<br>2B   | DW       | 3<br>3   | 35x54                                  | 48x24            | Good         | Yes       | Yes        | Yes        | No<br>Vos | Yes        | Planter Boxes                                 |                                          |
| 54<br>56 | 2B<br>1A   | DW<br>DW | 3<br>1   | 44x51                                  | 55x24<br>Unknown | Fair<br>Fair | Yes<br>No | Yes<br>Yes | Yes<br>Yes | Yes<br>No | Yes<br>Yes | Pots<br>Shrubs, Planters, Pots                |                                          |
| 56<br>57 | 1B         | DW       | 2        | 43x51 (Irregular)<br>39x70 (Irregular) | 45x25            | Good         | Yes       | Yes        | Yes<br>Yes | No<br>No  | res<br>No  | Shrubs, Planters, Pots<br>Shrubs, Planter Box |                                          |
| 57<br>58 | City       | SW       | 3        | 107x42 (Irregular)                     | 56x16            | Fair         | No        | Yes        | Yes        | Yes       | Yes        | Shrubs, Plants, Pots, Trees                   | Fenced and landscaped rear yard          |
| 59       | Ukn.       | SW       | 1        | 74x42 (irregular)                      | 60x18            | Fair         | Yes       | Yes        | Yes        | Yes       | Yes        | Shrubs                                        | i choca ana ianascapea real yala         |
| 60       | 1B         | DW       | 3        | 25x100 (Irregular)                     | 60x20            | Fair         | Yes       | Yes        | Yes        | No        | Yes        | Shrubs, Planters, Pots, Trees                 | Fence, elevated site with retaining wall |
| 61       | n/a        | NA       | -        | 66x51                                  | NA               | NA           | No        | No         | No         | No        | No         | No Landscaping                                | Parking Lot                              |
| 62       | 1B         | SW       | 2        | 44x51                                  | 42x22            | Fair         | Yes       | Yes        | Yes        | No        | No         | Shrubs, Flowers                               |                                          |
| 63       | 1B         | SW       | 1        | 31x44                                  | 45x11            | Fair         | Yes       | Yes        | Yes        | No        | Yes        | Planter Boxes, Pots                           |                                          |
| 64       | 2A         | DW       | 2        | 33x44                                  | 31x8             | Fair         | No        | Yes        | No         | No        | Yes        | Tree, Planters, Pots                          |                                          |
| 65       | City       | DW       | 2        | 36x49                                  | 38x20            | Good         | Yes       | Yes        | No         | No        | Yes        | No Landscaping                                |                                          |
| 66       | 1B         | SW       | 2        | 34x54                                  | 48x12            | Fair         | No        | Yes        | Yes        | No        | No         | Shrubs, Planters, Pots                        |                                          |
| 67       | 2A         | SW       | 2        | 37x64                                  | 47x12            | Fair         | Yes       | Yes        | Yes        | No        | Yes        | Shrubs and Pots                               |                                          |
| 68       | 1A         | DW       | 3        | 41x74                                  | 53x19            | Fair         | No        | Yes        | Yes        | No        | Yes        | Shrubs, Planters, Pots                        | Extensive deck, fencing                  |
| 69       | 1B         | SW       | 2        | 45x84                                  | 60x12            | Fair         | No        | Yes        | Yes        | Yes       | Yes        | Tree, Shrubs, Planters, Pots                  | -                                        |
| 70       | City       | SW       | -        | 38x61                                  | 57x12            | Poor         | No        | No         | Yes        | No        | No         | Shrubs, Trees                                 |                                          |
| 71       | 2A         | SW       | 1        | 32x48                                  | 37x8             | Fair         | No        | No         | Yes        | Yes       | Yes        | Shrubs                                        |                                          |
| 72       | City       | SW       | 1        | 40x35                                  | 30x8             | Poor         | No        | No         | No         | Yes       | Yes        | Shrubs, Planters, Pots                        |                                          |
| 73       | City       | Trailer  | 2        | 61x24 (Irregular)                      | 27x7             | Fair         | No        | No         | Yes        | Yes       | Yes        | No Landscaping                                |                                          |
| 74       | 2B         | SW       | 1        | 41x24 (Irregular)                      | 27x10            | Fair         | No        | Yes        |            | No        | Yes        | No Landscaping                                |                                          |
| 75       | 1A         | Trailer  | 1        | 45x47                                  | 52x10            | Fair         | Yes       | No         | No         | Yes       | No         | Shrubs                                        |                                          |
| 76       | 1B         | DW       | 2        | 36x64                                  | 55x20            | Fair         | Yes       | Yes        | Yes        | No        | Yes        | Shrubs, Pots                                  |                                          |
| 77       | 1A         | SW       | 1        | 33x62                                  | 48x10            | Poor         | No        | No         | Yes        | No        | Yes        | Shrubs                                        |                                          |
| 78       | 2A         | SW       | 1        | 32x62                                  | 54x13            | Fair         | No        | No         | Yes        | No        | Yes        | Tree, Shrubs                                  |                                          |
| 79       | City       | SW       | -        | 33x53                                  | 47x9             | Fair         | Yes       | Yes        | Yes        | Yes       | No         | Shrubs                                        |                                          |
| 80       | 2B<br>City | DW       | 3        | 31x52                                  | Unknown          | Good         | No        | Yes        | No         | No        | No         | No Landscaping                                |                                          |
| 81<br>82 | City<br>2B | SW<br>SW | 2        | 33x52<br>31x62                         | 48x10<br>47x12   | Poor         | No<br>No  | Yes<br>Yes | Yes<br>Yes | Yes<br>No | No<br>No   | Trees, Shrubs, Pots                           |                                          |
| 82<br>83 | 2B<br>1A   | DW       | 2<br>2   | 45x65                                  | 61x22            | Poor<br>Good | Yes       | Yes        | Yes        | No        | Yes        | Pots, Shrubs, Planter<br>Pots                 |                                          |
| 84       | 2A         | DW       | 3        | 45x65                                  | 62x23            | Good         | Yes       | Yes        | Yes        | No        | Yes        | Pots, Brick Planters                          |                                          |
| 04<br>LR | n/a        | NA       | 3        | 45x65<br>29x42                         | NA               | Good         | No        | No         | No         | No        | No         | Planters, Shrubs                              | Laundry Room                             |
| TE       | n/a        | NA       |          | 29x42<br>35x9                          | NA<br>NA         | NA           | No        | No         | No         | No        | No         | No Landscaping                                | Trash Enclosures                         |
| 16       | II/a       | INA      |          | 3383                                   | INC              | INC          | INO       | INU        | INO        | INU       | INU        | 140 Landscaping                               | Hash Endusules                           |

Space 40 Space 41 Space 42

Space 43 Space 44 Space 45

Space 46 Space 47 Space 48

Space 49 Space 50 Space 51

Space 53 Space 54 Space 56

Space 57 Space 58 Space 59

Space 60

Space 61- Parking Lot