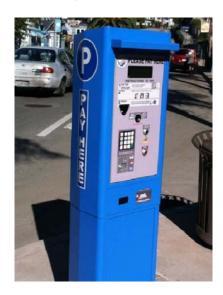

## **New Parking Pay Stations for Village**

Capitola has added eleven additional parking pay stations replacing the old coin-only meters. The new pay stations offer parking patrons the ability to pay by cash, coin or credit card. The newly installed pay stations are located on the 100 block of Capitola Ave, the 200 block of Monterey Ave, on Cliff Drive west of the Village and in the Upper Pacific Cove Parking Lot.

"Pay Here" signs accompany each pay station location, directing parking patrons where to pay. Users can pay for parking at any pay station in the system, regardless of location. Individuals merely need to remember their space number. Informational signs will be placed through-out areas where pay stations are being used.