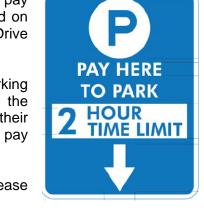

"Pay Here" signs accompany each pay station location, directing parking patrons where to pay. Users can pay for parking at any pay station in the system, regardless of location. Individuals merely need to remember their space number. Informational signs will be placed through-out areas where pay stations are being used.