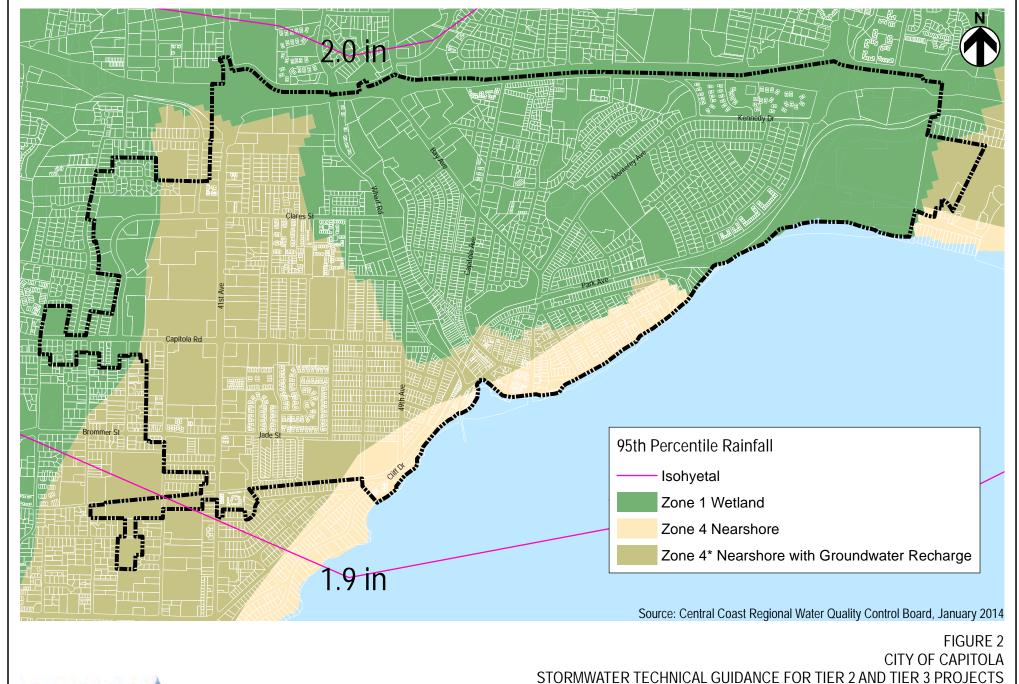

CITY OF CAPITOLA STORMWATER TECHNICAL GUIDANCE FOR TIER 2 AND TIER 3 PROJECTS 85<sup>TH</sup> PERCENTILE RAINFALL DEPTH AND WATERSHED MANAGEMENT ZONES

**HydroScience** 95<sup>TH</sup> PERCENTILE RAINFALL AND WATERSHED MANAGEMENT ZONES