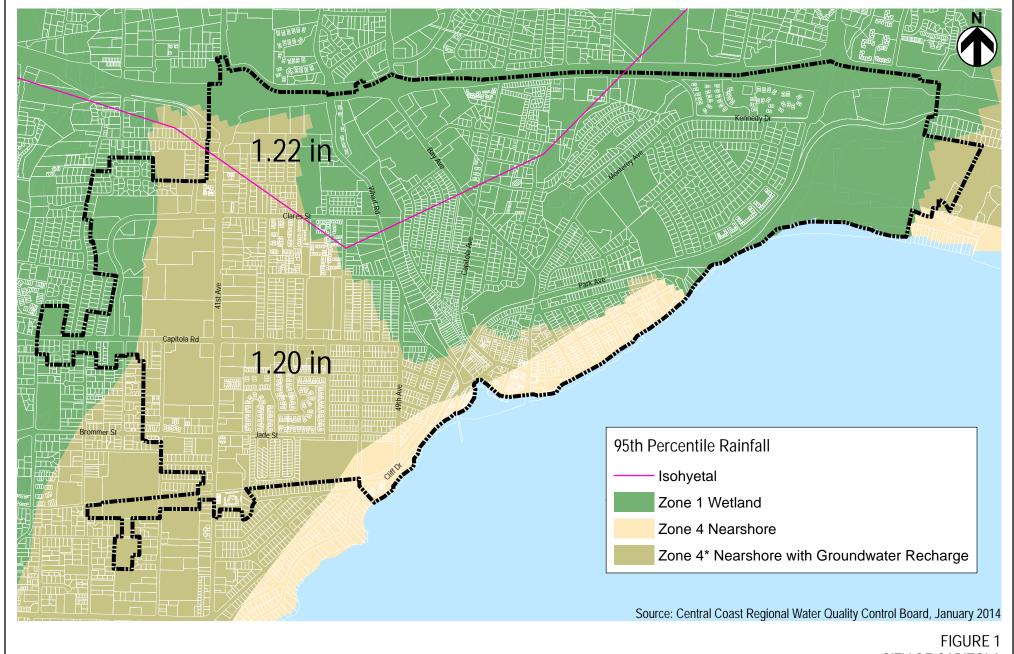

CITY OF CAPITOLA STORMWATER TECHNICAL GUIDANCE FOR TIER 2 AND TIER 3 PROJECTS 85<sup>TH</sup> PERCENTILE RAINFALL DEPTH AND WATERSHED MANAGEMENT ZONES

**HydroScience** 95<sup>TH</sup> PERCENTILE RAINFALL AND WATERSHED MANAGEMENT ZONES