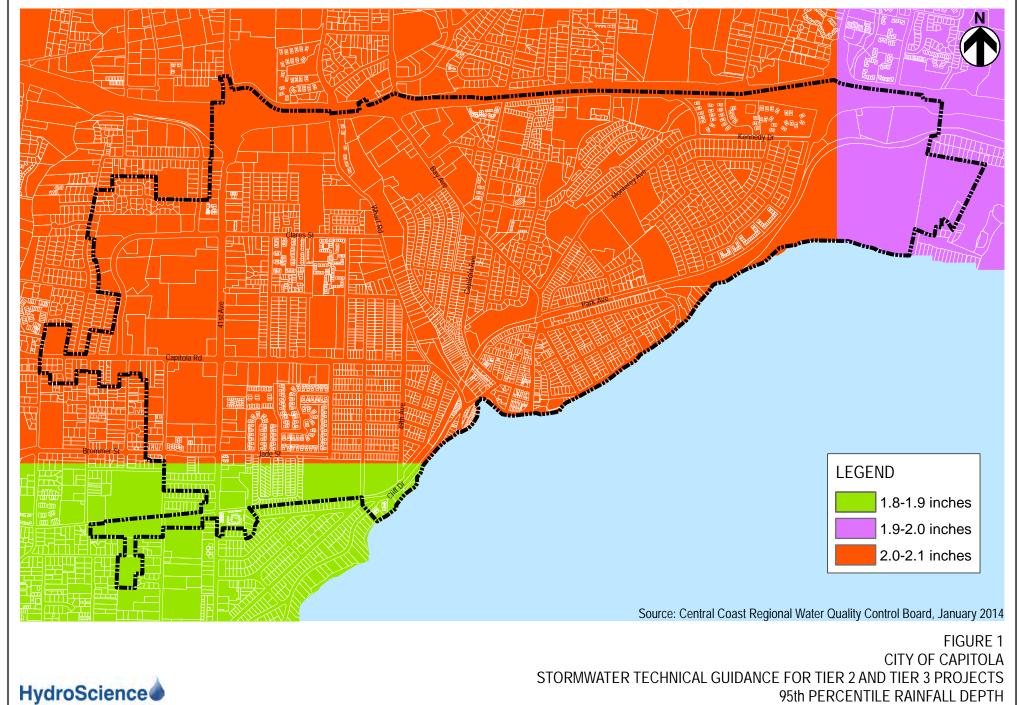

## **APPENDIX E**

City of Capitola Tier 2 and Tier3 Stormwater Technical Guide 95th Percentile Storm Depth and Watershed Management Zone Maps

STORMWATER TECHNICAL GUIDANCE FOR TIER 2 AND TIER 3 PROJECTS 95th PERCENTILE RAINFALL DEPTH