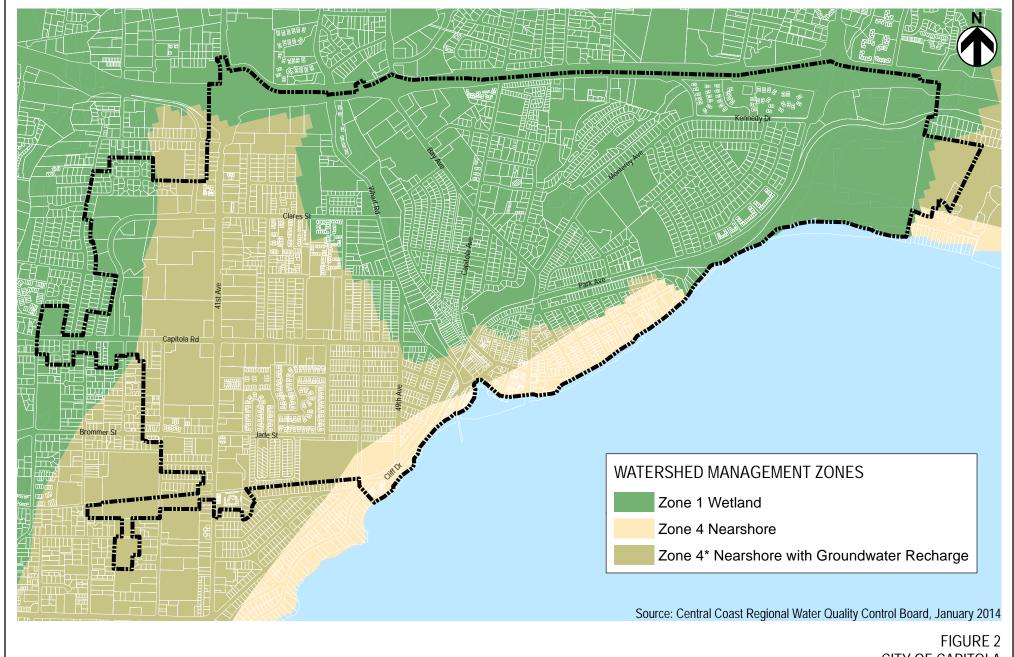

FIGURE 2
CITY OF CAPITOLA
STORMWATER TECHNICAL GUIDANCE FOR TIER 2 AND TIER 3 PROJECTS
WATERSHED MANAGEMENT ZONES